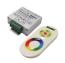

22140 CONTROLLER LED RGB-RF Controler RGB + remote control, CONTROLLER LED RGB-RF (22140)