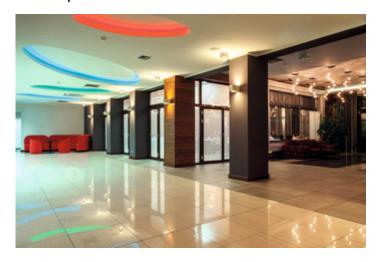

Kanlux LEDS-B RGB are modern strips of decorative character. Perfect for home use where they can create unique arrangements limited by our imagination only. They are characterised by high flexibility, good adhesion and high durability. Depending on the place in which we want to add more light or which we wish to highlight, we can choose the lighting colour suiting our preferences.