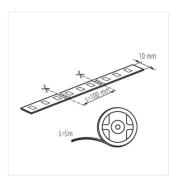

#### LED tape

|                       |       | [W]      | 14×      | Tc [K] | IP |      |
|-----------------------|-------|----------|----------|--------|----|------|
| LEDS-B 7.2W/M IP00RGB | 24530 | 1m = 7,2 | 1m = 130 | RGB    | 00 | 5000 |
| LEDS-B 7.2W/M IP54RGB | 24532 | 1m = 7,2 | 1m = 130 | RGB    | 54 | 5000 |
| LEDS-B 7.2W/M IP65RGB | 24531 | 1m = 7,2 | 1m = 130 | RGB    | 65 | 5000 |

## LED tape

LEDS-B 7.2W/M IP00RGB

LEDS-B 7.2W/M IP54RGB

LEDS-B 7.2W/M IP65RGB

LEDS-B 7,2 W-M PI00 RGB; IP65RGB; IP54RGB