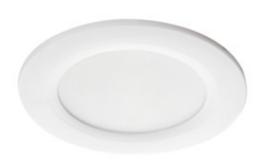

## **IVIAN LED**

## LED spotlight fitting, IP44

|                                   | [W] |              | -\\\\\-<br>[lm] | $\bigcirc$ | Tc [K] |
|-----------------------------------|-----|--------------|-----------------|------------|--------|
| IVIAN LED 4.5W W-WW <b>25780</b>  | 4.5 | white        | 430             | 100        | 3000   |
| IVIAN LED 4.5W SN-WW <b>25781</b> | 4.5 | nickel satin | 410             | 100        | 3000   |
| IVIAN LED 4.5W W-NW <b>25782</b>  | 4.5 | white        | 480             | 100        | 4000   |
| IVIAN LED 4.5W SN-NW <b>25783</b> | 4.5 | nickel satin | 460             | 100        | 4000   |

Kanlux IVIAN LED is a family of downlight type holders. It is characterized by an increased degree of tightness - IP44, which allows using it in bathrooms and rooms with increased humidity. LED SMD diodes are the light source and the casing is made of plastic.