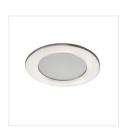

## **IVIAN LED**

## LED spotlight fitting, IP44

IVIAN LED 4,5W W-WW

IVIAN LED 4,5W SN-WW

IVIAN LED 4,5W W-NW

IVIAN LED 4,5W SN-NW

**IVIAN LED 4-5W**