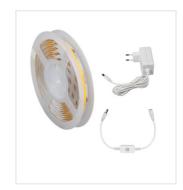

Kanlux COB SET is a set consisting of three elements: a 3m long LED strip, a power supply and a switch with a dimmer function. It is a ready-to-use set that can be easily installed and connected to the socket. This is a convenient solution that allows you to add effective lighting without the need to cut walls for additional electrical wiring.