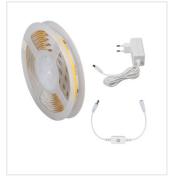

Kanlux COB SET is a set consisting of three elements: a 3m long LED strip, a power supply and a switch with a dimmer function. It is a ready-to-use set that can be easily installed and connected to the socket. This is a convenient solution that allows you to add effective lighting without the need to cut walls for additional electrical wiring.