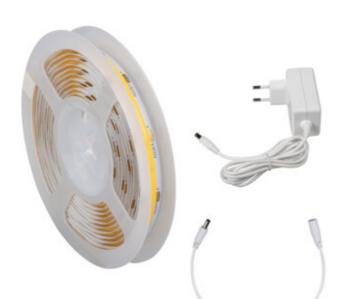

Kanlux COB SET is a set consisting of three elements: a 3m long LED strip, a power supply and a switch with a dimmer function. It is a ready-to-use set that can be easily installed and connected to the socket. This is a convenient solution that allows you to add effective lighting without the need to cut walls for additional electrical wiring.