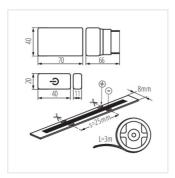

Kanlux COB SET is a set consisting of three elements: a 3m long LED strip, a power supply and a switch with a dimmer function. It is a ready-to-use set that can be easily installed and connected to the socket. This is a convenient solution that allows you to add effective lighting without the need to cut walls for additional electrical wiring.