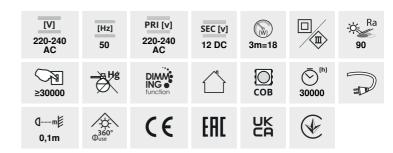

## LED kit

COB SET 3m DIM

|                       | Pon                | [Im] $\Phi_{use}$ | Tc [K] | IP | [mm] | Ei A |
|-----------------------|--------------------|-------------------|--------|----|------|------|
| COB SET 3m DIM-WW 263 | <b>26</b> 0,5m = 4 | 0,5m = 360        | 3000   | 00 | 3000 | G    |
| COB SET 3m DIM-NW 263 | <b>27</b> 0,5m = 4 | 0.5m = 380        | 4000   | 00 | 3000 | F    |