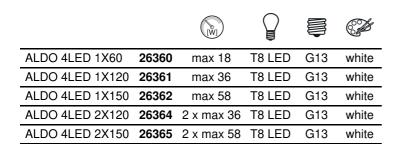

#### T8 LED tube linear fittings

ALDO 4LED 1X120

ALDO 4LED 1X150

ALDO 4LED 2X120

ALDO 4LED 2X150