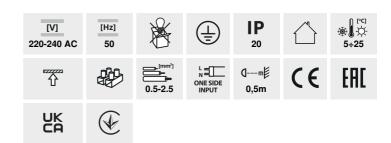

- The fittings are intended for sources T8 LED 220-240 V~; 50/60 Hz with one-sided power supply
- Enclosure material: Metal, plastic

Date of issue: 13.03.2024, 11:20

We reserve the right to make technical changes. The data contained in this material are not legally binding.