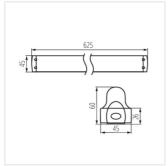

# **ALDO 4LED**

#### T8 LED tube linear fittings

ALDO 4LED 1X120

ALDO 4LED 1X150

ALDO 4LED 2X120

ALDO 4LED 2X150