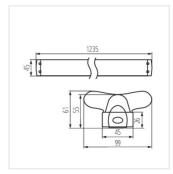

#### T8 LED tube linear fittings

ALDO 4LED 1X120

ALDO 4LED 1X150

ALDO 4LED 2X120

ALDO 4LED 2X150