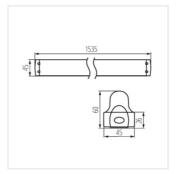

## **ALDO 4LED**

#### T8 LED tube linear fittings

ALDO 4LED 1X120

ALDO 4LED 1X150

ALDO 4LED 2X120

ALDO 4LED 2X150