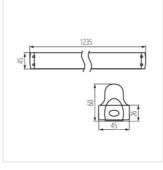

## **ALDO 4LED**

#### T8 LED tube linear fittings

ALDO 4LED 1X120

ALDO 4LED 1X150

ALDO 4LED 2X120

ALDO 4LED 2X150