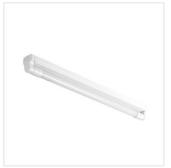

### **ALDO 4LED**

#### T8 LED tube linear fittings









Kanlux ALDO 4LED are a family of batten luminaires adapted to T8 LED fluorescent lamps. They are wall and ceiling luminaires characterised by modern, streamlined shape so they fit discreetly in each interior arrangement.

- The fittings are intended for sources T8 LED 220-240 V~; 50/60 Hz with one-sided power supply
- Enclosure material: Metal, plastic

Date of issue: 13.03.2024, 11:20

We reserve the right to make technical changes. The data contained in this material are not legally binding.





# **ALDO 4LED**

#### T8 LED tube linear fittings









ALDO 4LED 1X120



ALDO 4LED 1X150



ALDO 4LED 2X120



ALDO 4LED 2X150



## **ALDO 4LED**

#### T8 LED tube linear fittings







ALDO 4LED 1X120



ALDO 4LED 1X150



ALDO 4LED 2X120



ALDO 4LED 2X150