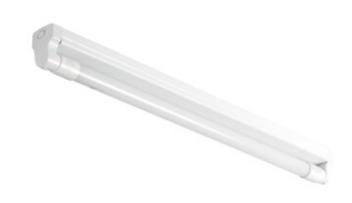

### **ALDO 4LED**

#### T8 LED tube linear fittings

Kanlux ALDO 4LED are a family of batten luminaires adapted to T8 LED fluorescent lamps. They are wall and ceiling luminaires characterised by modern, streamlined shape so they fit discreetly in each interior arrangement.