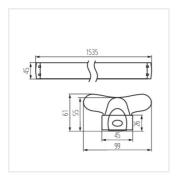

#### T8 LED tube linear fittings

ALDO 4LED 1X120

ALDO 4LED 1X150

ALDO 4LED 2X120

ALDO 4LED 2X150