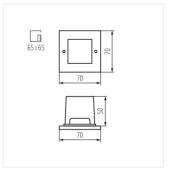

## TAXI SMD

## Recessed light fitting

|                   |       | (W) | -\ <del>\\</del> [Im] | Tc [K] |              |
|-------------------|-------|-----|-----------------------|--------|--------------|
| TAXI SMD L C/M-WW | 26460 | 0.6 | 10                    | 3000   | chrome matte |
| TAXI SMD L C/M-NW | 26461 | 0.6 | 10                    | 4000   | chrome matte |
| TAXI SMD P C/M-WW | 26462 | 0.6 | 10                    | 3000   | chrome matte |
| TAXI SMD P C/M-NW | 26463 | 0.6 | 10                    | 4000   | chrome matte |

Kanlux TAXI SMD is a LED accent luminaire. It can be installed both indoors and outdoors (IP54). A perfect choice for decorative lighting of stairs and platforms.

• Enclosure material: Metal

• Protective glass material: glass