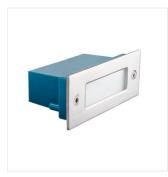

## TAXI SMD

## Recessed light fitting

|                   |       | (W) | -\ <del>\\</del> [Im] | Tc [K] |              |
|-------------------|-------|-----|-----------------------|--------|--------------|
| TAXI SMD L C/M-WW | 26460 | 0.6 | 10                    | 3000   | chrome matte |
| TAXI SMD L C/M-NW | 26461 | 0.6 | 10                    | 4000   | chrome matte |
| TAXI SMD P C/M-WW | 26462 | 0.6 | 10                    | 3000   | chrome matte |
| TAXI SMD P C/M-NW | 26463 | 0.6 | 10                    | 4000   | chrome matte |

Kanlux TAXI SMD is a LED accent luminaire. It can be installed both indoors and outdoors (IP54). A perfect choice for decorative lighting of stairs and platforms.

• Enclosure material: Metal

• Protective glass material: glass