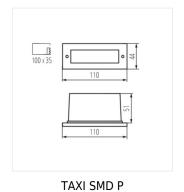

## TAXI SMD

## Recessed light fitting

|                   |       | (W) | -\ <del>\\</del> [Im] | Tc [K] |              |
|-------------------|-------|-----|-----------------------|--------|--------------|
| TAXI SMD L C/M-WW | 26460 | 0.6 | 10                    | 3000   | chrome matte |
| TAXI SMD L C/M-NW | 26461 | 0.6 | 10                    | 4000   | chrome matte |
| TAXI SMD P C/M-WW | 26462 | 0.6 | 10                    | 3000   | chrome matte |
| TAXI SMD P C/M-NW | 26463 | 0.6 | 10                    | 4000   | chrome matte |

Kanlux TAXI SMD is a LED accent luminaire. It can be installed both indoors and outdoors (IP54). A perfect choice for decorative lighting of stairs and platforms.

• Enclosure material: Metal

• Protective glass material: glass