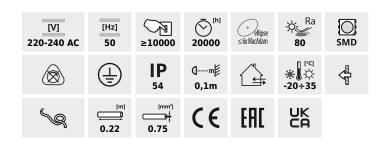

## Recessed light fitting

|                   |       | (W) | -\ <del>\\</del> [Im] | Tc [K] |              |
|-------------------|-------|-----|-----------------------|--------|--------------|
| TAXI SMD L C/M-WW | 26460 | 0.6 | 10                    | 3000   | chrome matte |
| TAXI SMD L C/M-NW | 26461 | 0.6 | 10                    | 4000   | chrome matte |
| TAXI SMD P C/M-WW | 26462 | 0.6 | 10                    | 3000   | chrome matte |
| TAXI SMD P C/M-NW | 26463 | 0.6 | 10                    | 4000   | chrome matte |