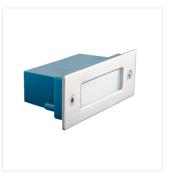

## TAXI SMD

## Recessed light fitting

|                   |       | (W) | -\ <del>\\</del> [Im] | Tc [K] |              |
|-------------------|-------|-----|-----------------------|--------|--------------|
| TAXI SMD L C/M-WW | 26460 | 0.6 | 10                    | 3000   | chrome matte |
| TAXI SMD L C/M-NW | 26461 | 0.6 | 10                    | 4000   | chrome matte |
| TAXI SMD P C/M-WW | 26462 | 0.6 | 10                    | 3000   | chrome matte |
| TAXI SMD P C/M-NW | 26463 | 0.6 | 10                    | 4000   | chrome matte |

Kanlux TAXI SMD is a LED accent luminaire. It can be installed both indoors and outdoors (IP54). A perfect choice for decorative lighting of stairs and platforms.

• Enclosure material: Metal

• Protective glass material: glass