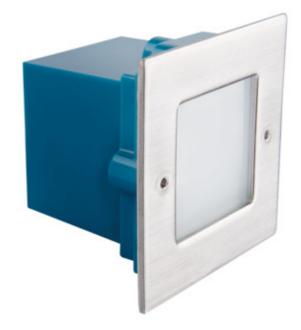

Kanlux TAXI SMD is a LED accent luminaire. It can be installed both indoors and outdoors (IP54). A perfect choice for decorative lighting of stairs and platforms.

• Enclosure material: Metal

• Protective glass material: glass

• Panel/frame material: stainless steel