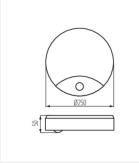

## Ceiling-mounted LED light fitting

|                           |    | -ᄊ <del>-</del><br>[lm] | <b>С.</b><br>Тс [K] | A COMPANY AND A |     |
|---------------------------|----|-------------------------|---------------------|-------------------------------------------------------------------------------------------------------------------------------------------------------------------------------------------------------------------------------------------------------------------------------------------------------------------------------------------------------------------------------------------------------------------------------------------------------------------------------------------------------------------------------------------------------------------------------------------------------------------------------------------------------------------------------------------------------------------------------------------------------------------------------------------------------------------------------------------------------------------------------------------------------------------------------------------------------------------------------------------------------------------------------------------------------------------------------------------------------------------------------------------------------------------------------------------------------------------------------------------------------------------------------------------------------------------------------------------------------------------------------------------------------------------------------------------------------------------------------------------------------------------------------------------------------------------------------------------------------------------------------------------------------------------------------------------------------------------------------------------------------------------------------------------------------------------------------------------------------------------------------------------------------------------------------------------------------------------------------------------------------------------------------------------------------------------------------------------------------------------------------|-----|
| SANSO LED 15W-NW-SE 26520 | 15 | 1250                    | 4000                | white                                                                                                                                                                                                                                                                                                                                                                                                                                                                                                                                                                                                                                                                                                                                                                                                                                                                                                                                                                                                                                                                                                                                                                                                                                                                                                                                                                                                                                                                                                                                                                                                                                                                                                                                                                                                                                                                                                                                                                                                                                                                                                                         | PIR |

Kanlux SANSO LED ceiling luminaire with a built-in motion detector PIR allows for its customisation depending on your needs. It is also characterised by increased tightness (IP 44) so its inside is protected against dust and dirt.