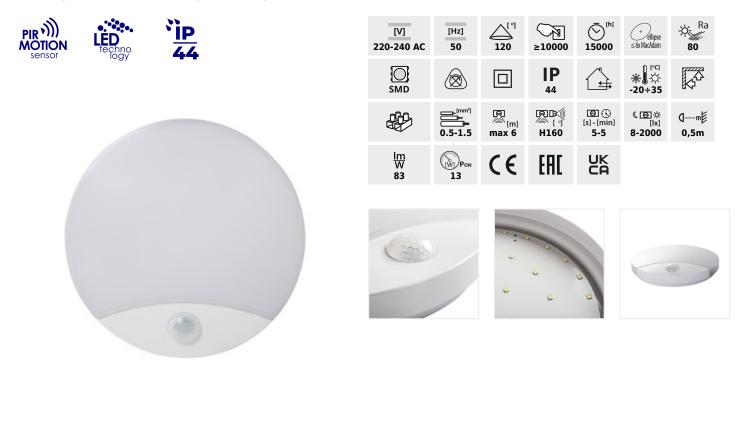

## Ceiling-mounted LED light fitting

|                           |    | -ᄊ <del>-</del><br>[lm] | <b>С.</b><br>Тс [K] | A COMPANY AND A |     |
|---------------------------|----|-------------------------|---------------------|-------------------------------------------------------------------------------------------------------------------------------------------------------------------------------------------------------------------------------------------------------------------------------------------------------------------------------------------------------------------------------------------------------------------------------------------------------------------------------------------------------------------------------------------------------------------------------------------------------------------------------------------------------------------------------------------------------------------------------------------------------------------------------------------------------------------------------------------------------------------------------------------------------------------------------------------------------------------------------------------------------------------------------------------------------------------------------------------------------------------------------------------------------------------------------------------------------------------------------------------------------------------------------------------------------------------------------------------------------------------------------------------------------------------------------------------------------------------------------------------------------------------------------------------------------------------------------------------------------------------------------------------------------------------------------------------------------------------------------------------------------------------------------------------------------------------------------------------------------------------------------------------------------------------------------------------------------------------------------------------------------------------------------------------------------------------------------------------------------------------------------|-----|
| SANSO LED 15W-NW-SE 26520 | 15 | 1250                    | 4000                | white                                                                                                                                                                                                                                                                                                                                                                                                                                                                                                                                                                                                                                                                                                                                                                                                                                                                                                                                                                                                                                                                                                                                                                                                                                                                                                                                                                                                                                                                                                                                                                                                                                                                                                                                                                                                                                                                                                                                                                                                                                                                                                                         | PIR |

Kanlux SANSO LED ceiling luminaire with a built-in motion detector PIR allows for its customisation depending on your needs. It is also characterised by increased tightness (IP 44) so its inside is protected against dust and dirt.