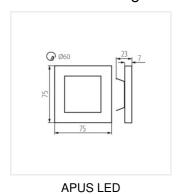

### **APUS LED**

#### Staircase LED light fitting

**APUS LED** 

|                      |       | [V]        | [W] |                 | -\(\)-<br>[lm] | Tc [K] |
|----------------------|-------|------------|-----|-----------------|----------------|--------|
| APUS LED WW          | 23106 | 12 DC      | 0.8 | stainless steel | 13             | 3000   |
| APUS LED CW          | 23107 | 12 DC      | 0.8 | stainless steel | 15             | 6500   |
| APUS LED AC-WW       | 23800 | 220-240 AC | 1.3 | stainless steel | 13             | 3000   |
| APUS LED AC-CW       | 23801 | 220-240 AC | 1.3 | stainless steel | 15             | 6500   |
| APUS LED AC B-NW     | 26536 | 220-240 AC | 1.3 | black           | 14             | 4000   |
| APUS LED AC B-WW     | 26537 | 220-240 AC | 1.3 | black           | 13             | 3000   |
| APUS LED B-NW        | 26538 | 12 DC      | 8.0 | black           | 14             | 4000   |
| APUS LED B-WW        | 26539 | 12 DC      | 8.0 | black           | 13             | 3000   |
| APUS LED W-WW        | 26840 | 12 DC      | 8.0 | white           | 13             | 3000   |
| APUS LED W-CW        | 26841 | 12 DC      | 8.0 | white           | 15             | 6500   |
| APUS LED P68 B-NW CZ | 27084 | 12 DC      | 8.0 | black           | 14             | 4000   |
| APUS LED PIR WW      | 27370 | 12 DC      | 8.0 | stainless steel | 13             | 3000   |
| APUS LED W-NW        | 27378 | 12 DC      | 8.0 | white           | 14             | 4000   |
| APUS LED PIR NW      | 27379 | 12 DC      | 8.0 | stainless steel | 14             | 4000   |
| APUS LED PIR B-NW    | 29856 | 12 DC      | 8.0 | black           | 14             | 4000   |
| APUS LED PIR B-WW    | 29857 | 12 DC      | 8.0 | black           | 13             | 3000   |
| APUS LED NW          | 32488 | 12 DC      | 8.0 | stainless steel | 14             | 4000   |