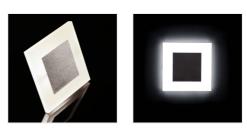

Kanlux APUS means modern design combined with an attractive effect of lighting. It is a perfect idea to highlight stairs and corridors or to emphasize decor of rooms. The unique structure of the holders ensures even emission of light. The AC version

#### Staircase LED light fitting

is equipped with 230V power supply unit which fits into a box and the PIR version is equipped with a motion sensor. The sensor detects movement / turns lights on regardless of the ambient light intensity.