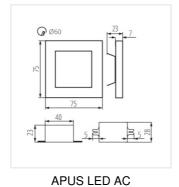

### **APUS LED**

#### Staircase LED light fitting

**APUS LED** 

|                      |       | [V]        | [W] |                 | -\(\)-<br>[lm] | Tc [K] |
|----------------------|-------|------------|-----|-----------------|----------------|--------|
| APUS LED WW          | 23106 | 12 DC      | 0.8 | stainless steel | 13             | 3000   |
| APUS LED CW          | 23107 | 12 DC      | 0.8 | stainless steel | 15             | 6500   |
| APUS LED AC-WW       | 23800 | 220-240 AC | 1.3 | stainless steel | 13             | 3000   |
| APUS LED AC-CW       | 23801 | 220-240 AC | 1.3 | stainless steel | 15             | 6500   |
| APUS LED AC B-NW     | 26536 | 220-240 AC | 1.3 | black           | 14             | 4000   |
| APUS LED AC B-WW     | 26537 | 220-240 AC | 1.3 | black           | 13             | 3000   |
| APUS LED B-NW        | 26538 | 12 DC      | 8.0 | black           | 14             | 4000   |
| APUS LED B-WW        | 26539 | 12 DC      | 8.0 | black           | 13             | 3000   |
| APUS LED W-WW        | 26840 | 12 DC      | 8.0 | white           | 13             | 3000   |
| APUS LED W-CW        | 26841 | 12 DC      | 8.0 | white           | 15             | 6500   |
| APUS LED P68 B-NW CZ | 27084 | 12 DC      | 8.0 | black           | 14             | 4000   |
| APUS LED PIR WW      | 27370 | 12 DC      | 8.0 | stainless steel | 13             | 3000   |
| APUS LED W-NW        | 27378 | 12 DC      | 8.0 | white           | 14             | 4000   |
| APUS LED PIR NW      | 27379 | 12 DC      | 8.0 | stainless steel | 14             | 4000   |
| APUS LED PIR B-NW    | 29856 | 12 DC      | 8.0 | black           | 14             | 4000   |
| APUS LED PIR B-WW    | 29857 | 12 DC      | 8.0 | black           | 13             | 3000   |
| APUS LED NW          | 32488 | 12 DC      | 8.0 | stainless steel | 14             | 4000   |

Kanlux APUS means modern design combined with an attractive effect of lighting. It is a perfect idea to highlight stairs and corridors or to emphasize decor of rooms. The unique structure of the holders ensures even emission of light. The AC version