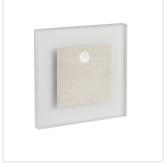

#### Staircase LED light fitting

is equipped with 230V power supply unit which fits into a box and the PIR version is equipped with a motion sensor. The sensor detects movement / turns lights on regardless of the ambient light intensity.

#### Staircase LED light fitting

APUS LED P68

APUS LED PIR