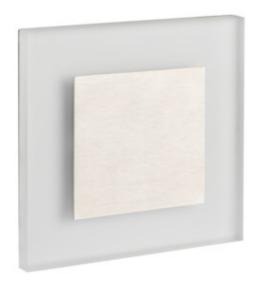

Kanlux APUS means modern design combined with an attractive effect of lighting. It is a perfect idea to highlight stairs and corridors or to emphasize decor of rooms. The unique structure of the holders ensures even emission of light. The AC version

#### Staircase LED light fitting

is equipped with 230V power supply unit which fits into a box and the PIR version is equipped with a motion sensor. The sensor detects movement / turns lights on regardless of the ambient light intensity.