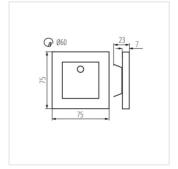

## **APUS LED**

#### Staircase LED light fitting

is equipped with 230V power supply unit which fits into a box and the PIR version is equipped with a motion sensor. The sensor detects movement / turns lights on regardless of the ambient light intensity.

• Enclosure material: polished stainless steel, plastic

APUS LED B

APUS LED W

APUS LED P68 B

APUS LED PIR

APUS LED PIR B