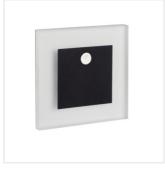

• Enclosure material: polished stainless steel, plastic

APUS LED B

APUS LED W

APUS LED P68 B

APUS LED PIR

APUS LED PIR B

#### Staircase LED light fitting

APUS LED P68

APUS LED PIR