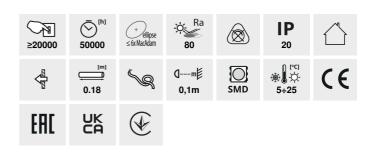

#### Staircase LED light fitting

**APUS LED** 

|                      |       | [V]        | [W] |                 | -\(\)-<br>[lm] | Tc [K] |
|----------------------|-------|------------|-----|-----------------|----------------|--------|
| APUS LED WW          | 23106 | 12 DC      | 0.8 | stainless steel | 13             | 3000   |
| APUS LED CW          | 23107 | 12 DC      | 0.8 | stainless steel | 15             | 6500   |
| APUS LED AC-WW       | 23800 | 220-240 AC | 1.3 | stainless steel | 13             | 3000   |
| APUS LED AC-CW       | 23801 | 220-240 AC | 1.3 | stainless steel | 15             | 6500   |
| APUS LED AC B-NW     | 26536 | 220-240 AC | 1.3 | black           | 14             | 4000   |
| APUS LED AC B-WW     | 26537 | 220-240 AC | 1.3 | black           | 13             | 3000   |
| APUS LED B-NW        | 26538 | 12 DC      | 8.0 | black           | 14             | 4000   |
| APUS LED B-WW        | 26539 | 12 DC      | 8.0 | black           | 13             | 3000   |
| APUS LED W-WW        | 26840 | 12 DC      | 8.0 | white           | 13             | 3000   |
| APUS LED W-CW        | 26841 | 12 DC      | 8.0 | white           | 15             | 6500   |
| APUS LED P68 B-NW CZ | 27084 | 12 DC      | 8.0 | black           | 14             | 4000   |
| APUS LED PIR WW      | 27370 | 12 DC      | 8.0 | stainless steel | 13             | 3000   |
| APUS LED W-NW        | 27378 | 12 DC      | 8.0 | white           | 14             | 4000   |
| APUS LED PIR NW      | 27379 | 12 DC      | 8.0 | stainless steel | 14             | 4000   |
| APUS LED PIR B-NW    | 29856 | 12 DC      | 8.0 | black           | 14             | 4000   |
| APUS LED PIR B-WW    | 29857 | 12 DC      | 8.0 | black           | 13             | 3000   |
| APUS LED NW          | 32488 | 12 DC      | 8.0 | stainless steel | 14             | 4000   |