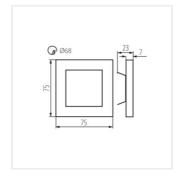

ve effect of lighting. It is a perfect idea to highlight stairs and corridors or to emphasize decor of rooms. The unique structure of the holders ensures even emission of light. The AC version

Date of issue: 12.04.2023, 10:15

We reserve the right to make technical changes. The data contained in this material are not legally binding.





## **APUS LED**

#### Staircase LED light fitting

is equipped with 230V power supply unit which fits into a box and the PIR version is equipped with a motion sensor. The sensor detects movement / turns lights on regardless of the ambient light intensity.

• Enclosure material: polished stainless steel, plastic









APUS LED B



APUS LED W



APUS LED P68 B



APUS LED PIR



APUS LED PIR B





# **APUS LED**

#### Staircase LED light fitting









APUS LED P68

APUS LED PIR