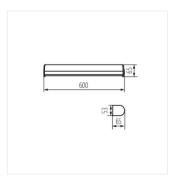

#### **ROLSO LED IP44 15W-NW**

|                       |       | [W] |                | -\(\)-<br>[lm] | Tc [K] |
|-----------------------|-------|-----|----------------|----------------|--------|
| ROLSO LED IP44 15W-NW | 26700 | 15  | white / chrome | 1470           | 4000   |

• Enclosure material: aluminum alloy

• Lampshade material: plastic