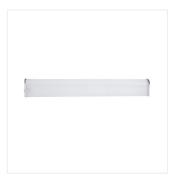

#### **ROLSO LED IP44 15W-NW**

|                       |       | [W] |                | -\(\)-<br>[lm] | Tc [K] |
|-----------------------|-------|-----|----------------|----------------|--------|
| ROLSO LED IP44 15W-NW | 26700 | 15  | white / chrome | 1470           | 4000   |

Kanlux ROLSO LED is a modern LED home holder whose additional asset is subtle design which perfectly cooperates in particular with modern interiors. This holder will work well as lighting of bathrooms, thanks to the IP44 coefficient.

• Enclosure material: aluminum alloy

• Lampshade material: plastic