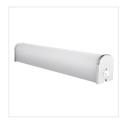

### **ROLSO LED**

### Wall-mounted LED light fitting, IP44

Kanlux ROLSO LED is a modern LED home holder whose additional asset is subtle design which perfectly cooperates in particular with modern interiors. This holder will work well as lighting of bathrooms, thanks to the IP44 coefficient.