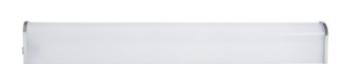

### **ROLSO LED**

### Wall-mounted LED light fitting, IP44

#### **ROLSO LED IP44 15W-NW**

|                       |       | [W] |                | -\(\)-<br>[lm] | Tc [K] |
|-----------------------|-------|-----|----------------|----------------|--------|
| ROLSO LED IP44 15W-NW | 26700 | 15  | white / chrome | 1470           | 4000   |

Kanlux ROLSO LED is a modern LED home holder whose additional asset is subtle design which perfectly cooperates in particular with modern interiors. This holder will work well as lighting of bathrooms, thanks to the IP44 coefficient.