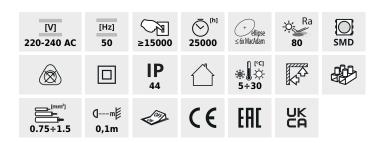

#### **ROLSO LED IP44 15W-NW**

|                       |       | [W] |                | -\(\)-<br>[lm] | Tc [K] |
|-----------------------|-------|-----|----------------|----------------|--------|
| ROLSO LED IP44 15W-NW | 26700 | 15  | white / chrome | 1470           | 4000   |

• Enclosure material: aluminum alloy

• Lampshade material: plastic