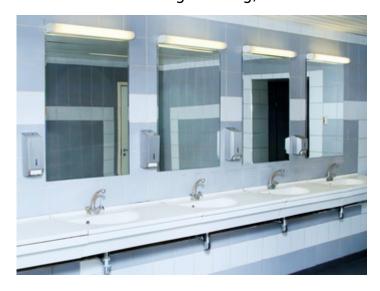

Kanlux ROLSO LED is a modern LED home holder whose additional asset is subtle design which perfectly cooperates in particular with modern interiors. This holder will work well as lighting of bathrooms, thanks to the IP44 coefficient.