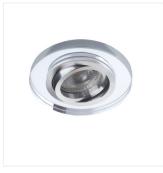

## MORTA CT-DTL50-B

|                   |       |        | Ĩ      |             |    |
|-------------------|-------|--------|--------|-------------|----|
| MORTA CT-DTO50-SR | 26716 | max 35 | silver | in one axis | 30 |
| MORTA CT-DTO50-B  | 26717 | max 35 | black  | in one axis | 30 |
| MORTA CT-DTL50-SR | 26718 | max 35 | silver | in one axis | 30 |
| MORTA CT-DTL50-B  | 26719 | max 35 | black  | in one axis | 30 |

## Ring for spotlight fittings

MORTA CT-DTL50-B

MORTA CT-DTO50-SR

MORTA CT-DTL50-B

MORTA CT-DTL50

MORTA CT-DTL50-B

MORTA CT-DTL50-B