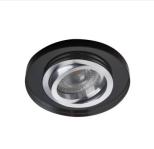

## MORTA CT-DTL50-B

|                   |       |        | Ĩ      |             |    |
|-------------------|-------|--------|--------|-------------|----|
| MORTA CT-DTO50-SR | 26716 | max 35 | silver | in one axis | 30 |
| MORTA CT-DTO50-B  | 26717 | max 35 | black  | in one axis | 30 |
| MORTA CT-DTL50-SR | 26718 | max 35 | silver | in one axis | 30 |
| MORTA CT-DTL50-B  | 26719 | max 35 | black  | in one axis | 30 |

## Ring for spotlight fittings

MORTA CT-DTL50-B

MORTA CT-DTO50-SR

MORTA CT-DTL50-B

MORTA CT-DTL50

MORTA CT-DTL50-B

MORTA CT-DTL50-B