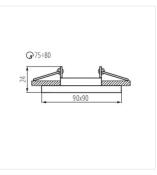

## MORTA CT-DTL50-B

|                   |       |        | Ĩ      |             |    |
|-------------------|-------|--------|--------|-------------|----|
| MORTA CT-DTO50-SR | 26716 | max 35 | silver | in one axis | 30 |
| MORTA CT-DTO50-B  | 26717 | max 35 | black  | in one axis | 30 |
| MORTA CT-DTL50-SR | 26718 | max 35 | silver | in one axis | 30 |
| MORTA CT-DTL50-B  | 26719 | max 35 | black  | in one axis | 30 |

## Ring for spotlight fittings

MORTA CT-DTL50-B

MORTA CT-DTO50-SR

MORTA CT-DTL50-B

MORTA CT-DTL50

MORTA CT-DTL50-B

MORTA CT-DTL50-B