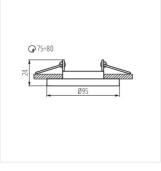

## MORTA CT-DTL50-B

|                   |       |        | Ĩ      |             |    |
|-------------------|-------|--------|--------|-------------|----|
| MORTA CT-DTO50-SR | 26716 | max 35 | silver | in one axis | 30 |
| MORTA CT-DTO50-B  | 26717 | max 35 | black  | in one axis | 30 |
| MORTA CT-DTL50-SR | 26718 | max 35 | silver | in one axis | 30 |
| MORTA CT-DTL50-B  | 26719 | max 35 | black  | in one axis | 30 |