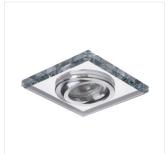

## MORTA CT-DTL50-B

|                   |       |        | Ĩ      |             |    |
|-------------------|-------|--------|--------|-------------|----|
| MORTA CT-DTO50-SR | 26716 | max 35 | silver | in one axis | 30 |
| MORTA CT-DTO50-B  | 26717 | max 35 | black  | in one axis | 30 |
| MORTA CT-DTL50-SR | 26718 | max 35 | silver | in one axis | 30 |
| MORTA CT-DTL50-B  | 26719 | max 35 | black  | in one axis | 30 |

## Ring for spotlight fittings

MORTA CT-DTL50-B

MORTA CT-DTO50-SR

MORTA CT-DTL50-B

MORTA CT-DTL50

MORTA CT-DTL50-B

MORTA CT-DTL50-B