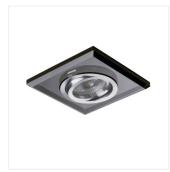

## MORTA CT-DTL50-B

|                   |       |        | Ĩ      |             |    |
|-------------------|-------|--------|--------|-------------|----|
| MORTA CT-DTO50-SR | 26716 | max 35 | silver | in one axis | 30 |
| MORTA CT-DTO50-B  | 26717 | max 35 | black  | in one axis | 30 |
| MORTA CT-DTL50-SR | 26718 | max 35 | silver | in one axis | 30 |
| MORTA CT-DTL50-B  | 26719 | max 35 | black  | in one axis | 30 |

## Ring for spotlight fittings

MORTA CT-DTL50-B

MORTA CT-DTO50-SR

MORTA CT-DTL50-B

MORTA CT-DTL50

MORTA CT-DTL50-B

MORTA CT-DTL50-B