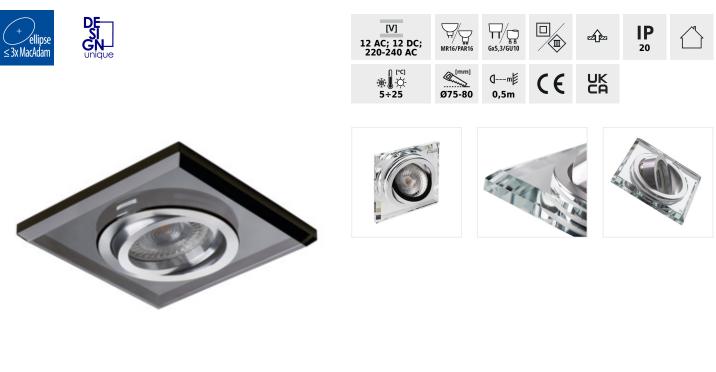

## MORTA CT-DTL50-B

|                   |       |        | Ĩ      |             |    |
|-------------------|-------|--------|--------|-------------|----|
| MORTA CT-DTO50-SR | 26716 | max 35 | silver | in one axis | 30 |
| MORTA CT-DTO50-B  | 26717 | max 35 | black  | in one axis | 30 |
| MORTA CT-DTL50-SR | 26718 | max 35 | silver | in one axis | 30 |
| MORTA CT-DTL50-B  | 26719 | max 35 | black  | in one axis | 30 |

• Enclosure material: glass