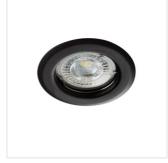

#### ALOR DSL-W

| ALOR DSL-W | 26726 | max 10 | matte white | none        |    |
|------------|-------|--------|-------------|-------------|----|
| ALOR DSL-B | 26727 | max 10 | black matt  | none        |    |
| ALOR DTL-W | 26731 | max 10 | matte white | in one axis | 30 |
| ALOR DTL-B | 26732 | max 10 | black matt  | in one axis | 30 |
| ALOR DSO-W | 26790 | max 10 | matte white | none        |    |
| ALOR DSO-B | 26791 | max 10 | black matt  | none        |    |
| ALOR DTO-W | 26795 | max 10 | matte white | in one axis | 30 |
| ALOR DTO-B | 26796 | max 10 | black matt  | in one axis | 30 |

Kanlux ALOR is a family of downlights in the most popular colors; black and white, with a matte finish. Downlight do not have a ceramic lamp holder in the set. We can use the lamp holder that will fit the GU10 or Gx5.3 base, which will allow us to use light sources adapted to the prepared installation.

- · Decorative ring without a ceramic frame
- Enclosure material: steel

Date of issue: 13.07.2023, 10:40