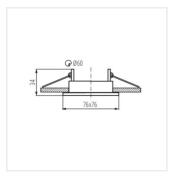

#### ALOR DSL-W

| ALOR DSL-W | 26726 | max 10 | matte white | none        |    |
|------------|-------|--------|-------------|-------------|----|
| ALOR DSL-B | 26727 | max 10 | black matt  | none        |    |
| ALOR DTL-W | 26731 | max 10 | matte white | in one axis | 30 |
| ALOR DTL-B | 26732 | max 10 | black matt  | in one axis | 30 |
| ALOR DSO-W | 26790 | max 10 | matte white | none        |    |
| ALOR DSO-B | 26791 | max 10 | black matt  | none        |    |
| ALOR DTO-W | 26795 | max 10 | matte white | in one axis | 30 |
| ALOR DTO-B | 26796 | max 10 | black matt  | in one axis | 30 |

Kanlux ALOR is a family of downlights in the most popular colors; black and white, with a matte finish. Downlight do not have a ceramic lamp holder in the set. We can use the lamp holder that will fit the GU10 or Gx5.3 base, which will allow us to use light sources adapted to the prepared installation.