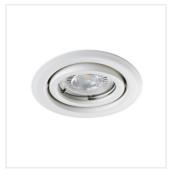

#### ALOR DSL-W

| ALOR DSL-W | 26726 | max 10 | matte white | none        |    |
|------------|-------|--------|-------------|-------------|----|
| ALOR DSL-B | 26727 | max 10 | black matt  | none        |    |
| ALOR DTL-W | 26731 | max 10 | matte white | in one axis | 30 |
| ALOR DTL-B | 26732 | max 10 | black matt  | in one axis | 30 |
| ALOR DSO-W | 26790 | max 10 | matte white | none        |    |
| ALOR DSO-B | 26791 | max 10 | black matt  | none        |    |
| ALOR DTO-W | 26795 | max 10 | matte white | in one axis | 30 |
| ALOR DTO-B | 26796 | max 10 | black matt  | in one axis | 30 |

Kanlux ALOR is a family of downlights in the most popular colors; black and white, with a matte finish. Downlight do not have a ceramic lamp holder in the set. We can use the lamp holder that will fit the GU10 or Gx5.3 base, which will allow us to use light sources adapted to the prepared installation.

- · Decorative ring without a ceramic frame
- Enclosure material: steel

Date of issue: 13.07.2023, 10:40