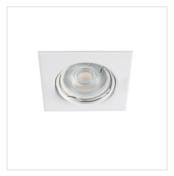

Kanlux ALOR is a family of downlights in the most popular colors; black and white, with a matte finish. Downlight do not have a ceramic lamp holder in the set. We can use the lamp holder that will fit the GU10 or Gx5.3 base, which will allow us to use light sources adapted to the prepared installation.

- · Decorative ring without a ceramic frame
- Enclosure material: steel

Date of issue: 13.07.2023, 10:40

### Ring for spotlight fittings

ALOR DSL-B

ALOR DTL-W

ALOR DTL-B

ALOR DSO-W

ALOR DSO-B

ALOR DTO-W

ALOR DTO-B