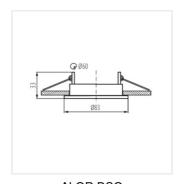

#### ALOR DSL-W

| ALOR DSL-W | 26726 | max 10 | matte white | none        |    |
|------------|-------|--------|-------------|-------------|----|
| ALOR DSL-B | 26727 | max 10 | black matt  | none        |    |
| ALOR DTL-W | 26731 | max 10 | matte white | in one axis | 30 |
| ALOR DTL-B | 26732 | max 10 | black matt  | in one axis | 30 |
| ALOR DSO-W | 26790 | max 10 | matte white | none        |    |
| ALOR DSO-B | 26791 | max 10 | black matt  | none        |    |
| ALOR DTO-W | 26795 | max 10 | matte white | in one axis | 30 |
| ALOR DTO-B | 26796 | max 10 | black matt  | in one axis | 30 |

Kanlux ALOR is a family of downlights in the most popular colors; black and white, with a matte finish. Downlight do not have a ceramic lamp holder in the set. We can use the lamp holder that will fit the GU10 or Gx5.3 base, which will allow us to use light sources adapted to the prepared installation.