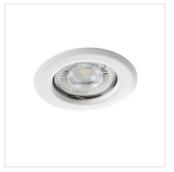

#### ALOR DSL-W

| ALOR DSL-W | 26726 | max 10 | matte white | none        |    |
|------------|-------|--------|-------------|-------------|----|
| ALOR DSL-B | 26727 | max 10 | black matt  | none        |    |
| ALOR DTL-W | 26731 | max 10 | matte white | in one axis | 30 |
| ALOR DTL-B | 26732 | max 10 | black matt  | in one axis | 30 |
| ALOR DSO-W | 26790 | max 10 | matte white | none        |    |
| ALOR DSO-B | 26791 | max 10 | black matt  | none        |    |
| ALOR DTO-W | 26795 | max 10 | matte white | in one axis | 30 |
| ALOR DTO-B | 26796 | max 10 | black matt  | in one axis | 30 |

Kanlux ALOR is a family of downlights in the most popular colors; black and white, with a matte finish. Downlight do not have a ceramic lamp holder in the set. We can use the lamp holder that will fit the GU10 or Gx5.3 base, which will allow us to use light sources adapted to the prepared installation.

- · Decorative ring without a ceramic frame
- Enclosure material: steel

Date of issue: 13.07.2023, 10:40