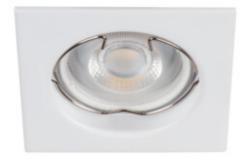

#### ALOR DSL-W

| ALOR DSL-W | 26726 | max 10 | matte white | none        |    |
|------------|-------|--------|-------------|-------------|----|
| ALOR DSL-B | 26727 | max 10 | black matt  | none        |    |
| ALOR DTL-W | 26731 | max 10 | matte white | in one axis | 30 |
| ALOR DTL-B | 26732 | max 10 | black matt  | in one axis | 30 |
| ALOR DSO-W | 26790 | max 10 | matte white | none        |    |
| ALOR DSO-B | 26791 | max 10 | black matt  | none        |    |
| ALOR DTO-W | 26795 | max 10 | matte white | in one axis | 30 |
| ALOR DTO-B | 26796 | max 10 | black matt  | in one axis | 30 |

Kanlux ALOR is a family of downlights in the most popular colors; black and white, with a matte finish. Downlight do not have a ceramic lamp holder in the set. We can use the lamp holder that will fit the GU10 or Gx5.3 base, which will allow us to use light sources adapted to the prepared installation.

- · Decorative ring without a ceramic frame
- Enclosure material: steel

Date of issue: 13.07.2023, 10:40