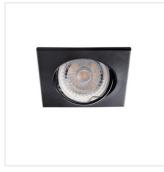

Kanlux ALOR is a family of downlights in the most popular colors; black and white, with a matte finish. Downlight do not have a ceramic lamp holder in the set. We can use the lamp holder that will fit the GU10 or Gx5.3 base, which will allow us to use light sources adapted to the prepared installation.

- · Decorative ring without a ceramic frame
- Enclosure material: steel

Date of issue: 13.07.2023, 10:40

### Ring for spotlight fittings

ALOR DSL

ALOR DTL

ALOR DSO

ALOR DTO