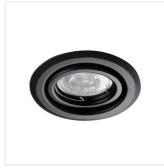

#### ALOR DSL-W

| ALOR DSL-W | 26726 | max 10 | matte white | none        |    |
|------------|-------|--------|-------------|-------------|----|
| ALOR DSL-B | 26727 | max 10 | black matt  | none        |    |
| ALOR DTL-W | 26731 | max 10 | matte white | in one axis | 30 |
| ALOR DTL-B | 26732 | max 10 | black matt  | in one axis | 30 |
| ALOR DSO-W | 26790 | max 10 | matte white | none        |    |
| ALOR DSO-B | 26791 | max 10 | black matt  | none        |    |
| ALOR DTO-W | 26795 | max 10 | matte white | in one axis | 30 |
| ALOR DTO-B | 26796 | max 10 | black matt  | in one axis | 30 |

Kanlux ALOR is a family of downlights in the most popular colors; black and white, with a matte finish. Downlight do not have a ceramic lamp holder in the set. We can use the lamp holder that will fit the GU10 or Gx5.3 base, which will allow us to use light sources adapted to the prepared installation.

- · Decorative ring without a ceramic frame
- Enclosure material: steel

Date of issue: 13.07.2023, 10:40