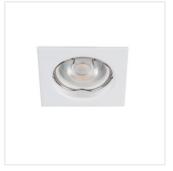

#### ALOR DSL-W

| ALOR DSL-W | 26726 | max 10 | matte white | none        |    |
|------------|-------|--------|-------------|-------------|----|
| ALOR DSL-B | 26727 | max 10 | black matt  | none        |    |
| ALOR DTL-W | 26731 | max 10 | matte white | in one axis | 30 |
| ALOR DTL-B | 26732 | max 10 | black matt  | in one axis | 30 |
| ALOR DSO-W | 26790 | max 10 | matte white | none        |    |
| ALOR DSO-B | 26791 | max 10 | black matt  | none        |    |
| ALOR DTO-W | 26795 | max 10 | matte white | in one axis | 30 |
| ALOR DTO-B | 26796 | max 10 | black matt  | in one axis | 30 |

Kanlux ALOR is a family of downlights in the most popular colors; black and white, with a matte finish. Downlight do not have a ceramic lamp holder in the set. We can use the lamp holder that will fit the GU10 or Gx5.3 base, which will allow us to use light sources adapted to the prepared installation.

- · Decorative ring without a ceramic frame
- Enclosure material: steel

Date of issue: 13.07.2023, 10:40