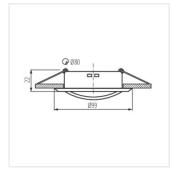

#### ALOR DSL-W

| ALOR DSL-W | 26726 | max 10 | matte white | none        |    |
|------------|-------|--------|-------------|-------------|----|
| ALOR DSL-B | 26727 | max 10 | black matt  | none        |    |
| ALOR DTL-W | 26731 | max 10 | matte white | in one axis | 30 |
| ALOR DTL-B | 26732 | max 10 | black matt  | in one axis | 30 |
| ALOR DSO-W | 26790 | max 10 | matte white | none        |    |
| ALOR DSO-B | 26791 | max 10 | black matt  | none        |    |
| ALOR DTO-W | 26795 | max 10 | matte white | in one axis | 30 |
| ALOR DTO-B | 26796 | max 10 | black matt  | in one axis | 30 |

Kanlux ALOR is a family of downlights in the most popular colors; black and white, with a matte finish. Downlight do not have a ceramic lamp holder in the set. We can use the lamp holder that will fit the GU10 or Gx5.3 base, which will allow us to use light sources adapted to the prepared installation.