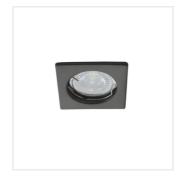

Kanlux ALOR is a family of downlights in the most popular colors; black and white, with a matte finish. Downlight do not have a ceramic lamp holder in the set. We can use the lamp holder that will fit the GU10 or Gx5.3 base, which will allow us to use light sources adapted to the prepared installation.

- · Decorative ring without a ceramic frame
- Enclosure material: steel

Date of issue: 13.07.2023, 10:40

### Ring for spotlight fittings

ALOR DSL-B

ALOR DTL-W

ALOR DTL-B

ALOR DSO-W

ALOR DSO-B

ALOR DTO-W

ALOR DTO-B