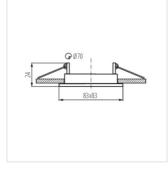

#### ALOR DSL-W

| ALOR DSL-W | 26726 | max 10 | matte white | none        |    |
|------------|-------|--------|-------------|-------------|----|
| ALOR DSL-B | 26727 | max 10 | black matt  | none        |    |
| ALOR DTL-W | 26731 | max 10 | matte white | in one axis | 30 |
| ALOR DTL-B | 26732 | max 10 | black matt  | in one axis | 30 |
| ALOR DSO-W | 26790 | max 10 | matte white | none        |    |
| ALOR DSO-B | 26791 | max 10 | black matt  | none        |    |
| ALOR DTO-W | 26795 | max 10 | matte white | in one axis | 30 |
| ALOR DTO-B | 26796 | max 10 | black matt  | in one axis | 30 |

Kanlux ALOR is a family of downlights in the most popular colors; black and white, with a matte finish. Downlight do not have a ceramic lamp holder in the set. We can use the lamp holder that will fit the GU10 or Gx5.3 base, which will allow us to use light sources adapted to the prepared installation.