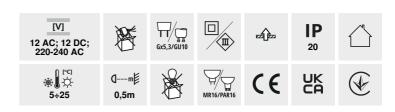

#### ALOR DSL-W

| ALOR DSL-W | 26726 | max 10 | matte white | none        |    |
|------------|-------|--------|-------------|-------------|----|
| ALOR DSL-B | 26727 | max 10 | black matt  | none        |    |
| ALOR DTL-W | 26731 | max 10 | matte white | in one axis | 30 |
| ALOR DTL-B | 26732 | max 10 | black matt  | in one axis | 30 |
| ALOR DSO-W | 26790 | max 10 | matte white | none        |    |
| ALOR DSO-B | 26791 | max 10 | black matt  | none        |    |
| ALOR DTO-W | 26795 | max 10 | matte white | in one axis | 30 |
| ALOR DTO-B | 26796 | max 10 | black matt  | in one axis | 30 |

Kanlux ALOR is a family of downlights in the most popular colors; black and white, with a matte finish. Downlight do not have a ceramic lamp holder in the set. We can use the lamp holder that will fit the GU10 or Gx5.3 base, which will allow us to use light sources adapted to the prepared installation.

- · Decorative ring without a ceramic frame
- Enclosure material: steel

Date of issue: 13.07.2023, 10:40