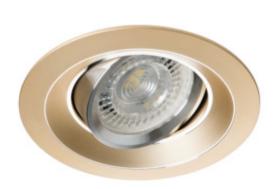

The Kanlux COLIE decorative rings will allow making very original arrangements in each house. They are characterized by elegant and original design ensuring, at the same time, discrete distribution of light. The COLIE series is intended for building in a ceiling. They work well as additional lighting both at homes, in bars and in restaurants, in places where you want to emphasize an interesting arrangement of a room.

## Ring for spotlight fittings

COLIE DTO-G

COLIE DTO-AL

COLIE DTO-B

COLIE DTO-GR

COLIE DTO