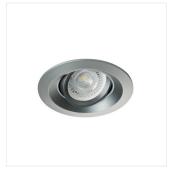

## Ring for spotlight fittings

|              |       | [W]    |               |             |    |
|--------------|-------|--------|---------------|-------------|----|
| COLIE DTO-W  | 26740 | max 35 | matte white   | in one axis | 15 |
| COLIE DTO-G  | 26741 | max 35 | gold anodised | in one axis | 15 |
| COLIE DTO-AL | 26742 | max 35 | aluminium     | in one axis | 15 |
| COLIE DTO-B  | 26743 | max 35 | black matt    | in one axis | 15 |
| COLIE DTO-GR | 26744 | max 35 | grey          | in one axis | 15 |

The Kanlux COLIE decorative rings will allow making very original arrangements in each house. They are characterized by elegant and original design ensuring, at the same time, discrete distribution of light. The COLIE series is intended for building in a ceiling. They work well as additional lighting both at homes, in bars and in restaurants, in places where you want to emphasize an interesting arrangement of a room.

## Ring for spotlight fittings

COLIE DTO-G

COLIE DTO-AL

COLIE DTO-B

COLIE DTO-GR

COLIE DTO