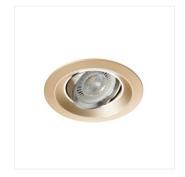

## Ring for spotlight fittings

|              |       | [W]    |               |             |    |
|--------------|-------|--------|---------------|-------------|----|
| COLIE DTO-W  | 26740 | max 35 | matte white   | in one axis | 15 |
| COLIE DTO-G  | 26741 | max 35 | gold anodised | in one axis | 15 |
| COLIE DTO-AL | 26742 | max 35 | aluminium     | in one axis | 15 |
| COLIE DTO-B  | 26743 | max 35 | black matt    | in one axis | 15 |
| COLIE DTO-GR | 26744 | max 35 | grey          | in one axis | 15 |

## Ring for spotlight fittings

COLIE DTO-G

COLIE DTO-AL

COLIE DTO-B

COLIE DTO-GR

COLIE DTO