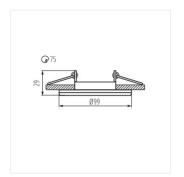

## Ring for spotlight fittings

|              |       | [W]    |               |             |    |
|--------------|-------|--------|---------------|-------------|----|
| COLIE DTO-W  | 26740 | max 35 | matte white   | in one axis | 15 |
| COLIE DTO-G  | 26741 | max 35 | gold anodised | in one axis | 15 |
| COLIE DTO-AL | 26742 | max 35 | aluminium     | in one axis | 15 |
| COLIE DTO-B  | 26743 | max 35 | black matt    | in one axis | 15 |
| COLIE DTO-GR | 26744 | max 35 | grey          | in one axis | 15 |

• Enclosure material: aluminum alloy