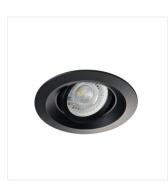

## Ring for spotlight fittings

|              |       | [W]    |               |             |    |
|--------------|-------|--------|---------------|-------------|----|
| COLIE DTO-W  | 26740 | max 35 | matte white   | in one axis | 15 |
| COLIE DTO-G  | 26741 | max 35 | gold anodised | in one axis | 15 |
| COLIE DTO-AL | 26742 | max 35 | aluminium     | in one axis | 15 |
| COLIE DTO-B  | 26743 | max 35 | black matt    | in one axis | 15 |
| COLIE DTO-GR | 26744 | max 35 | grey          | in one axis | 15 |

The Kanlux COLIE decorative rings will allow making very original arrangements in each house. They are characterized by elegant and original design ensuring, at the same time, discrete distribution of light. The COLIE series is intended for building in a ceiling. They work well as additional lighting both at homes, in bars and in restaurants, in places where you want to emphasize an interesting arrangement of a room.

## Ring for spotlight fittings

COLIE DTO-G

COLIE DTO-AL

COLIE DTO-B

COLIE DTO-GR

COLIE DTO