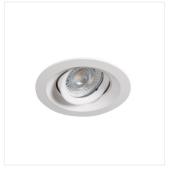

## Ring for spotlight fittings

|              |       | [W]    |               |             |    |
|--------------|-------|--------|---------------|-------------|----|
| COLIE DTO-W  | 26740 | max 35 | matte white   | in one axis | 15 |
| COLIE DTO-G  | 26741 | max 35 | gold anodised | in one axis | 15 |
| COLIE DTO-AL | 26742 | max 35 | aluminium     | in one axis | 15 |
| COLIE DTO-B  | 26743 | max 35 | black matt    | in one axis | 15 |
| COLIE DTO-GR | 26744 | max 35 | grey          | in one axis | 15 |

The Kanlux COLIE decorative rings will allow making very original arrangements in each house. They are characterized by elegant and original design ensuring, at the same time, discrete distribution of light. The COLIE series is intended for building in a ceiling. They work well as additional lighting both at homes, in bars and in restaurants, in places where you want to emphasize an interesting arrangement of a room.