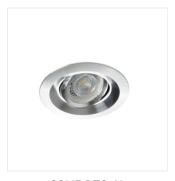

## Ring for spotlight fittings

|              |       | [W]    |               |             |    |
|--------------|-------|--------|---------------|-------------|----|
| COLIE DTO-W  | 26740 | max 35 | matte white   | in one axis | 15 |
| COLIE DTO-G  | 26741 | max 35 | gold anodised | in one axis | 15 |
| COLIE DTO-AL | 26742 | max 35 | aluminium     | in one axis | 15 |
| COLIE DTO-B  | 26743 | max 35 | black matt    | in one axis | 15 |
| COLIE DTO-GR | 26744 | max 35 | grey          | in one axis | 15 |

## Ring for spotlight fittings

COLIE DTO-G

COLIE DTO-AL

COLIE DTO-B

COLIE DTO-GR

COLIE DTO