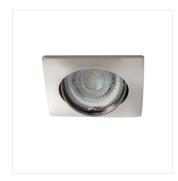

#### **NESTA DSL-W**

|               |       | [W]    |              |             |    |
|---------------|-------|--------|--------------|-------------|----|
| NESTA DSL-W   | 26745 | max 35 | matte white  | none        |    |
| NESTA DSL-B   | 26746 | max 35 | black matt   | none        |    |
| NESTA DSL-C   | 26747 | max 35 | chrome       | none        |    |
| NESTA DSL-C/M | 26748 | max 35 | chrome matte | none        |    |
| NESTA DTL-W   | 26749 | max 35 | matte white  | in one axis | 30 |
| NESTA DTL-B   | 26750 | max 35 | black matt   | in one axis | 30 |
| NESTA DTL-C   | 26751 | max 35 | chrome       | in one axis | 30 |
| NESTA DTL-C/M | 26752 | max 35 | chrome matte | in one axis | 30 |

The Kanlux NESTA eyes are available in a version with a movable ring, allowing to direct light into a given side and with an immovable ring. The holders intended for building in a ceiling work well as additional lighting both at homes, in coffee shops and in restaurants, in places where you want to emphasize an interesting arrangement of a room. These holders combined in a group can also successfully perform the function of main light.

NESTA DTL-C/M

**NESTA DSL** 

**NESTA DTL** 