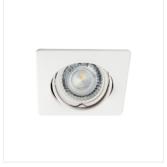

#### **NESTA DSL-W**

|               |       | [W]    |              |             |    |
|---------------|-------|--------|--------------|-------------|----|
| NESTA DSL-W   | 26745 | max 35 | matte white  | none        |    |
| NESTA DSL-B   | 26746 | max 35 | black matt   | none        |    |
| NESTA DSL-C   | 26747 | max 35 | chrome       | none        |    |
| NESTA DSL-C/M | 26748 | max 35 | chrome matte | none        |    |
| NESTA DTL-W   | 26749 | max 35 | matte white  | in one axis | 30 |
| NESTA DTL-B   | 26750 | max 35 | black matt   | in one axis | 30 |
| NESTA DTL-C   | 26751 | max 35 | chrome       | in one axis | 30 |
| NESTA DTL-C/M | 26752 | max 35 | chrome matte | in one axis | 30 |

The Kanlux NESTA eyes are available in a version with a movable ring, allowing to direct light into a given side and with an immovable ring. The holders intended for building in a ceiling work well as additional lighting both at homes, in coffee shops and in restaurants, in places where you want to emphasize an interesting arrangement of a room. These holders combined in a group can also successfully perform the function of main light.