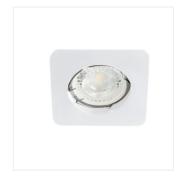

#### **NESTA DSL-W**

|               |       | [W]    |              |             |    |
|---------------|-------|--------|--------------|-------------|----|
| NESTA DSL-W   | 26745 | max 35 | matte white  | none        |    |
| NESTA DSL-B   | 26746 | max 35 | black matt   | none        |    |
| NESTA DSL-C   | 26747 | max 35 | chrome       | none        |    |
| NESTA DSL-C/M | 26748 | max 35 | chrome matte | none        |    |
| NESTA DTL-W   | 26749 | max 35 | matte white  | in one axis | 30 |
| NESTA DTL-B   | 26750 | max 35 | black matt   | in one axis | 30 |
| NESTA DTL-C   | 26751 | max 35 | chrome       | in one axis | 30 |
| NESTA DTL-C/M | 26752 | max 35 | chrome matte | in one axis | 30 |

The Kanlux NESTA eyes are available in a version with a movable ring, allowing to direct light into a given side and with an immovable ring. The holders intended for building in a ceiling work well as additional lighting both at homes, in coffee shops and in restaurants, in places where you want to emphasize an interesting arrangement of a room. These holders combined in a group can also successfully perform the function of main light.