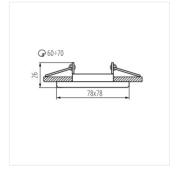

#### **NESTA DSL-W**

|               |       | [W]    |              |             |    |
|---------------|-------|--------|--------------|-------------|----|
| NESTA DSL-W   | 26745 | max 35 | matte white  | none        |    |
| NESTA DSL-B   | 26746 | max 35 | black matt   | none        |    |
| NESTA DSL-C   | 26747 | max 35 | chrome       | none        |    |
| NESTA DSL-C/M | 26748 | max 35 | chrome matte | none        |    |
| NESTA DTL-W   | 26749 | max 35 | matte white  | in one axis | 30 |
| NESTA DTL-B   | 26750 | max 35 | black matt   | in one axis | 30 |
| NESTA DTL-C   | 26751 | max 35 | chrome       | in one axis | 30 |
| NESTA DTL-C/M | 26752 | max 35 | chrome matte | in one axis | 30 |

The Kanlux NESTA eyes are available in a version with a movable ring, allowing to direct light into a given side and with an immovable ring. The holders intended for building in a ceiling work well as additional lighting both at homes, in coffee shops and in restaurants, in places where you want to emphasize an interesting arrangement of a room. These holders combined in a group can also successfully perform the function of main light.