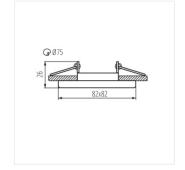

#### **NESTA DSL-W**

|               |       | [W]    |              |             |    |
|---------------|-------|--------|--------------|-------------|----|
| NESTA DSL-W   | 26745 | max 35 | matte white  | none        |    |
| NESTA DSL-B   | 26746 | max 35 | black matt   | none        |    |
| NESTA DSL-C   | 26747 | max 35 | chrome       | none        |    |
| NESTA DSL-C/M | 26748 | max 35 | chrome matte | none        |    |
| NESTA DTL-W   | 26749 | max 35 | matte white  | in one axis | 30 |
| NESTA DTL-B   | 26750 | max 35 | black matt   | in one axis | 30 |
| NESTA DTL-C   | 26751 | max 35 | chrome       | in one axis | 30 |
| NESTA DTL-C/M | 26752 | max 35 | chrome matte | in one axis | 30 |

NESTA DTL-C/M

**NESTA DSL** 

**NESTA DTL** 