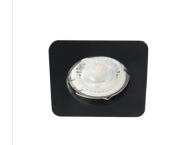

#### **NESTA DSL-W**

|               |       | [W]    |              |             |    |
|---------------|-------|--------|--------------|-------------|----|
| NESTA DSL-W   | 26745 | max 35 | matte white  | none        |    |
| NESTA DSL-B   | 26746 | max 35 | black matt   | none        |    |
| NESTA DSL-C   | 26747 | max 35 | chrome       | none        |    |
| NESTA DSL-C/M | 26748 | max 35 | chrome matte | none        |    |
| NESTA DTL-W   | 26749 | max 35 | matte white  | in one axis | 30 |
| NESTA DTL-B   | 26750 | max 35 | black matt   | in one axis | 30 |
| NESTA DTL-C   | 26751 | max 35 | chrome       | in one axis | 30 |
| NESTA DTL-C/M | 26752 | max 35 | chrome matte | in one axis | 30 |

The Kanlux NESTA eyes are available in a version with a movable ring, allowing to direct light into a given side and with an immovable ring. The holders intended for building in a ceiling work well as additional lighting both at homes, in coffee shops and in restaurants, in places where you want to emphasize an interesting arrangement of a room. These holders combined in a group can also successfully perform the function of main light.