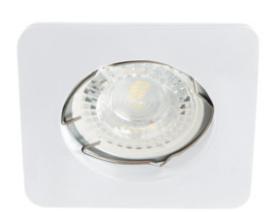

#### **NESTA DSL-W**

|               |       | [W]    |              |             |    |
|---------------|-------|--------|--------------|-------------|----|
| NESTA DSL-W   | 26745 | max 35 | matte white  | none        |    |
| NESTA DSL-B   | 26746 | max 35 | black matt   | none        |    |
| NESTA DSL-C   | 26747 | max 35 | chrome       | none        |    |
| NESTA DSL-C/M | 26748 | max 35 | chrome matte | none        |    |
| NESTA DTL-W   | 26749 | max 35 | matte white  | in one axis | 30 |
| NESTA DTL-B   | 26750 | max 35 | black matt   | in one axis | 30 |
| NESTA DTL-C   | 26751 | max 35 | chrome       | in one axis | 30 |
| NESTA DTL-C/M | 26752 | max 35 | chrome matte | in one axis | 30 |

The Kanlux NESTA eyes are available in a version with a movable ring, allowing to direct light into a given side and with an immovable ring. The holders intended for building in a ceiling work well as additional lighting both at homes, in coffee shops and in restaurants, in places where you want to emphasize an interesting arrangement of a room. These holders combined in a group can also successfully perform the function of main light.