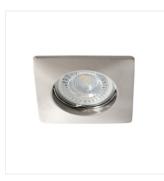

#### **NESTA DSL-W**

|               |       | [W]    |              |             |    |
|---------------|-------|--------|--------------|-------------|----|
| NESTA DSL-W   | 26745 | max 35 | matte white  | none        |    |
| NESTA DSL-B   | 26746 | max 35 | black matt   | none        |    |
| NESTA DSL-C   | 26747 | max 35 | chrome       | none        |    |
| NESTA DSL-C/M | 26748 | max 35 | chrome matte | none        |    |
| NESTA DTL-W   | 26749 | max 35 | matte white  | in one axis | 30 |
| NESTA DTL-B   | 26750 | max 35 | black matt   | in one axis | 30 |
| NESTA DTL-C   | 26751 | max 35 | chrome       | in one axis | 30 |
| NESTA DTL-C/M | 26752 | max 35 | chrome matte | in one axis | 30 |

The Kanlux NESTA eyes are available in a version with a movable ring, allowing to direct light into a given side and with an immovable ring. The holders intended for building in a ceiling work well as additional lighting both at homes, in coffee shops and in restaurants, in places where you want to emphasize an interesting arrangement of a room. These holders combined in a group can also successfully perform the function of main light.