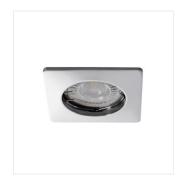

#### **NESTA DSL-W**

|               |       | [W]    |              |             |    |
|---------------|-------|--------|--------------|-------------|----|
| NESTA DSL-W   | 26745 | max 35 | matte white  | none        |    |
| NESTA DSL-B   | 26746 | max 35 | black matt   | none        |    |
| NESTA DSL-C   | 26747 | max 35 | chrome       | none        |    |
| NESTA DSL-C/M | 26748 | max 35 | chrome matte | none        |    |
| NESTA DTL-W   | 26749 | max 35 | matte white  | in one axis | 30 |
| NESTA DTL-B   | 26750 | max 35 | black matt   | in one axis | 30 |
| NESTA DTL-C   | 26751 | max 35 | chrome       | in one axis | 30 |
| NESTA DTL-C/M | 26752 | max 35 | chrome matte | in one axis | 30 |

The Kanlux NESTA eyes are available in a version with a movable ring, allowing to direct light into a given side and with an immovable ring. The holders intended for building in a ceiling work well as additional lighting both at homes, in coffee shops and in restaurants, in places where you want to emphasize an interesting arrangement of a room. These holders combined in a group can also successfully perform the function of main light.