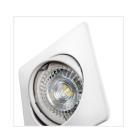

#### **NESTA DSL-W**

|               |       | [W]    |              |             |    |
|---------------|-------|--------|--------------|-------------|----|
| NESTA DSL-W   | 26745 | max 35 | matte white  | none        |    |
| NESTA DSL-B   | 26746 | max 35 | black matt   | none        |    |
| NESTA DSL-C   | 26747 | max 35 | chrome       | none        |    |
| NESTA DSL-C/M | 26748 | max 35 | chrome matte | none        |    |
| NESTA DTL-W   | 26749 | max 35 | matte white  | in one axis | 30 |
| NESTA DTL-B   | 26750 | max 35 | black matt   | in one axis | 30 |
| NESTA DTL-C   | 26751 | max 35 | chrome       | in one axis | 30 |
| NESTA DTL-C/M | 26752 | max 35 | chrome matte | in one axis | 30 |

The Kanlux NESTA eyes are available in a version with a movable ring, allowing to direct light into a given side and with an immovable ring. The holders intended for building in a ceiling work well as additional lighting both at homes, in coffee shops and in restaurants, in places where you want to emphasize an interesting arrangement of a room. These holders combined in a group can also successfully perform the function of main light.