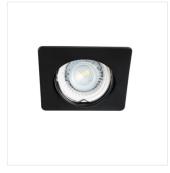

#### **NESTA DSL-W**

|               |       | [W]    |              |             |    |
|---------------|-------|--------|--------------|-------------|----|
| NESTA DSL-W   | 26745 | max 35 | matte white  | none        |    |
| NESTA DSL-B   | 26746 | max 35 | black matt   | none        |    |
| NESTA DSL-C   | 26747 | max 35 | chrome       | none        |    |
| NESTA DSL-C/M | 26748 | max 35 | chrome matte | none        |    |
| NESTA DTL-W   | 26749 | max 35 | matte white  | in one axis | 30 |
| NESTA DTL-B   | 26750 | max 35 | black matt   | in one axis | 30 |
| NESTA DTL-C   | 26751 | max 35 | chrome       | in one axis | 30 |
| NESTA DTL-C/M | 26752 | max 35 | chrome matte | in one axis | 30 |

The Kanlux NESTA eyes are available in a version with a movable ring, allowing to direct light into a given side and with an immovable ring. The holders intended for building in a ceiling work well as additional lighting both at homes, in coffee shops and in restaurants, in places where you want to emphasize an interesting arrangement of a room. These holders combined in a group can also successfully perform the function of main light.

NESTA DTL-C/M

**NESTA DSL** 

**NESTA DTL** 