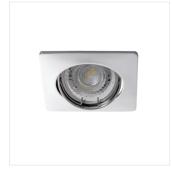

#### **NESTA DSL-W**

|               |       | [W]    |              |             |    |
|---------------|-------|--------|--------------|-------------|----|
| NESTA DSL-W   | 26745 | max 35 | matte white  | none        |    |
| NESTA DSL-B   | 26746 | max 35 | black matt   | none        |    |
| NESTA DSL-C   | 26747 | max 35 | chrome       | none        |    |
| NESTA DSL-C/M | 26748 | max 35 | chrome matte | none        |    |
| NESTA DTL-W   | 26749 | max 35 | matte white  | in one axis | 30 |
| NESTA DTL-B   | 26750 | max 35 | black matt   | in one axis | 30 |
| NESTA DTL-C   | 26751 | max 35 | chrome       | in one axis | 30 |
| NESTA DTL-C/M | 26752 | max 35 | chrome matte | in one axis | 30 |

The Kanlux NESTA eyes are available in a version with a movable ring, allowing to direct light into a given side and with an immovable ring. The holders intended for building in a ceiling work well as additional lighting both at homes, in coffee shops and in restaurants, in places where you want to emphasize an interesting arrangement of a room. These holders combined in a group can also successfully perform the function of main light.

NESTA DTL-C/M

**NESTA DSL** 

**NESTA DTL** 