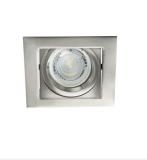

## ARLEN DTL-W

|               |       |        | ()           |             |    |
|---------------|-------|--------|--------------|-------------|----|
| ALREN DTL-W   | 26753 | max 35 | matte white  | in one axis | 15 |
| ALREN DTL-B   | 26754 | max 35 | black matt   | in one axis | 15 |
| ALREN DTL-C   | 26755 | max 35 | chrome       | in one axis | 15 |
| ALREN DTL-C/M | 26756 | max 35 | chrome matte | in one axis | 15 |

## Ring for spotlight fittings

ARLEN DTL-B

ARLEN DTL-C

ARLEN DTL-C-M

ARLEN DTL