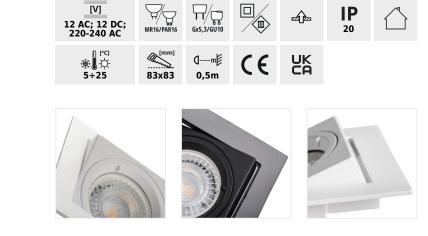

## ARLEN DTL-W

|               |       |        | ()           |             |    |
|---------------|-------|--------|--------------|-------------|----|
| ALREN DTL-W   | 26753 | max 35 | matte white  | in one axis | 15 |
| ALREN DTL-B   | 26754 | max 35 | black matt   | in one axis | 15 |
| ALREN DTL-C   | 26755 | max 35 | chrome       | in one axis | 15 |
| ALREN DTL-C/M | 26756 | max 35 | chrome matte | in one axis | 15 |

## Ring for spotlight fittings

ARLEN DTL-B

ARLEN DTL-C

ARLEN DTL-C-M

ARLEN DTL