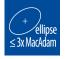

## ARLEN DTL-W

|               |       |        | ()           |             |    |
|---------------|-------|--------|--------------|-------------|----|
| ALREN DTL-W   | 26753 | max 35 | matte white  | in one axis | 15 |
| ALREN DTL-B   | 26754 | max 35 | black matt   | in one axis | 15 |
| ALREN DTL-C   | 26755 | max 35 | chrome       | in one axis | 15 |
| ALREN DTL-C/M | 26756 | max 35 | chrome matte | in one axis | 15 |