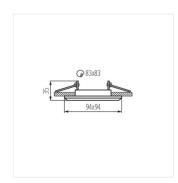

## ARLEN DTL-W

|               |       |        | ()           |             |    |
|---------------|-------|--------|--------------|-------------|----|
| ALREN DTL-W   | 26753 | max 35 | matte white  | in one axis | 15 |
| ALREN DTL-B   | 26754 | max 35 | black matt   | in one axis | 15 |
| ALREN DTL-C   | 26755 | max 35 | chrome       | in one axis | 15 |
| ALREN DTL-C/M | 26756 | max 35 | chrome matte | in one axis | 15 |

- Decorative ring without a ceramic frame
- Enclosure material: aluminum alloy