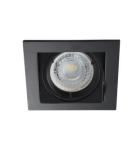

## ARLEN DTL-W

|               |       |        | ()           |             |    |
|---------------|-------|--------|--------------|-------------|----|
| ALREN DTL-W   | 26753 | max 35 | matte white  | in one axis | 15 |
| ALREN DTL-B   | 26754 | max 35 | black matt   | in one axis | 15 |
| ALREN DTL-C   | 26755 | max 35 | chrome       | in one axis | 15 |
| ALREN DTL-C/M | 26756 | max 35 | chrome matte | in one axis | 15 |

## Ring for spotlight fittings

ARLEN DTL-B

ARLEN DTL-C

ARLEN DTL-C-M

ARLEN DTL