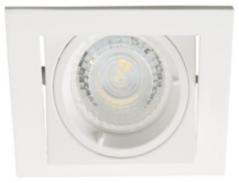

## ARLEN DTL-W

|               |       |        | ()           |             |    |
|---------------|-------|--------|--------------|-------------|----|
| ALREN DTL-W   | 26753 | max 35 | matte white  | in one axis | 15 |
| ALREN DTL-B   | 26754 | max 35 | black matt   | in one axis | 15 |
| ALREN DTL-C   | 26755 | max 35 | chrome       | in one axis | 15 |
| ALREN DTL-C/M | 26756 | max 35 | chrome matte | in one axis | 15 |

## Ring for spotlight fittings

ARLEN DTL-B

ARLEN DTL-C

ARLEN DTL-C-M

ARLEN DTL