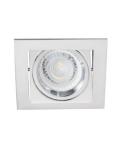

## ARLEN DTL-W

|               |       |        | ()           |             |    |
|---------------|-------|--------|--------------|-------------|----|
| ALREN DTL-W   | 26753 | max 35 | matte white  | in one axis | 15 |
| ALREN DTL-B   | 26754 | max 35 | black matt   | in one axis | 15 |
| ALREN DTL-C   | 26755 | max 35 | chrome       | in one axis | 15 |
| ALREN DTL-C/M | 26756 | max 35 | chrome matte | in one axis | 15 |

## Ring for spotlight fittings

ARLEN DTL-B

ARLEN DTL-C

ARLEN DTL-C-M

ARLEN DTL