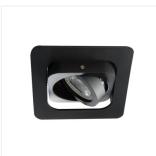

## ALREN R

Ring for spotlight fittings

|               |       |        | 0     |             |       |
|---------------|-------|--------|-------|-------------|-------|
| ALREN R DTL-B | 26757 | max 35 | black | in two axes | 60/60 |
| ALREN R DTL-W | 26758 | max 35 | white | in two axes | 60/60 |

## Ring for spotlight fittings

ALREN R DTL-B

ALREN R DTL-W

ALREN R DTL-W