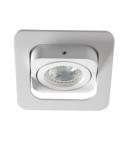

## ALREN R

Ring for spotlight fittings

|               |       |        | 0     |             |       |
|---------------|-------|--------|-------|-------------|-------|
| ALREN R DTL-B | 26757 | max 35 | black | in two axes | 60/60 |
| ALREN R DTL-W | 26758 | max 35 | white | in two axes | 60/60 |

## Ring for spotlight fittings

ALREN R DTL-B

ALREN R DTL-W

ALREN R DTL-W