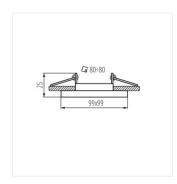

## ALREN R

Ring for spotlight fittings

|               |       |        | 0     |             |       |
|---------------|-------|--------|-------|-------------|-------|
| ALREN R DTL-B | 26757 | max 35 | black | in two axes | 60/60 |
| ALREN R DTL-W | 26758 | max 35 | white | in two axes | 60/60 |

Kanlux ALREN R decorative rings have an interesting shape of fixtures never before seen on the market - eyelets with rounded corners. The possibility of 60-degree adjustment in two planes is an unquestionable advantage. The Kanlux ALREN R is supplied without a socket.

- Decorative ring without a ceramic frame
- Enclosure material: aluminum alloy