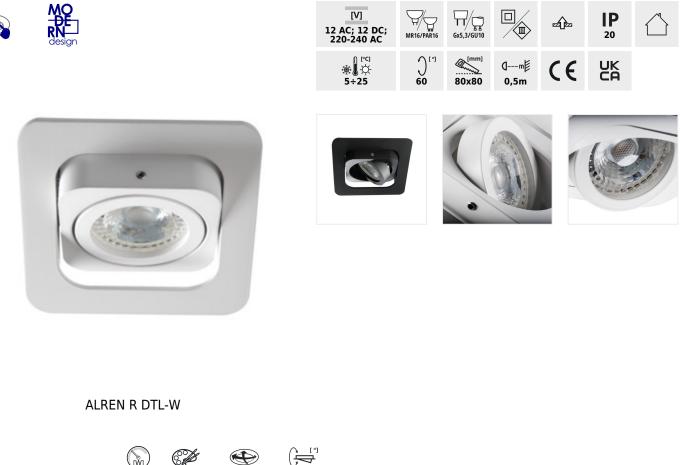

## ALREN R

Ring for spotlight fittings

|               |       |        | 0     |             |       |
|---------------|-------|--------|-------|-------------|-------|
| ALREN R DTL-B | 26757 | max 35 | black | in two axes | 60/60 |
| ALREN R DTL-W | 26758 | max 35 | white | in two axes | 60/60 |

Kanlux ALREN R decorative rings have an interesting shape of fixtures never before seen on the market - eyelets with rounded corners. The possibility of 60-degree adjustment in two planes is an unquestionable advantage. The Kanlux ALREN R is supplied without a socket.

- Decorative ring without a ceramic frame
- Enclosure material: aluminum alloy