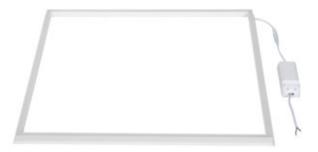

LED panels are very popular lighting elements in office interiors. Due to their durability, energy efficiency and aesthetics, they have replaced extent raster luminaires to a large. Kanlux AVAR LED is a new dimension in LED panels distinguished by modern technology and the shape of frame which emits intense and impressive light.

## LED lighting frame

AVAR 6060 40W-CW

AVAR 6262 40W-NW

AVAR 6060 40W