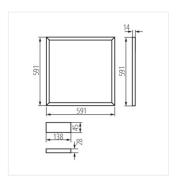

- AVAR 62x62 is intended for an alternative size of ceiling systems (625mmx625mm)
- Enclosure material: aluminum alloy
- Lampshade material: plastic
- Panel/frame material: aluminum alloy