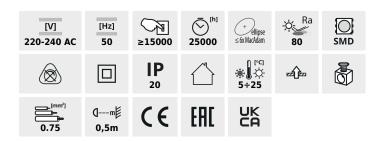

#### LED lighting frame

|                  |       |    | -\(\)-<br>[lm] | Tc [K] |     |       |
|------------------|-------|----|----------------|--------|-----|-------|
| AVAR 6060 40W-NW | 26770 | 40 | 3600           | 4000   | 110 | white |
| AVAR 6060 40W-CW | 26771 | 40 | 3800           | 6000   | 110 | white |
| AVAR 6262 40W-NW | 26773 | 40 | 3600           | 4000   | 110 | white |
| AVAR 6262 40W-WW | 26774 | 40 | 3400           | 3000   | 110 | white |

- AVAR 62x62 is intended for an alternative size of ceiling systems (625mmx625mm)
- Enclosure material: aluminum alloy
- Lampshade material: plastic
- Panel/frame material: aluminum alloy