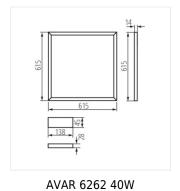

#### LED lighting frame

|                  |       |    | -\(\)-<br>[lm] | Tc [K] |     |       |
|------------------|-------|----|----------------|--------|-----|-------|
| AVAR 6060 40W-NW | 26770 | 40 | 3600           | 4000   | 110 | white |
| AVAR 6060 40W-CW | 26771 | 40 | 3800           | 6000   | 110 | white |
| AVAR 6262 40W-NW | 26773 | 40 | 3600           | 4000   | 110 | white |
| AVAR 6262 40W-WW | 26774 | 40 | 3400           | 3000   | 110 | white |

- AVAR 62x62 is intended for an alternative size of ceiling systems (625mmx625mm)
- Enclosure material: aluminum alloy
- Lampshade material: plastic
- Panel/frame material: aluminum alloy