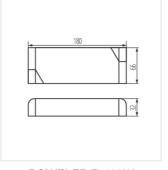

#### POWELED P 12V 30W

|                    |       | SEC [v] | [W]     |
|--------------------|-------|---------|---------|
| POWELED P 12V 30W  | 26810 | 12 DC   | 1-30    |
| POWELED P 12V 60W  | 26811 | 12 DC   | 1-60    |
| POWELED P 24V 30W  | 26815 | 24 DC   | 1-30    |
| POWELED P 24V 60W  | 26816 | 24 DC   | 1-60    |
| POWELED P 12V 100W | 28961 | 12 DC   | 1-100   |
| POWELED P 24V 100W | 28962 | 24 DC   | 1-100   |
| POWELED P 12V 150W | 28963 | 12 DC   | 75-150  |
| POWELED P 24V 150W | 28964 | 24 DC   | 75-150  |
| POWELED P 12V 200W | 28965 | 12 DC   | 120-200 |
| POWELED P 24V 200W | 28966 | 24 DC   | 120-200 |

POWELED P 24V 150W

POWELED P 12V 200W

POWELED P 24V 200W

POWELED P 30W

POWELED P 60W

POWELED P 100W

POWELED P 150W / POWELED P 200W