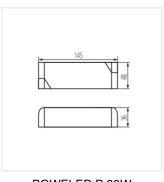

#### POWELED P 12V 30W

|                    |       | SEC [v] | [W]     |
|--------------------|-------|---------|---------|
| POWELED P 12V 30W  | 26810 | 12 DC   | 1-30    |
| POWELED P 12V 60W  | 26811 | 12 DC   | 1-60    |
| POWELED P 24V 30W  | 26815 | 24 DC   | 1-30    |
| POWELED P 24V 60W  | 26816 | 24 DC   | 1-60    |
| POWELED P 12V 100W | 28961 | 12 DC   | 1-100   |
| POWELED P 24V 100W | 28962 | 24 DC   | 1-100   |
| POWELED P 12V 150W | 28963 | 12 DC   | 75-150  |
| POWELED P 24V 150W | 28964 | 24 DC   | 75-150  |
| POWELED P 12V 200W | 28965 | 12 DC   | 120-200 |
| POWELED P 24V 200W | 28966 | 24 DC   | 120-200 |

## CV power supply unit

POWELED P 12V 30W

POWELED P 12V 60W

POWELED P 24V 30W

POWELED P 24V 60W

POWELED P 12V 100W

POWELED P 24V 100W

POWELED P 12V 150W