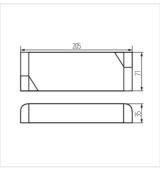

#### POWELED P 12V 30W

|                    |       | SEC [v] | [W]     |
|--------------------|-------|---------|---------|
| POWELED P 12V 30W  | 26810 | 12 DC   | 1-30    |
| POWELED P 12V 60W  | 26811 | 12 DC   | 1-60    |
| POWELED P 24V 30W  | 26815 | 24 DC   | 1-30    |
| POWELED P 24V 60W  | 26816 | 24 DC   | 1-60    |
| POWELED P 12V 100W | 28961 | 12 DC   | 1-100   |
| POWELED P 24V 100W | 28962 | 24 DC   | 1-100   |
| POWELED P 12V 150W | 28963 | 12 DC   | 75-150  |
| POWELED P 24V 150W | 28964 | 24 DC   | 75-150  |
| POWELED P 12V 200W | 28965 | 12 DC   | 120-200 |
| POWELED P 24V 200W | 28966 | 24 DC   | 120-200 |

POWELED P 24V 150W

POWELED P 12V 200W

POWELED P 24V 200W

POWELED P 30W

POWELED P 60W

POWELED P 100W

POWELED P 150W / POWELED P 200W