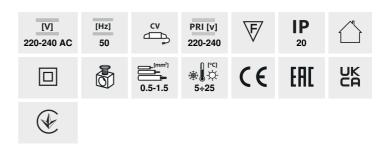

Kanlux POWELED is an electronic constant-voltage power supply unit. It is used for powering LED belts such as LEDS P or LEDS B.

- The power supply unit is not designed to work without load.
- Material: plastic