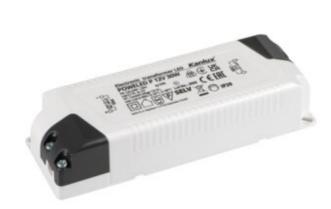

#### POWELED P 12V 30W

|                    |       | SEC [v] | [W]     |
|--------------------|-------|---------|---------|
| POWELED P 12V 30W  | 26810 | 12 DC   | 1-30    |
| POWELED P 12V 60W  | 26811 | 12 DC   | 1-60    |
| POWELED P 24V 30W  | 26815 | 24 DC   | 1-30    |
| POWELED P 24V 60W  | 26816 | 24 DC   | 1-60    |
| POWELED P 12V 100W | 28961 | 12 DC   | 1-100   |
| POWELED P 24V 100W | 28962 | 24 DC   | 1-100   |
| POWELED P 12V 150W | 28963 | 12 DC   | 75-150  |
| POWELED P 24V 150W | 28964 | 24 DC   | 75-150  |
| POWELED P 12V 200W | 28965 | 12 DC   | 120-200 |
| POWELED P 24V 200W | 28966 | 24 DC   | 120-200 |

Kanlux POWELED is an electronic constant-voltage power supply unit. It is used for powering LED belts such as LEDS P or LEDS B.

- The power supply unit is not designed to work without load.
- Material: plastic