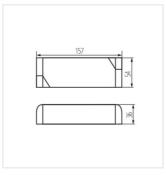

#### POWELED P 12V 30W

|                    |       | SEC [v] | [W]     |
|--------------------|-------|---------|---------|
| POWELED P 12V 30W  | 26810 | 12 DC   | 1-30    |
| POWELED P 12V 60W  | 26811 | 12 DC   | 1-60    |
| POWELED P 24V 30W  | 26815 | 24 DC   | 1-30    |
| POWELED P 24V 60W  | 26816 | 24 DC   | 1-60    |
| POWELED P 12V 100W | 28961 | 12 DC   | 1-100   |
| POWELED P 24V 100W | 28962 | 24 DC   | 1-100   |
| POWELED P 12V 150W | 28963 | 12 DC   | 75-150  |
| POWELED P 24V 150W | 28964 | 24 DC   | 75-150  |
| POWELED P 12V 200W | 28965 | 12 DC   | 120-200 |
| POWELED P 24V 200W | 28966 | 24 DC   | 120-200 |

## CV power supply unit

POWELED P 12V 30W

POWELED P 12V 60W

POWELED P 24V 30W

POWELED P 24V 60W

POWELED P 12V 100W

POWELED P 24V 100W

POWELED P 12V 150W