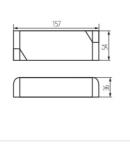

## POWELED P 12V 30W

|                    |       | SEC [v] |         |
|--------------------|-------|---------|---------|
| POWELED P 12V 30W  | 26810 | 12 DC   | 1-30    |
| POWELED P 12V 60W  | 26811 | 12 DC   | 1-60    |
| POWELED P 24V 30W  | 26815 | 24 DC   | 1-30    |
| POWELED P 24V 60W  | 26816 | 24 DC   | 1-60    |
| POWELED P 12V 100W | 28961 | 12 DC   | 1-100   |
| POWELED P 24V 100W | 28962 | 24 DC   | 1-100   |
| POWELED P 12V 150W | 28963 | 12 DC   | 75-150  |
| POWELED P 24V 150W | 28964 | 24 DC   | 75-150  |
| POWELED P 12V 200W | 28965 | 12 DC   | 120-200 |
| POWELED P 24V 200W | 28966 | 24 DC   | 120-200 |

POWELED P 60W

POWELED P 100W

33

POWELED P 150W / POWELED P 200W

POWELED P 24V 150W