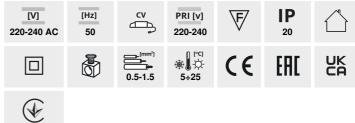

## POWELED P 12V 30W

|                    |       | SEC [v] |         |
|--------------------|-------|---------|---------|
| POWELED P 12V 30W  | 26810 | 12 DC   | 1-30    |
| POWELED P 12V 60W  | 26811 | 12 DC   | 1-60    |
| POWELED P 24V 30W  | 26815 | 24 DC   | 1-30    |
| POWELED P 24V 60W  | 26816 | 24 DC   | 1-60    |
| POWELED P 12V 100W | 28961 | 12 DC   | 1-100   |
| POWELED P 24V 100W | 28962 | 24 DC   | 1-100   |
| POWELED P 12V 150W | 28963 | 12 DC   | 75-150  |
| POWELED P 24V 150W | 28964 | 24 DC   | 75-150  |
| POWELED P 12V 200W | 28965 | 12 DC   | 120-200 |
| POWELED P 24V 200W | 28966 | 24 DC   | 120-200 |