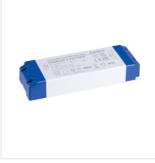

## POWELED

CV power supply unit

Kanlux POWELED is an electronic constant-voltage power supply unit. It is used for powering LED belts such as LEDS P or LEDS B.

- The power supply unit is not designed to work without load.
- Material: plastic