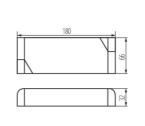

## POWELED P 12V 30W

|                    |       | SEC [v] |         |
|--------------------|-------|---------|---------|
| POWELED P 12V 30W  | 26810 | 12 DC   | 1-30    |
| POWELED P 12V 60W  | 26811 | 12 DC   | 1-60    |
| POWELED P 24V 30W  | 26815 | 24 DC   | 1-30    |
| POWELED P 24V 60W  | 26816 | 24 DC   | 1-60    |
| POWELED P 12V 100W | 28961 | 12 DC   | 1-100   |
| POWELED P 24V 100W | 28962 | 24 DC   | 1-100   |
| POWELED P 12V 150W | 28963 | 12 DC   | 75-150  |
| POWELED P 24V 150W | 28964 | 24 DC   | 75-150  |
| POWELED P 12V 200W | 28965 | 12 DC   | 120-200 |
| POWELED P 24V 200W | 28966 | 24 DC   | 120-200 |

POWELED P 60W

POWELED P 100W

33

POWELED P 150W / POWELED P 200W

POWELED P 24V 150W