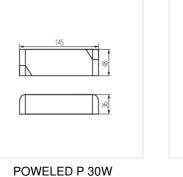

## POWELED P 12V 30W

|                    |       | SEC [v] |         |
|--------------------|-------|---------|---------|
| POWELED P 12V 30W  | 26810 | 12 DC   | 1-30    |
| POWELED P 12V 60W  | 26811 | 12 DC   | 1-60    |
| POWELED P 24V 30W  | 26815 | 24 DC   | 1-30    |
| POWELED P 24V 60W  | 26816 | 24 DC   | 1-60    |
| POWELED P 12V 100W | 28961 | 12 DC   | 1-100   |
| POWELED P 24V 100W | 28962 | 24 DC   | 1-100   |
| POWELED P 12V 150W | 28963 | 12 DC   | 75-150  |
| POWELED P 24V 150W | 28964 | 24 DC   | 75-150  |
| POWELED P 12V 200W | 28965 | 12 DC   | 120-200 |
| POWELED P 24V 200W | 28966 | 24 DC   | 120-200 |

## POWELED

CV power supply unit

POWELED P 12V 30W

POWELED P 12V 100W

POWELED P 12V 200W

POWELED P 12V 60W

POWELED P 24V 100W

POWELED P 24V 200W