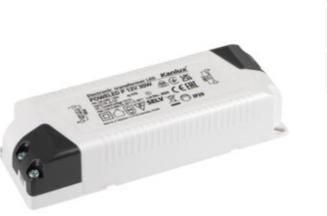

Kanlux POWELED is an electronic constant-voltage power supply unit. It is used for powering LED belts such as LEDS P or LEDS B.

- The power supply unit is not designed to work without load.
- Material: plastic

## POWELED

CV power supply unit

POWELED P 12V 30W

POWELED P 12V 100W

POWELED P 12V 200W

POWELED P 12V 60W

POWELED P 24V 100W

POWELED P 24V 200W