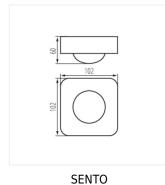

## PIR motion sensor



|         |       | (VAI) |                               |           | [@] (\)<br>[s] - [min] |       |
|---------|-------|-------|-------------------------------|-----------|------------------------|-------|
| SENTO 2 | 26820 | 2000  | wall mounted, ceiling mounted | H360/V120 | 10-30                  | 3xPIR |

Kanlux SENTO is an electronic sensor for movement detection. Its exceptionality lies in the fact that as many as three infrared detectors are installed in one sensor. This guarantees an unprecedented sensitivity and allows you to capture even the slightest movement. Kanlux SENTO, due to its unusual features, is referred to as a presence detector.

• Material: plastic





## PIR motion sensor



ug 2-2 360° max 10m max 10m





PIR motion sensor