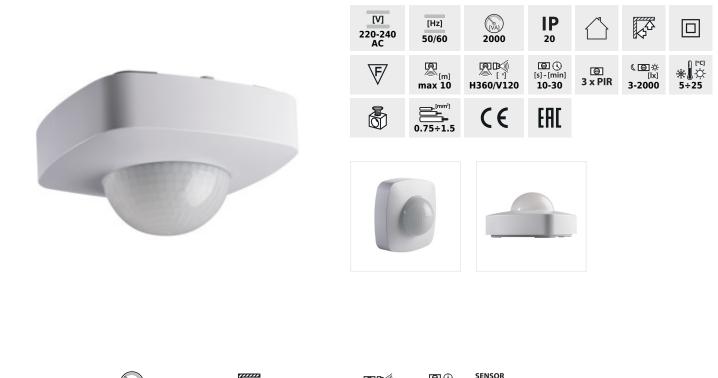

## PIR motion sensor

|         |       | (VAI) |                               |           | [@] (\)<br>[s] - [min] |       |
|---------|-------|-------|-------------------------------|-----------|------------------------|-------|
| SENTO 2 | 26820 | 2000  | wall mounted, ceiling mounted | H360/V120 | 10-30                  | 3xPIR |

Kanlux SENTO is an electronic sensor for movement detection. Its exceptionality lies in the fact that as many as three infrared detectors are installed in one sensor. This guarantees an unprecedented sensitivity and allows you to capture even the slightest movement. Kanlux SENTO, due to its unusual features, is referred to as a presence detector.