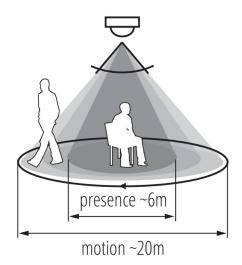

Kanlux SENTO is an electronic sensor for movement detection. Its exceptionality lies in the fact that as many as three infrared detectors are installed in one sensor. This guarantees an unprecedented sensitivity and allows you to capture even the slightest movement. Kanlux SENTO, due to its unusual features, is referred to as a presence detector.

## PIR motion sensor

ug 2-2 360° max 10m max 10m

PIR motion sensor