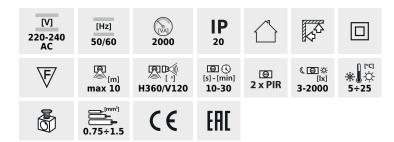

## PIR motion sensor

|       |       | (VAJ) |                               |           | (S) - [min] | SENSOR |
|-------|-------|-------|-------------------------------|-----------|-------------|--------|
| SENZO | 26821 | 2000  | wall mounted, ceiling mounted | H360/V120 | 10-30       | 2xPIR  |

Kanlux SENZO is a PIR movement sensor used in automatic lighting switching systems. The special arrangement of two infrared sensors in Kanlux SENZO allows it to be used in high room installations, such as warehouses or production halls. Its vertical range is as much as 10 meters.