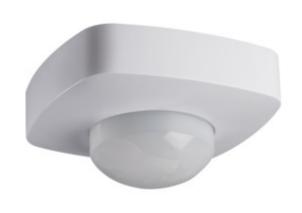

Kanlux SENZO is a PIR movement sensor used in automatic lighting switching systems. The special arrangement of two infrared sensors in Kanlux SENZO allows it to be used in high room installations, such as warehouses or production halls. Its vertical range is as much as 10 meters.