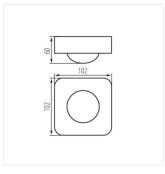

Kanlux SENZO is a PIR movement sensor used in automatic lighting switching systems. The special arrangement of two infrared sensors in Kanlux SENZO allows it to be used in high room installations, such as warehouses or production halls. Its vertical range is as much as 10 meters.