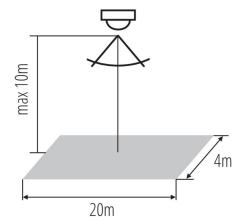

Kanlux SENZO is a PIR movement sensor used in automatic lighting switching systems. The special arrangement of two infrared sensors in Kanlux SENZO allows it to be used in high room installations, such as warehouses or production halls. Its vertical range is as much as 10 meters.