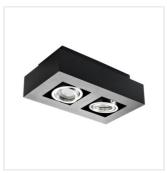

## STOBI

Ceiling-mounted spotlight fitting

|                 |       |            | Cg-   |
|-----------------|-------|------------|-------|
| STOBI DLP 50-B  | 26830 | max 10     | black |
| STOBI DLP 50-W  | 26831 | max 10     | white |
| STOBI DLP 250-B | 26832 | 2 x max 10 | black |
| STOBI DLP 250-W | 26833 | 2 x max 10 | white |

The Kanlux STOBI is the line of ceiling fixtures, with a replaceable light source. They are in aluminium with a fully adjustable light-beam angle. The high-quality finish (matte, sanded surface), and simple style, make the fixtures perfect for rooms at home, and also for offices and apartments.

## STOBI

Ceiling-mounted spotlight fitting

STOBI DLP 50-B

STOBI DLP 50-W

STOBI DLP 250-B

STOBI DLP 250-W

STOBI DLP 50

STOBI DLP 250