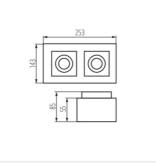

## STOBI

Ceiling-mounted spotlight fitting

|                 |       |            | Cg-   |
|-----------------|-------|------------|-------|
| STOBI DLP 50-B  | 26830 | max 10     | black |
| STOBI DLP 50-W  | 26831 | max 10     | white |
| STOBI DLP 250-B | 26832 | 2 x max 10 | black |
| STOBI DLP 250-W | 26833 | 2 x max 10 | white |

## STOBI

Ceiling-mounted spotlight fitting

STOBI DLP 50-B

STOBI DLP 50-W

STOBI DLP 250-B

STOBI DLP 250-W

STOBI DLP 50

STOBI DLP 250