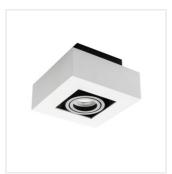

## STOBI

Ceiling-mounted spotlight fitting

|                 |       |            | Cg-   |
|-----------------|-------|------------|-------|
| STOBI DLP 50-B  | 26830 | max 10     | black |
| STOBI DLP 50-W  | 26831 | max 10     | white |
| STOBI DLP 250-B | 26832 | 2 x max 10 | black |
| STOBI DLP 250-W | 26833 | 2 x max 10 | white |

The Kanlux STOBI is the line of ceiling fixtures, with a replaceable light source. They are in aluminium with a fully adjustable light-beam angle. The high-quality finish (matte, sanded surface), and simple style, make the fixtures perfect for rooms at home, and also for offices and apartments.

## STOBI

Ceiling-mounted spotlight fitting

STOBI DLP 50-B

STOBI DLP 50-W

STOBI DLP 250-B

STOBI DLP 250-W

STOBI DLP 50

STOBI DLP 250