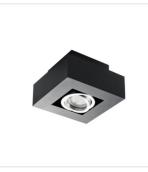

## STOBI

Ceiling-mounted spotlight fitting

|                 |       |            | Cg-   |
|-----------------|-------|------------|-------|
| STOBI DLP 50-B  | 26830 | max 10     | black |
| STOBI DLP 50-W  | 26831 | max 10     | white |
| STOBI DLP 250-B | 26832 | 2 x max 10 | black |
| STOBI DLP 250-W | 26833 | 2 x max 10 | white |

The Kanlux STOBI is the line of ceiling fixtures, with a replaceable light source. They are in aluminium with a fully adjustable light-beam angle. The high-quality finish (matte, sanded surface), and simple style, make the fixtures perfect for rooms at home, and also for offices and apartments.

## STOBI

Ceiling-mounted spotlight fitting

STOBI DLP 50-B

STOBI DLP 50-W

STOBI DLP 250-B

STOBI DLP 250-W

STOBI DLP 50

STOBI DLP 250