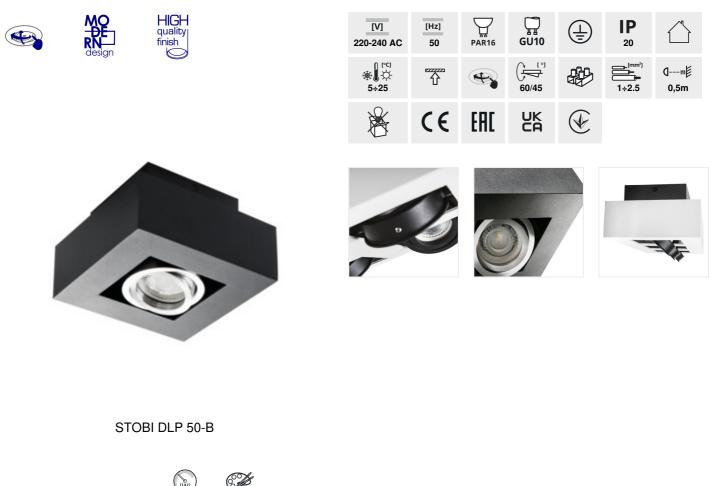

## STOBI

Ceiling-mounted spotlight fitting

|                 |       |            | Cg-   |
|-----------------|-------|------------|-------|
| STOBI DLP 50-B  | 26830 | max 10     | black |
| STOBI DLP 50-W  | 26831 | max 10     | white |
| STOBI DLP 250-B | 26832 | 2 x max 10 | black |
| STOBI DLP 250-W | 26833 | 2 x max 10 | white |

The Kanlux STOBI is the line of ceiling fixtures, with a replaceable light source. They are in aluminium with a fully adjustable light-beam angle. The high-quality finish (matte, sanded surface), and simple style, make the fixtures perfect for rooms at home, and also for offices and apartments.

• Enclosure material: aluminum alloy