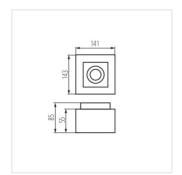

## STOBI

Ceiling-mounted spotlight fitting

|                 |       |            | Cg-   |
|-----------------|-------|------------|-------|
| STOBI DLP 50-B  | 26830 | max 10     | black |
| STOBI DLP 50-W  | 26831 | max 10     | white |
| STOBI DLP 250-B | 26832 | 2 x max 10 | black |
| STOBI DLP 250-W | 26833 | 2 x max 10 | white |

## STOBI

Ceiling-mounted spotlight fitting

STOBI DLP 50-B

STOBI DLP 50-W

STOBI DLP 250-B

STOBI DLP 250-W

STOBI DLP 50

STOBI DLP 250