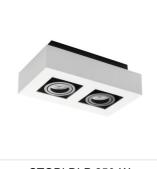

## STOBI

Ceiling-mounted spotlight fitting

|                 |       |            | Cg-   |
|-----------------|-------|------------|-------|
| STOBI DLP 50-B  | 26830 | max 10     | black |
| STOBI DLP 50-W  | 26831 | max 10     | white |
| STOBI DLP 250-B | 26832 | 2 x max 10 | black |
| STOBI DLP 250-W | 26833 | 2 x max 10 | white |

The Kanlux STOBI is the line of ceiling fixtures, with a replaceable light source. They are in aluminium with a fully adjustable light-beam angle. The high-quality finish (matte, sanded surface), and simple style, make the fixtures perfect for rooms at home, and also for offices and apartments.

## STOBI

Ceiling-mounted spotlight fitting

STOBI DLP 50-B

STOBI DLP 50-W

STOBI DLP 250-B

STOBI DLP 250-W

STOBI DLP 50

STOBI DLP 250