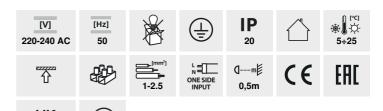

- the fittings are intended for sources T8 LED 220-240 V~; 50/60 Hz with one-sided power supply
- Enclosure material: plastic, steel
- Lampshade material: PS