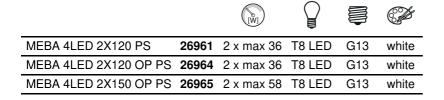

## MEBA 4LED

### T8 LED tube linear fittings

#### MEBA 4LED 2X120 PS

Kanlux MEBA 4LED is a LED version of Kanlux MEBA linear luminaire. T8 LED tubes used in it guarantee more economical and longer operation, which positively translates into the comfort of use in beauty and hairdresser salons, and office spaces.

- the fittings are intended for sources T8 LED 220-240 V~; 50/60 Hz with one-sided power supply
- Enclosure material: plastic, steel
- Lampshade material: PS