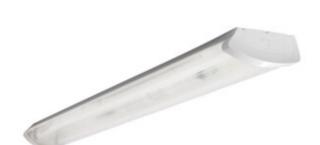

#### MEBA 4LED 2X120 PS

Kanlux MEBA 4LED is a LED version of Kanlux MEBA linear luminaire. T8 LED tubes used in it guarantee more economical and longer operation, which positively translates into the comfort of use in beauty and hairdresser salons, and office spaces.

## T8 LED tube linear fittings

MEBA 4LED 2X120 PS

MEBA 4LED 2X120 OP PS

MEBA 4LED 2X150 OP PS

MEBA 4LED 2X120

MEBA 4LED 2X150