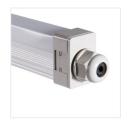

Kanlux TP SLIM LED is a small hermetic fitting which can be mounted on a surface or in a suspended form. Assembly is convenient thanks to adjustable holders and quick couplings. Owing to IP65 tightness class and IK 08 resistance to impact, you can use the fitting in such places as: industrial rooms, warehouses, car parks and garages.