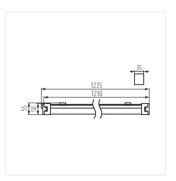

## Linear LED luminaire

|                                 | (W) | -\\.<br>[lm] | Tc [K] |           |       |
|---------------------------------|-----|--------------|--------|-----------|-------|
| TP SLIM LED 40W-NW <b>27115</b> | 40  | 4400         | 4000   | X145/Y110 | white |
| TP SLIM LED 50W-NW <b>27116</b> | 50  | 5500         | 4000   | X145/Y110 | white |

Kanlux TP SLIM LED is a small hermetic fitting which can be mounted on a surface or in a suspended form. Assembly is convenient thanks to adjustable holders and quick couplings. Owing to IP65 tightness class and IK 08 resistance to impact, you can use the fitting in such places as: industrial rooms, warehouses, car parks and garages.