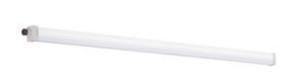

Kanlux TP SLIM LED is a small hermetic fitting which can be mounted on a surface or in a suspended form. Assembly is convenient thanks to adjustable holders and quick couplings. Owing to IP65 tightness class and IK 08 resistance to impact, you can use the fitting in such places as: industrial rooms, warehouses, car parks and garages.