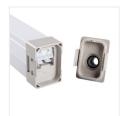

Kanlux TP SLIM LED is a small hermetic fitting which can be mounted on a surface or in a suspended form. Assembly is convenient thanks to adjustable holders and quick couplings. Owing to IP65 tightness class and IK 08 resistance to impact, you can use the fitting in such places as: industrial rooms, warehouses, car parks and garages.