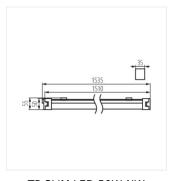

## Linear LED luminaire

|                                 | (W) | -\\.<br>[lm] | Tc [K] |           |       |
|---------------------------------|-----|--------------|--------|-----------|-------|
| TP SLIM LED 40W-NW <b>27115</b> | 40  | 4400         | 4000   | X145/Y110 | white |
| TP SLIM LED 50W-NW <b>27116</b> | 50  | 5500         | 4000   | X145/Y110 | white |

Kanlux TP SLIM LED is a small hermetic fitting which can be mounted on a surface or in a suspended form. Assembly is convenient thanks to adjustable holders and quick couplings. Owing to IP65 tightness class and IK 08 resistance to impact, you can use the fitting in such places as: industrial rooms, warehouses, car parks and garages.