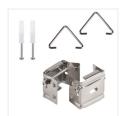

Kanlux TP SLIM LED is a small hermetic fitting which can be mounted on a surface or in a suspended form. Assembly is convenient thanks to adjustable holders and quick couplings. Owing to IP65 tightness class and IK 08 resistance to impact, you can use the fitting in such places as: industrial rooms, warehouses, car parks and garages.

Enclosure material: plasticLampshade material: plastic

Date of issue: 25.02.2022, 19:51