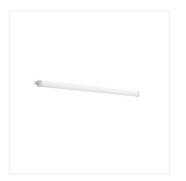

## TP SLIM LED

## Linear LED luminaire

|                                 | (W) | -\\.<br>[lm] | Tc [K] |           |       |
|---------------------------------|-----|--------------|--------|-----------|-------|
| TP SLIM LED 40W-NW <b>27115</b> | 40  | 4400         | 4000   | X145/Y110 | white |
| TP SLIM LED 50W-NW <b>27116</b> | 50  | 5500         | 4000   | X145/Y110 | white |

Kanlux TP SLIM LED is a small hermetic fitting which can be mounted on a surface or in a suspended form. Assembly is convenient thanks to adjustable holders and quick couplings. Owing to IP65 tightness class and IK 08 resistance to impact, you can use the fitting in such places as: industrial rooms, warehouses, car parks and garages.