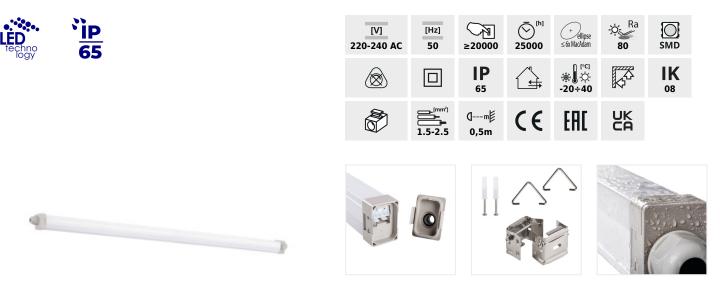

Kanlux TP SLIM TW is a small hermetic luminaire that can be wall or ceiling mounted. Convenient assembly is ensured by adjustable clamps and quick connect fittings, which are included in the luminaire. The IP rating of IP65 and the IK rating of IK 08 allow the luminaire to be used in industrial rooms, warehouses, car parks, and garages. In addition, Kanlux TP SLIM TW luminaires can be connected into lines. Twelve and ten luminaires can be connected for 40W and 50W versions respectively.

- Enclosure material: plastic
- Lampshade material: plastic