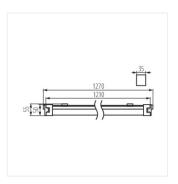

## TP SLIM TW LED 40W-NW

|                       |       |    | - <del>0.</del><br>[lm] | С.<br>Тс [K] |           | A     |
|-----------------------|-------|----|-------------------------|--------------|-----------|-------|
| TP SLIM TW LED 40W-NW | 27117 | 40 | 4400                    | 4000         | X145/Y110 | white |
| TP SLIM TW LED 50W-NW | 27118 | 50 | 5500                    | 4000         | X145/Y110 | white |

Kanlux TP SLIM TW is a small hermetic luminaire that can be wall or ceiling mounted. Convenient assembly is ensured by adjustable clamps and quick connect fittings, which are included in the luminaire. The IP rating of IP65 and the IK rating of IK 08 allow the luminaire to be used in industrial rooms, warehouses, car parks, and garages. In addition, Kanlux TP SLIM TW luminaires can be connected into lines. Twelve and ten luminaires can be connected for 40W and 50W versions respectively.