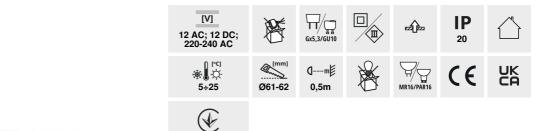

## Ring for spotlight fittings

SPAG C B-G

| SPAG S B/G | 27322 | max 10 | black/gold   | none |
|------------|-------|--------|--------------|------|
| SPAG C B/G | 27324 | max 10 | black/gold   | none |
| SPAG D B/G | 27326 | max 10 | black/gold   | none |
| SPAG D W/G | 27327 | max 10 | white / gold | none |

- · Decorative ring without a ceramic frame
- Enclosure material: aluminum alloy

Date of issue: 11.05.2023, 14:59