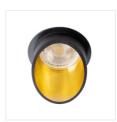

## Ring for spotlight fittings

SPAG C B-G

| SPAG S B/G | 27322 | max 10 | black/gold   | none |
|------------|-------|--------|--------------|------|
| SPAG C B/G | 27324 | max 10 | black/gold   | none |
| SPAG D B/G | 27326 | max 10 | black/gold   | none |
| SPAG D W/G | 27327 | max 10 | white / gold | none |

- · Decorative ring without a ceramic frame
- Enclosure material: aluminum alloy

Date of issue: 11.05.2023, 14:59