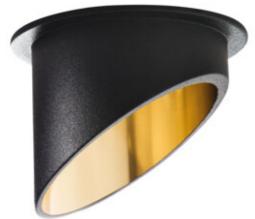

## Ring for spotlight fittings

SPAG C B-G

| SPAG S B/G | 27322 | max 10 | black/gold   | none |
|------------|-------|--------|--------------|------|
| SPAG C B/G | 27324 | max 10 | black/gold   | none |
| SPAG D B/G | 27326 | max 10 | black/gold   | none |
| SPAG D W/G | 27327 | max 10 | white / gold | none |

- · Decorative ring without a ceramic frame
- Enclosure material: aluminum alloy

Date of issue: 11.05.2023, 14:59