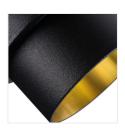

## Ring for spotlight fittings

SPAG C B-G

| SPAG S B/G | 27322 | max 10 | black/gold   | none |
|------------|-------|--------|--------------|------|
| SPAG C B/G | 27324 | max 10 | black/gold   | none |
| SPAG D B/G | 27326 | max 10 | black/gold   | none |
| SPAG D W/G | 27327 | max 10 | white / gold | none |

Kanlux SPAG are elegant decorative rings. A combination of gold and classic black or white adds a subtle charm to these holders. Thanks to diverse shapes of the Kanlux SPAG holders, you can create unique and stylish lighting arrangements in your living rooms, elegant restaurants and hotel apartments.

- · Decorative ring without a ceramic frame
- Enclosure material: aluminum alloy

Date of issue: 11.05.2023, 14:59