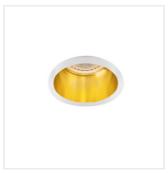

## Ring for spotlight fittings

SPAG C B-G

| SPAG S B/G | 27322 | max 10 | black/gold   | none |
|------------|-------|--------|--------------|------|
| SPAG C B/G | 27324 | max 10 | black/gold   | none |
| SPAG D B/G | 27326 | max 10 | black/gold   | none |
| SPAG D W/G | 27327 | max 10 | white / gold | none |

- · Decorative ring without a ceramic frame
- Enclosure material: aluminum alloy

Date of issue: 11.05.2023, 14:59