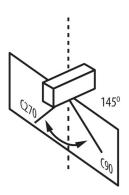

- STREET LED ADTR 15D Two adjustment ranges: adaptor in a vertical position with adjustments from -15° to +15°
- adaptor in an right angle position (90 degrees) with adjustments from -5° to +15°
- Enclosure material: aluminum alloy
- Lampshade material: plastic