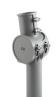

#### **ACCESSORIES:**

27333 STREET LED ADTR 15D

Adjustable adaptor intended for installing STREET LED parking fixtures on vertical posts with Ø 60mm to Ø 63mm diameter ends.