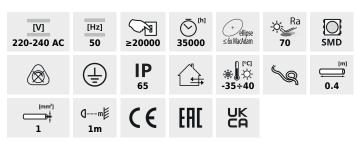

### Parking lighting LED

|                     |       | [W] | -\\.\dagger<br>[lm] | Tc [K] |           |      |
|---------------------|-------|-----|---------------------|--------|-----------|------|
| STREET LED 4000 NW  | 27330 | 30  | 3900                | 4000   | X100/Y145 | grey |
| STREET LED 8000 NW  | 27331 | 60  | 7800                | 4000   | X100/Y145 | grey |
| STREET LED 12000 NW | 27332 | 90  | 11700               | 4000   | X100/Y145 | grey |