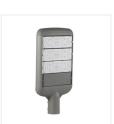

# STREET LED

### Parking lighting LED

|                     |       | [W] | -\\.\dagger<br>[lm] | Tc [K] |           |      |
|---------------------|-------|-----|---------------------|--------|-----------|------|
| STREET LED 4000 NW  | 27330 | 30  | 3900                | 4000   | X100/Y145 | grey |
| STREET LED 8000 NW  | 27331 | 60  | 7800                | 4000   | X100/Y145 | grey |
| STREET LED 12000 NW | 27332 | 90  | 11700               | 4000   | X100/Y145 | grey |

The Kanlux STREET LED is equipped with very-high quality LED's, which are fitted in replaceable modules. Their efficacy is at least 130 lumen for 1 Watt! Their modern design fits in very well with urban spaces. We recommend the ADTR15D adapter for these fixtures.