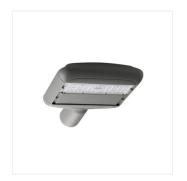

# STREET LED

### Parking lighting LED

STREET LED 4000 NW

STREET LED 8000 NW

STREET LED 12000 NW

STREET LED 4000

STREET LED 8000

STREET LED 12000

The Kanlux STREET LED is equipped with very-high quality LED's, which are fitted in replaceable modules. Their efficacy is at least 130 lumen for 1 Watt! Their modern design fits in very well with urban spaces. We recommend the ADTR15D adapter for these fixtures.