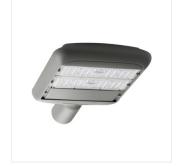

# STREET LED

Parking lighting LED

The Kanlux STREET LED is equipped with very-high quality LED's, which are fitted in replaceable modules. Their efficacy is at least 130 lumen for 1 Watt! Their modern design fits in very well with urban spaces. We recommend the ADTR15D adapter for these fixtures.