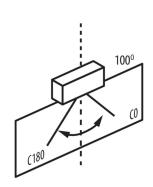

- STREET LED ADTR 15D Two adjustment ranges: adaptor in a vertical position with adjustments from -15° to +15°
- adaptor in an right angle position (90 degrees) with adjustments from -5° to +15°
- Enclosure material: aluminum alloy
- Lampshade material: plastic