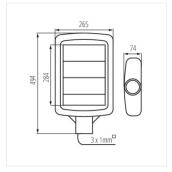

### Parking lighting LED

|                     |       | [W] | -\\.\dagger<br>[lm] | Tc [K] |           |      |
|---------------------|-------|-----|---------------------|--------|-----------|------|
| STREET LED 4000 NW  | 27330 | 30  | 3900                | 4000   | X100/Y145 | grey |
| STREET LED 8000 NW  | 27331 | 60  | 7800                | 4000   | X100/Y145 | grey |
| STREET LED 12000 NW | 27332 | 90  | 11700               | 4000   | X100/Y145 | grey |

### Parking lighting LED

STREET LED 4000 NW

STREET LED 8000 NW

STREET LED 12000 NW

STREET LED 4000

STREET LED 8000

STREET LED 12000