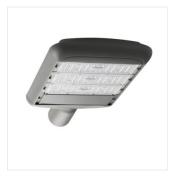

### Parking lighting LED

|                     |       | [W] | -\\.\dagger<br>[lm] | Tc [K] |           |      |
|---------------------|-------|-----|---------------------|--------|-----------|------|
| STREET LED 4000 NW  | 27330 | 30  | 3900                | 4000   | X100/Y145 | grey |
| STREET LED 8000 NW  | 27331 | 60  | 7800                | 4000   | X100/Y145 | grey |
| STREET LED 12000 NW | 27332 | 90  | 11700               | 4000   | X100/Y145 | grey |

The Kanlux STREET LED is equipped with very-high quality LED's, which are fitted in replaceable modules. Their efficacy is at least 130 lumen for 1 Watt! Their modern design fits in very well with urban spaces. We recommend the ADTR15D adapter for these fixtures.