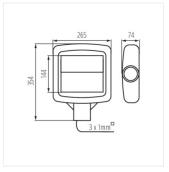

### Parking lighting LED

|                     |       | [W] | -\\.\dagger<br>[lm] | Tc [K] |           |      |
|---------------------|-------|-----|---------------------|--------|-----------|------|
| STREET LED 4000 NW  | 27330 | 30  | 3900                | 4000   | X100/Y145 | grey |
| STREET LED 8000 NW  | 27331 | 60  | 7800                | 4000   | X100/Y145 | grey |
| STREET LED 12000 NW | 27332 | 90  | 11700               | 4000   | X100/Y145 | grey |

### Parking lighting LED

STREET LED 4000 NW

STREET LED 8000 NW

STREET LED 12000 NW

STREET LED 4000

STREET LED 8000

STREET LED 12000