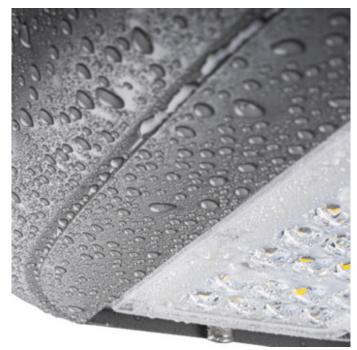

The Kanlux STREET LED is equipped with very-high quality LED's, which are fitted in replaceable modules. Their efficacy is at least 130 lumen for 1 Watt! Their modern design fits in very well with urban spaces. We recommend the ADTR15D adapter for these fixtures.