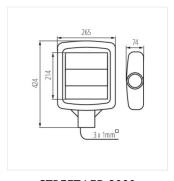

### Parking lighting LED

|                     |       | [W] | -\\.\dagger<br>[lm] | Tc [K] |           |      |
|---------------------|-------|-----|---------------------|--------|-----------|------|
| STREET LED 4000 NW  | 27330 | 30  | 3900                | 4000   | X100/Y145 | grey |
| STREET LED 8000 NW  | 27331 | 60  | 7800                | 4000   | X100/Y145 | grey |
| STREET LED 12000 NW | 27332 | 90  | 11700               | 4000   | X100/Y145 | grey |

### Parking lighting LED

STREET LED 4000 NW

STREET LED 8000 NW

STREET LED 12000 NW

STREET LED 4000

STREET LED 8000

STREET LED 12000