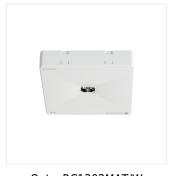

#### OntecRM2302MAT/W

|                  |       | [W] | Tryby pracy           | Zastosowanie              | <b>I</b> }□ | ST | AT       |
|------------------|-------|-----|-----------------------|---------------------------|-------------|----|----------|
| OntecRM2302MAT/W | 27731 | 2   | emergency and network | anti-panic lighting       | 3           |    | <b>✓</b> |
| OntecRM5105MAT/W | 27732 | 5   | emergency and network | anti-panic lighting       | 1           |    | <b>/</b> |
| OntecRC1302MAT/W | 27739 | 2   | emergency and network | lighting of escape routes | 3           |    | 1        |
| OntecRM5105MST/W | 27850 | 5   | emergency and network | anti-panic lighting       | 1           | ✓  |          |

• Enclosure material: plastic • Lampshade material: plastic

OntecRM5105MAT/W

OntecRC1302MAT/W

OntecRM5105MST/W