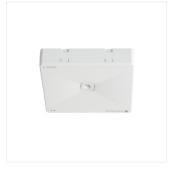

#### OntecRM2302MAT/W

|                  |       | [W] | Tryby pracy           | Zastosowanie              | <b>I</b> }□ | ST | AT       |
|------------------|-------|-----|-----------------------|---------------------------|-------------|----|----------|
| OntecRM2302MAT/W | 27731 | 2   | emergency and network | anti-panic lighting       | 3           |    | <b>✓</b> |
| OntecRM5105MAT/W | 27732 | 5   | emergency and network | anti-panic lighting       | 1           |    | <b>/</b> |
| OntecRC1302MAT/W | 27739 | 2   | emergency and network | lighting of escape routes | 3           |    | 1        |
| OntecRM5105MST/W | 27850 | 5   | emergency and network | anti-panic lighting       | 1           | ✓  |          |

• Enclosure material: plastic • Lampshade material: plastic

OntecRM5105MAT/W

OntecRC1302MAT/W

OntecRM5105MST/W