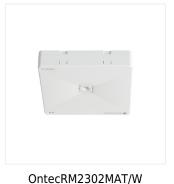

#### OntecRM2302MAT/W

|                  |       | [W] | Tryby pracy           | Zastosowanie              | <b>I</b> }□ | ST | AT       |
|------------------|-------|-----|-----------------------|---------------------------|-------------|----|----------|
| OntecRM2302MAT/W | 27731 | 2   | emergency and network | anti-panic lighting       | 3           |    | <b>✓</b> |
| OntecRM5105MAT/W | 27732 | 5   | emergency and network | anti-panic lighting       | 1           |    | <b>/</b> |
| OntecRC1302MAT/W | 27739 | 2   | emergency and network | lighting of escape routes | 3           |    | 1        |
| OntecRM5105MST/W | 27850 | 5   | emergency and network | anti-panic lighting       | 1           | ✓  |          |