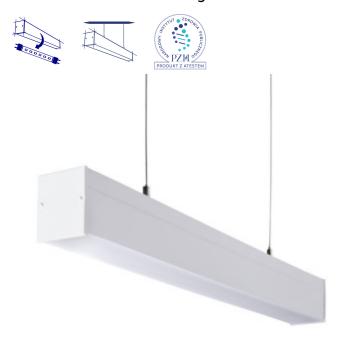

### ALIN 4LED 630mm

#### T8 LED tube linear fittings

#### ALIN 4LED 1X60-W

|                   |       | TYPE + x       |        |        | [mm] |
|-------------------|-------|----------------|--------|--------|------|
| ALIN 4LED 1X60-W  | 27410 | matt           | white  | T8 LED | 630  |
| ALIN 4LED 1X60-SR | 27412 | matt           | silver | T8 LED | 630  |
| ALIN 4LED 1X60-B  | 27411 | matt           | black  | T8 LED | 630  |
| AL 4LED 60-MPR-W  | 28443 | microprismatic | white  | T8 LED | 630  |
| AL 4LED 60-MPR-SR | 28445 | microprismatic | silver | T8 LED | 630  |
| AL 4LED 60-MPR-B  | 28444 | microprismatic | black  | T8 LED | 630  |