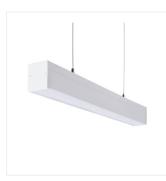

# ALIN 4LED 630mm

#### T8 LED tube linear fittings

ALIN 4LED 1X60-W

ALIN 4LED 1X60-SR

ALIN 4LED 1X60-B

AL 4LED 60-MPR-W

AL 4LED 60-MPR-SR

AL 4LED 60-MPR-B