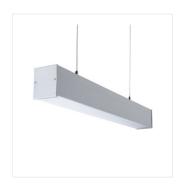

# ALIN 4LED 630mm

### T8 LED tube linear fittings

ALIN 4LED 1X60-B

AL 4LED 60-MPR-B