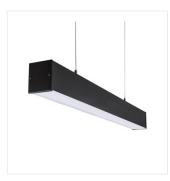

# ALIN 4LED 630mm

### T8 LED tube linear fittings

ALIN 4LED 1X60-B

AL 4LED 60-MPR-B