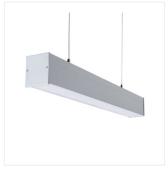

### ALIN 4LED 630mm

#### T8 LED tube linear fittings

#### ALIN 4LED 1X60-W

|                   |       | TYPE + x       |        |        | [mm] |
|-------------------|-------|----------------|--------|--------|------|
| ALIN 4LED 1X60-W  | 27410 | matt           | white  | T8 LED | 630  |
| ALIN 4LED 1X60-SR | 27412 | matt           | silver | T8 LED | 630  |
| ALIN 4LED 1X60-B  | 27411 | matt           | black  | T8 LED | 630  |
| AL 4LED 60-MPR-W  | 28443 | microprismatic | white  | T8 LED | 630  |
| AL 4LED 60-MPR-SR | 28445 | microprismatic | silver | T8 LED | 630  |
| AL 4LED 60-MPR-B  | 28444 | microprismatic | black  | T8 LED | 630  |