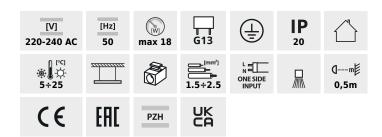

#### ALIN 4LED 1X60-W

|                   |       | TYPE + x       |        |        | [mm] |
|-------------------|-------|----------------|--------|--------|------|
| ALIN 4LED 1X60-W  | 27410 | matt           | white  | T8 LED | 630  |
| ALIN 4LED 1X60-SR | 27412 | matt           | silver | T8 LED | 630  |
| ALIN 4LED 1X60-B  | 27411 | matt           | black  | T8 LED | 630  |
| AL 4LED 60-MPR-W  | 28443 | microprismatic | white  | T8 LED | 630  |
| AL 4LED 60-MPR-SR | 28445 | microprismatic | silver | T8 LED | 630  |
| AL 4LED 60-MPR-B  | 28444 | microprismatic | black  | T8 LED | 630  |

• Enclosure material: aluminum alloy

• Lampshade material: plastic

EN