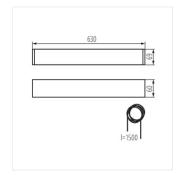

# ALIN 4LED 630mm

#### T8 LED tube linear fittings

ALIN 4LED 1X60-W

ALIN 4LED 1X60-SR

ALIN 4LED 1X60-B

AL 4LED 60-MPR-W

AL 4LED 60-MPR-SR

AL 4LED 60-MPR-B