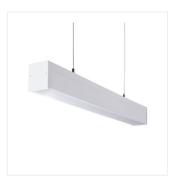

# ALIN 4LED 630mm

#### T8 LED tube linear fittings

ALIN 4LED 1X60-W

ALIN 4LED 1X60-SR

ALIN 4LED 1X60-B

AL 4LED 60-MPR-W

AL 4LED 60-MPR-SR

AL 4LED 60-MPR-B