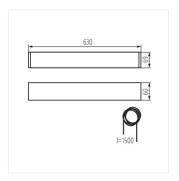

### ALIN 4LED 630mm

#### T8 LED tube linear fittings

#### ALIN 4LED 1X60-W

|                   |       | TYPE + x       |        |        | [mm] |
|-------------------|-------|----------------|--------|--------|------|
| ALIN 4LED 1X60-W  | 27410 | matt           | white  | T8 LED | 630  |
| ALIN 4LED 1X60-SR | 27412 | matt           | silver | T8 LED | 630  |
| ALIN 4LED 1X60-B  | 27411 | matt           | black  | T8 LED | 630  |
| AL 4LED 60-MPR-W  | 28443 | microprismatic | white  | T8 LED | 630  |
| AL 4LED 60-MPR-SR | 28445 | microprismatic | silver | T8 LED | 630  |
| AL 4LED 60-MPR-B  | 28444 | microprismatic | black  | T8 LED | 630  |