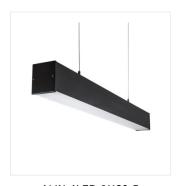

# ALIN 4LED 630mm

### T8 LED tube linear fittings

ALIN 4LED 1X60-B

AL 4LED 60-MPR-B