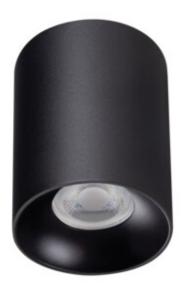

## Ceiling-mounted spotlight fitting

RITI GU10 B/B

| RITI GU10 B/B | 27567 | max 10 | black        |
|---------------|-------|--------|--------------|
| RITI GU10 W/W | 27569 | max 10 | white        |
| RITI GU10 W/G | 27570 | max 10 | white / gold |
| RITI GU10 B/G | 27571 | max 10 | black/gold   |

The Kanlux RITI is in aluminium, the sandblasted surface structure is matte-lacquered, and the reflector is covered with a layer of gold-copper lacquer with a shiny pigment. The Kanlux RITI series is characterised by good-quality workmanship and modern design. It can be successfully used as a stand-alone lighting system, or as a combination of several fixtures.