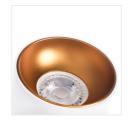

The Kanlux RITI is in aluminium, the sandblasted surface structure is matte-lacquered, and the reflector is covered with a layer of gold-copper lacquer with a shiny pigment. The Kanlux RITI series is characterised by good-quality workmanship and modern design. It can be successfully used as a stand-alone lighting system, or as a combination of several fixtures.

## Ceiling-mounted spotlight fitting

RITI GU10 W/W

RITI GU10 W/G

RITI GU10 B/G

RITI GU10