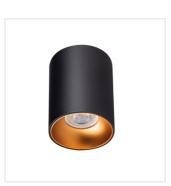

## Ceiling-mounted spotlight fitting

RITI GU10 B/B

| RITI GU10 B/B | 27567 | max 10 | black        |
|---------------|-------|--------|--------------|
| RITI GU10 W/W | 27569 | max 10 | white        |
| RITI GU10 W/G | 27570 | max 10 | white / gold |
| RITI GU10 B/G | 27571 | max 10 | black/gold   |

The Kanlux RITI is in aluminium, the sandblasted surface structure is matte-lacquered, and the reflector is covered with a layer of gold-copper lacquer with a shiny pigment. The Kanlux RITI series is characterised by good-quality workmanship and modern design. It can be successfully used as a stand-alone lighting system, or as a combination of several fixtures.

## Ceiling-mounted spotlight fitting

RITI GU10 W/W

RITI GU10 W/G

RITI GU10 B/G

RITI GU10