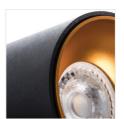

## Ceiling-mounted spotlight fitting

RITI GU10 B/B

| RITI GU10 B/B | 27567 | max 10 | black        |
|---------------|-------|--------|--------------|
| RITI GU10 W/W | 27569 | max 10 | white        |
| RITI GU10 W/G | 27570 | max 10 | white / gold |
| RITI GU10 B/G | 27571 | max 10 | black/gold   |

## Ceiling-mounted spotlight fitting

RITI GU10 W/W

RITI GU10 W/G

RITI GU10 B/G

RITI GU10