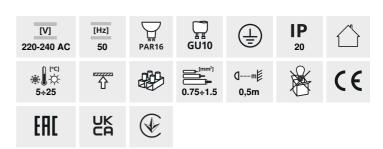

## **RITI**

## Ceiling-mounted spotlight fitting













RITI GU10 B/B





| RITI GU10 B/B | 27567 | max 10 | black        |
|---------------|-------|--------|--------------|
| RITI GU10 W/W | 27569 | max 10 | white        |
| RITI GU10 W/G | 27570 | max 10 | white / gold |
| RITI GU10 B/G | 27571 | max 10 | black/gold   |

The Kanlux RITI is in aluminium, the sandblasted surface structure is matte-lacquered, and the reflector is covered with a layer of gold-copper lacquer with a shiny pigment. The Kanlux RITI series is characterised by good-quality workmanship and modern design. It can be successfully used as a stand-alone lighting system, or as a combination of several fixtures.

• Enclosure material: aluminum alloy





## **RITI**

## Ceiling-mounted spotlight fitting









RITI GU10 W/W



RITI GU10 W/G



RITI GU10 B/G



RITI GU