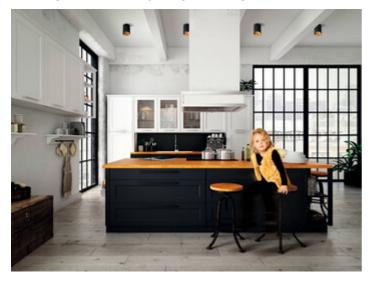

## Ceiling-mounted spotlight fitting

RITI GU10 B/B

| RITI GU10 B/B | 27567 | max 10 | black        |
|---------------|-------|--------|--------------|
| RITI GU10 W/W | 27569 | max 10 | white        |
| RITI GU10 W/G | 27570 | max 10 | white / gold |
| RITI GU10 B/G | 27571 | max 10 | black/gold   |

The Kanlux RITI is in aluminium, the sandblasted surface structure is matte-lacquered, and the reflector is covered with a layer of gold-copper lacquer with a shiny pigment. The Kanlux RITI series is characterised by good-quality workmanship and modern design. It can be successfully used as a stand-alone lighting system, or as a combination of several fixtures.

• Enclosure material: aluminum alloy