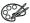

The Kanlux RITI is in aluminium, the sandblasted surface structure is matte-lacquered, and the reflector is covered with a layer of gold-copper lacquer with a shiny pigment. The Kanlux RITI series is characterised by good-quality workmanship and modern design. It can be successfully used as a stand-alone lighting system, or as a combination of several fixtures.