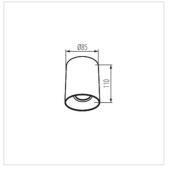

The Kanlux RITI is in aluminium, the sandblasted surface structure is matte-lacquered, and the reflector is covered with a layer of gold-copper lacquer with a shiny pigment. The Kanlux RITI series is characterised by good-quality workmanship and modern design. It can be successfully used as a stand-alone lighting system, or as a combination of several fixtures.

• Enclosure material: aluminum alloy