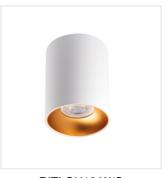

## Ceiling-mounted spotlight fitting

RITI GU10 B/B

| RITI GU10 B/B | 27567 | max 10 | black        |
|---------------|-------|--------|--------------|
| RITI GU10 W/W | 27569 | max 10 | white        |
| RITI GU10 W/G | 27570 | max 10 | white / gold |
| RITI GU10 B/G | 27571 | max 10 | black/gold   |

The Kanlux RITI is in aluminium, the sandblasted surface structure is matte-lacquered, and the reflector is covered with a layer of gold-copper lacquer with a shiny pigment. The Kanlux RITI series is characterised by good-quality workmanship and modern design. It can be successfully used as a stand-alone lighting system, or as a combination of several fixtures.

## Ceiling-mounted spotlight fitting

RITI GU10 W/W

RITI GU10 W/G

RITI GU10 B/G

RITI GU10