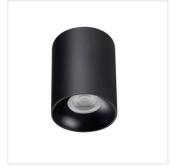

## Ceiling-mounted spotlight fitting

RITI GU10 W/W

RITI GU10 W/G

RITI GU10 B/G

RITI GU10

The Kanlux RITI is in aluminium, the sandblasted surface structure is matte-lacquered, and the reflector is covered with a layer of gold-copper lacquer with a shiny pigment. The Kanlux RITI series is characterised by good-quality workmanship and modern design. It can be successfully used as a stand-alone lighting system, or as a combination of several fixtures.

• Enclosure material: aluminum alloy