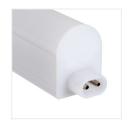

Kanlux LINUS LED under-cabinet holder has classic and universal design. Thanks to its compact dimensions, the lamp will ideally highlight different types of furniture, cabinets and shelves. Kanlux LINUS LED can be combined on a pass-through basis by means of LINUX LINK cable.

- Enclosure material: plastic
- Lampshade material: plastic

LINUS LED 4W-NW

LINUS LED 7W-NW

## LED under cabinet fitting

LINUS LED 4W

LINUS LED 7W