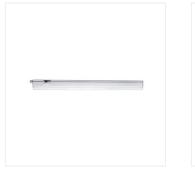

Kanlux LINUS LED under-cabinet holder has classic and universal design. Thanks to its compact dimensions, the lamp will ideally highlight different types of furniture, cabinets and shelves. Kanlux LINUS LED can be combined on a pass-through basis by means of LINUX LINK cable.

- Enclosure material: plastic
- Lampshade material: plastic

LINUS LED 4W-NW

LINUS LED 7W-NW