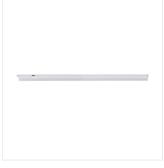

Kanlux LINUS LED under-cabinet holder has classic and universal design. Thanks to its compact dimensions, the lamp will ideally highlight different types of furniture, cabinets and shelves. Kanlux LINUS LED can be combined on a pass-through basis by means of LINUX LINK cable.

- Enclosure material: plastic
- Lampshade material: plastic

LINUS LED 4W-NW

LINUS LED 7W-NW