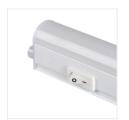

Kanlux LINUS LED under-cabinet holder has classic and universal design. Thanks to its compact dimensions, the lamp will ideally highlight different types of furniture, cabinets and shelves. Kanlux LINUS LED can be combined on a pass-through basis by means of LINUX LINK cable.

- Enclosure material: plastic
- Lampshade material: plastic

LINUS LED 4W-NW

LINUS LED 7W-NW

## LED under cabinet fitting

LINUS LED 4W

LINUS LED 7W