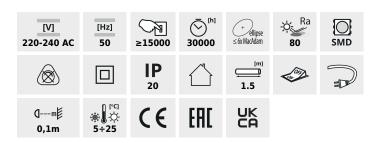

#### LINUS LED 4W-NW

|                 |       | [W] |       | -\ <del>\</del> -<br>[lm] | Tc [K] |
|-----------------|-------|-----|-------|---------------------------|--------|
| LINUS LED 4W-NW | 27590 | 4   | white | 390                       | 4000   |
| LINUS LED 7W-NW | 27591 | 7   | white | 760                       | 4000   |