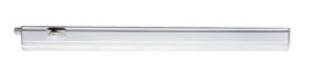

Kanlux LINUS LED under-cabinet holder has classic and universal design. Thanks to its compact dimensions, the lamp will ideally highlight different types of furniture, cabinets and shelves. Kanlux LINUS LED can be combined on a pass-through basis by means of LINUX LINK cable.

- Enclosure material: plastic
- Lampshade material: plastic

LINUS LED 4W-NW

LINUS LED 7W-NW

## LED under cabinet fitting

LINUS LED 4W

LINUS LED 7W