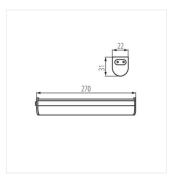

#### LINUS LED 4W-NW

|                 |       | [W] |       | -\ <del>\</del> -<br>[lm] | Tc [K] |
|-----------------|-------|-----|-------|---------------------------|--------|
| LINUS LED 4W-NW | 27590 | 4   | white | 390                       | 4000   |
| LINUS LED 7W-NW | 27591 | 7   | white | 760                       | 4000   |

- Enclosure material: plastic
- Lampshade material: plastic

LINUS LED 4W-NW

LINUS LED 7W-NW