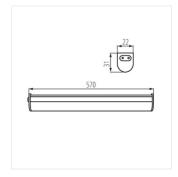

#### LINUS LED 4W-NW

|                 |       | [W] |       | -\ <del>\</del> -<br>[lm] | Tc [K] |
|-----------------|-------|-----|-------|---------------------------|--------|
| LINUS LED 4W-NW | 27590 | 4   | white | 390                       | 4000   |
| LINUS LED 7W-NW | 27591 | 7   | white | 760                       | 4000   |

Kanlux LINUS LED under-cabinet holder has classic and universal design. Thanks to its compact dimensions, the lamp will ideally highlight different types of furniture, cabinets and shelves. Kanlux LINUS LED can be combined on a pass-through basis by means of LINUX LINK cable.

- Enclosure material: plastic
- Lampshade material: plastic

LINUS LED 4W-NW

LINUS LED 7W-NW