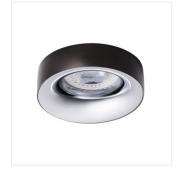

### Ring for spotlight fittings

ELNIS L W/C

ELNIS L A/C

ELNIS L A

ELNIS L B/G

ELNIS L C/W

The Kanlux ELNIS L is a fixture which consists of two parts forming a whole. It is a combination of two separate elements: the body (the main part) and the casing (the spacer ring), forming a perfectly matched whole. The ELNIS L is a fixture with a 25-mmhigh casing. The Kanlux ELNIS L is characterised by modern design and very-high quality of workmanship.