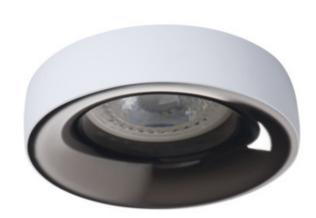

The Kanlux ELNIS L is a fixture which consists of two parts forming a whole. It is a combination of two separate elements: the body (the main part) and the casing (the spacer ring), forming a perfectly matched whole. The ELNIS L is a fixture with a 25-mmhigh casing. The Kanlux ELNIS L is characterised by modern design and very-high quality of workmanship.

• Enclosure material: aluminum alloy