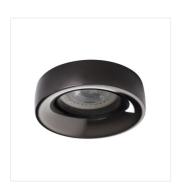

The Kanlux ELNIS L is a fixture which consists of two parts forming a whole. It is a combination of two separate elements: the body (the main part) and the casing (the spacer ring), forming a perfectly matched whole. The ELNIS L is a fixture with a 25-mmhigh casing. The Kanlux ELNIS L is characterised by modern design and very-high quality of workmanship.

### Ring for spotlight fittings

ELNIS L W/C

ELNIS L A/C

ELNIS L A

ELNIS L B/G

ELNIS L C/W