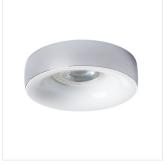

The Kanlux ELNIS L is a fixture which consists of two parts forming a whole. It is a combination of two separate elements: the body (the main part) and the casing (the spacer ring), forming a perfectly matched whole. The ELNIS L is a fixture with a 25-mmhigh casing. The Kanlux ELNIS L is characterised by modern design and very-high quality of workmanship.

### Ring for spotlight fittings

ELNIS L