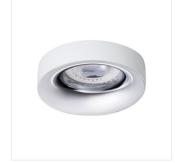

### Ring for spotlight fittings

ELNIS L W/C

ELNIS L A/C

ELNIS L A

ELNIS L B/G

ELNIS L C/W

The Kanlux ELNIS L is a fixture which consists of two parts forming a whole. It is a combination of two separate elements: the body (the main part) and the casing (the spacer ring), forming a perfectly matched whole. The ELNIS L is a fixture with a 25-mmhigh casing. The Kanlux ELNIS L is characterised by modern design and very-high quality of workmanship.