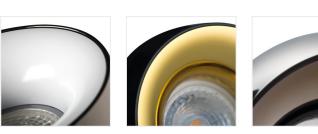

#### Ring for spotlight fittings

ELNIS L W/A

|             |       | [W]    |                     |      |
|-------------|-------|--------|---------------------|------|
| ELNIS L W   | 27804 | max 35 | white               | none |
| ELNIS L W/A | 27805 | max 35 | white/anthracite    | none |
| ELNIS L W/C | 27806 | max 35 | white / chrome      | none |
| ELNIS L A/C | 27808 | max 35 | anthracite / chrome | none |
| ELNIS L A   | 27809 | max 35 | anthracite          | none |
| ELNIS L B/G | 27810 | max 35 | black/gold          | none |
| ELNIS L C/W | 27811 | max 35 | chrome / white      | none |

### Ring for spotlight fittings

ELNIS L W/C

ELNIS L A/C

ELNIS L A

ELNIS L B/G

ELNIS L C/W