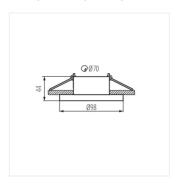

The Kanlux ELNIS L is a fixture which consists of two parts forming a whole. It is a combination of two separate elements: the body (the main part) and the casing (the spacer ring), forming a perfectly matched whole. The ELNIS L is a fixture with a 25-mmhigh casing. The Kanlux ELNIS L is characterised by modern design and very-high quality of workmanship.