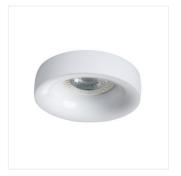

#### Ring for spotlight fittings

ELNIS L W/A

|             |       | [W]    |                     |      |
|-------------|-------|--------|---------------------|------|
| ELNIS L W   | 27804 | max 35 | white               | none |
| ELNIS L W/A | 27805 | max 35 | white/anthracite    | none |
| ELNIS L W/C | 27806 | max 35 | white / chrome      | none |
| ELNIS L A/C | 27808 | max 35 | anthracite / chrome | none |
| ELNIS L A   | 27809 | max 35 | anthracite          | none |
| ELNIS L B/G | 27810 | max 35 | black/gold          | none |
| ELNIS L C/W | 27811 | max 35 | chrome / white      | none |

The Kanlux ELNIS L is a fixture which consists of two parts forming a whole. It is a combination of two separate elements: the body (the main part) and the casing (the spacer ring), forming a perfectly matched whole. The ELNIS L is a fixture with a 25-mmhigh casing. The Kanlux ELNIS L is characterised by modern design and very-high quality of workmanship.