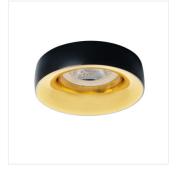

The Kanlux ELNIS L is a fixture which consists of two parts forming a whole. It is a combination of two separate elements: the body (the main part) and the casing (the spacer ring), forming a perfectly matched whole. The ELNIS L is a fixture with a 25-mmhigh casing. The Kanlux ELNIS L is characterised by modern design and very-high quality of workmanship.

### Ring for spotlight fittings

ELNIS L W/C

ELNIS L A/C

ELNIS L A

ELNIS L B/G

ELNIS L C/W