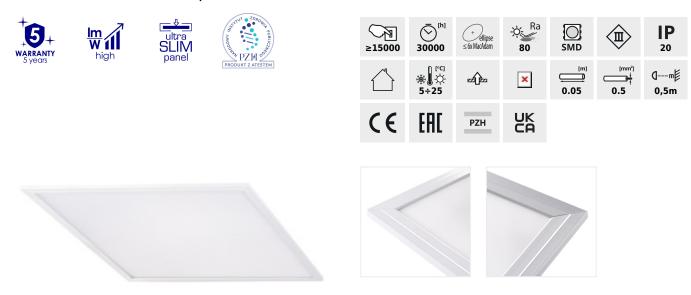

#### BRAVO PU36W6060NW W

|                     |       |    | -\<br>[lm] | <u>ю</u> -<br>тс [К] |     |       | UGR | DRIVER [index] |
|---------------------|-------|----|------------|----------------------|-----|-------|-----|----------------|
| BRAVO PU36W6060NW W | 28002 | 36 | 4320       | 4000                 | 110 | white | <19 | 28025          |
| BRAVO PU28W3060NW W | 28551 | 28 | 3360       | 4000                 | 90  | white | <19 | 28029          |

- 5 years Warranty under the terms of the warranty statement, available on our website
- The correct LED power supply available in the KANLUX range is required for proper operation
- LED panel without power supply included
- Enclosure material: steel
- Lampshade material: plastic
- Panel/frame material: aluminum alloy