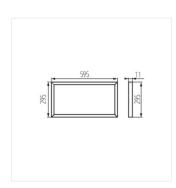

#### BRAVO PU36W6060NW W

|                     |       |    | -\<br>[lm] | <u>ю</u> -<br>тс [К] |     |       | UGR | DRIVER [index] |
|---------------------|-------|----|------------|----------------------|-----|-------|-----|----------------|
| BRAVO PU36W6060NW W | 28002 | 36 | 4320       | 4000                 | 110 | white | <19 | 28025          |
| BRAVO PU28W3060NW W | 28551 | 28 | 3360       | 4000                 | 90  | white | <19 | 28029          |