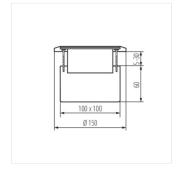

## Floor installation box

BIURO+ 04-0041-100

| BIURO+ 04-0041-100 | 28310 | matt brass | 3 |
|--------------------|-------|------------|---|
| BIURO+ 04-0042-100 | 28311 | aluminium  | 3 |

Metal floor box BIURO plus is designed for installation in screed floors. This is a box for 1.5 of full 45 modules or three 22.5 half modules. The box set includes a cover protecting it in the case of screed finishing. The box lid has a release trigger, the use of which activates the spring mechanism and opens the box. Round box of BIURO plus series is available in two colour versions.