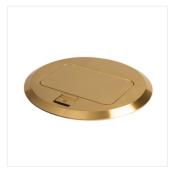

## Floor installation box

BIURO+ 04-0041-100

| BIURO+ 04-0041-100 | 28310 | matt brass | 3 |
|--------------------|-------|------------|---|
| BIURO+ 04-0042-100 | 28311 | aluminium  | 3 |

Metal floor box BIURO plus is designed for installation in screed floors. This is a box for 1.5 of full 45 modules or three 22.5 half modules. The box set includes a cover protecting it in the case of screed finishing. The box lid has a release trigger, the use of which activates the spring mechanism and opens the box. Round box of BIURO plus series is available in two colour versions.