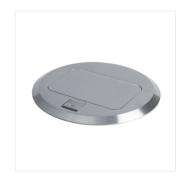

## Floor installation box

BIURO+ 04-0041-100

| BIURO+ 04-0041-100 | 28310 | matt brass | 3 |
|--------------------|-------|------------|---|
| BIURO+ 04-0042-100 | 28311 | aluminium  | 3 |

Metal floor box BIURO plus is designed for installation in screed floors. This is a box for 1.5 of full 45 modules or three 22.5 half modules. The box set includes a cover protecting it in the case of screed finishing. The box lid has a release trigger, the use of which activates the spring mechanism and opens the box. Round box of BIURO plus series is available in two colour versions.