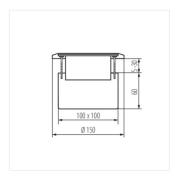

## Floor installation box

BIURO+ 04-0041-100

| BIURO+ 04-0041-100 | 28310 | matt brass | 3 |
|--------------------|-------|------------|---|
| BIURO+ 04-0042-100 | 28311 | aluminium  | 3 |

Metal floor box BIURO plus is designed for installation in screed floors. This is a box for 1.5 of full 45 modules or three 22.5 half modules. The box set includes a cover protecting it in the case of screed finishing. The box lid has a release trigger, the use of which activates the spring mechanism and opens the box. Round box of BIURO plus series is available in two colour versions.