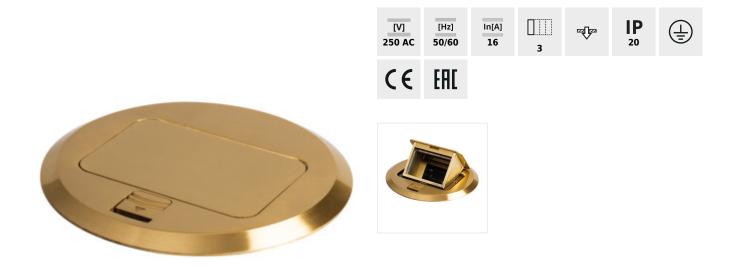

## Floor installation box

BIURO+ 04-0041-100

| BIURO+ 04-0041-100 | 28310 | matt brass | 3 |
|--------------------|-------|------------|---|
| BIURO+ 04-0042-100 | 28311 | aluminium  | 3 |

Metal floor box BIURO plus is designed for installation in screed floors. This is a box for 1.5 of full 45 modules or three 22.5 half modules. The box set includes a cover protecting it in the case of screed finishing. The box lid has a release trigger, the use of which activates the spring mechanism and opens the box. Round box of BIURO plus series is available in two colour versions.