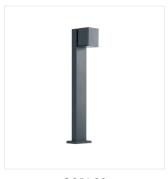

Kanlux GORI garden fixtures are a complete range, they consist of wall lamps and posts. Their square, austere shape is a direct response to market trends. All Kanlux GORI fixtures are equipped with replaceable light sources which give the possibility of a free choice of light colour and intensity around the house.

## Garden light fitting with replaceable light source

GORI EL 235 D

GORI 50

GORI 80

GORI EL 135

GORI EL 235

GORI 50

GORI 80