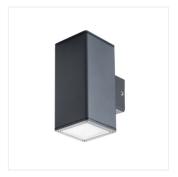

Kanlux GORI garden fixtures are a complete range, they consist of wall lamps and posts. Their square, austere shape is a direct response to market trends. All Kanlux GORI fixtures are equipped with replaceable light sources which give the possibility of a free choice of light colour and intensity around the house.

## Garden light fitting with replaceable light source

GORI EL 235 D

GORI 50

GORI 80

GORI EL 135

GORI EL 235

GORI 50

GORI 80