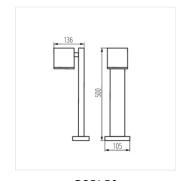

## Garden light fitting with replaceable light source

|  |               |       | (M)        |      |       |            | ×           |
|--|---------------|-------|------------|------|-------|------------|-------------|
|  | GORI EL 135 D | 29000 | max 35     | GU10 | PAR16 | anthracite | down        |
|  | GORI EL 235 D | 29001 | 2 x max 35 | GU10 | PAR16 | anthracite | up and down |
|  | GORI 50       | 29002 | max 35     | GU10 | PAR16 | anthracite | down        |
|  | GORI 80       | 29003 | max 35     | GU10 | PAR16 | anthracite | down        |

Kanlux GORI garden fixtures are a complete range, they consist of wall lamps and posts. Their square, austere shape is a direct response to market trends. All Kanlux GORI fixtures are equipped with replaceable light sources which give the possibility of a free choice of light colour and intensity around the house.