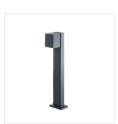

Kanlux GORI garden fixtures are a complete range, they consist of wall lamps and posts. Their square, austere shape is a direct response to market trends. All Kanlux GORI fixtures are equipped with replaceable light sources which give the possibility of a free choice of light colour and intensity around the house.

## Garden light fitting with replaceable light source

GORI EL 235 D

GORI 50

GORI 80

GORI EL 135

GORI EL 235

GORI 50

GORI 80