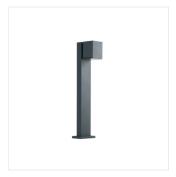

Kanlux GORI garden fixtures are a complete range, they consist of wall lamps and posts. Their square, austere shape is a direct response to market trends. All Kanlux GORI fixtures are equipped with replaceable light sources which give the possibility of a free choice of light colour and intensity around the house.

## Garden light fitting with replaceable light source

GORI EL 235 D

GORI 50

GORI 80

GORI EL 135

GORI EL 235

GORI 50

GORI 80