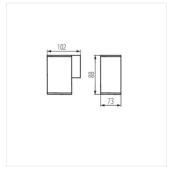

## Garden light fitting with replaceable light source

|  |               |       | (M)        |      |       |            | ×           |
|--|---------------|-------|------------|------|-------|------------|-------------|
|  | GORI EL 135 D | 29000 | max 35     | GU10 | PAR16 | anthracite | down        |
|  | GORI EL 235 D | 29001 | 2 x max 35 | GU10 | PAR16 | anthracite | up and down |
|  | GORI 50       | 29002 | max 35     | GU10 | PAR16 | anthracite | down        |
|  | GORI 80       | 29003 | max 35     | GU10 | PAR16 | anthracite | down        |

- Enclosure material: aluminum alloy
- Protective glass material: Tempered glass

Date of issue: 25.02.2022, 19:19