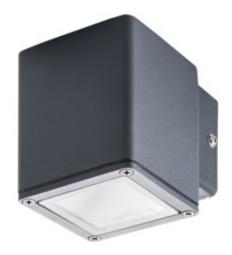

Kanlux GORI garden fixtures are a complete range, they consist of wall lamps and posts. Their square, austere shape is a direct response to market trends. All Kanlux GORI fixtures are equipped with replaceable light sources which give the possibility of a free choice of light colour and intensity around the house.

- Enclosure material: aluminum alloy
- Protective glass material: Tempered glass

Date of issue: 25.02.2022, 19:19