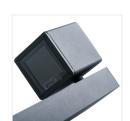

Kanlux GORI garden fixtures are a complete range, they consist of wall lamps and posts. Their square, austere shape is a direct response to market trends. All Kanlux GORI fixtures are equipped with replaceable light sources which give the possibility of a free choice of light colour and intensity around the house.

- Enclosure material: aluminum alloy
- Protective glass material: Tempered glass

Date of issue: 25.02.2022, 19:19