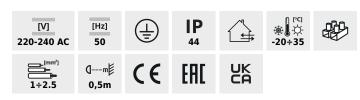

## Garden light fitting with replaceable light source

|  |               |       | (M)        |      |       |            | ×           |
|--|---------------|-------|------------|------|-------|------------|-------------|
|  | GORI EL 135 D | 29000 | max 35     | GU10 | PAR16 | anthracite | down        |
|  | GORI EL 235 D | 29001 | 2 x max 35 | GU10 | PAR16 | anthracite | up and down |
|  | GORI 50       | 29002 | max 35     | GU10 | PAR16 | anthracite | down        |
|  | GORI 80       | 29003 | max 35     | GU10 | PAR16 | anthracite | down        |