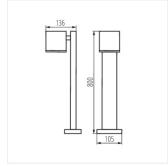

## Garden light fitting with replaceable light source

|  |               |       | (M)        |      |       |            | ×           |
|--|---------------|-------|------------|------|-------|------------|-------------|
|  | GORI EL 135 D | 29000 | max 35     | GU10 | PAR16 | anthracite | down        |
|  | GORI EL 235 D | 29001 | 2 x max 35 | GU10 | PAR16 | anthracite | up and down |
|  | GORI 50       | 29002 | max 35     | GU10 | PAR16 | anthracite | down        |
|  | GORI 80       | 29003 | max 35     | GU10 | PAR16 | anthracite | down        |

Kanlux GORI garden fixtures are a complete range, they consist of wall lamps and posts. Their square, austere shape is a direct response to market trends. All Kanlux GORI fixtures are equipped with replaceable light sources which give the possibility of a free choice of light colour and intensity around the house.