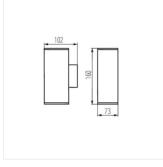

## Garden light fitting with replaceable light source

|  |               |       | (M)        |      |       |            | ×           |
|--|---------------|-------|------------|------|-------|------------|-------------|
|  | GORI EL 135 D | 29000 | max 35     | GU10 | PAR16 | anthracite | down        |
|  | GORI EL 235 D | 29001 | 2 x max 35 | GU10 | PAR16 | anthracite | up and down |
|  | GORI 50       | 29002 | max 35     | GU10 | PAR16 | anthracite | down        |
|  | GORI 80       | 29003 | max 35     | GU10 | PAR16 | anthracite | down        |

- Enclosure material: aluminum alloy
- Protective glass material: Tempered glass

Date of issue: 25.02.2022, 19:19