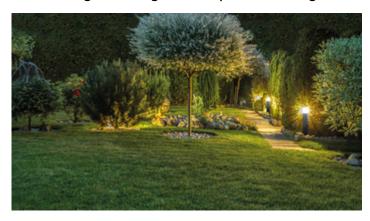

External Kanlux VADRA fixtures are designed for wall mounting (wall lamps) or on solid ground (posts). Kanlux VADRA are equipped with replaceable light sources which give the possibility of a free choice of light colour and intensity around the house.

- Maximum light-source height 110mm
- VADRA 21L-UP SE fixture with PIR motion sensor
- Enclosure material: aluminum alloy
- Lampshade material: plastic