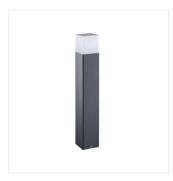

External Kanlux VADRA fixtures are designed for wall mounting (wall lamps) or on solid ground (posts). Kanlux VADRA are equipped with replaceable light sources which give the possibility of a free choice of light colour and intensity around the house.

- Maximum light-source height 110mm
- VADRA 21L-UP SE fixture with PIR motion sensor
- Enclosure material: aluminum alloy
- Lampshade material: plastic