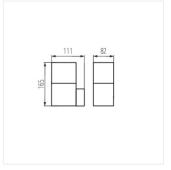

- Maximum light-source height 110mm
- VADRA 21L-UP SE fixture with PIR motion sensor
- Enclosure material: aluminum alloy
- Lampshade material: plastic

## Garden light fitting with replaceable light source

VADRA 50

VADRA 80

VADRA 16L

VADRA 21L

VADRA 50

VADRA 80