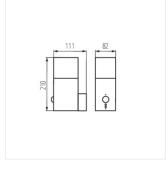

- Maximum light-source height 110mm
- VADRA 21L-UP SE fixture with PIR motion sensor
- Enclosure material: aluminum alloy
- Lampshade material: plastic

## Garden light fitting with replaceable light source

VADRA 50

VADRA 80

VADRA 16L

VADRA 21L

VADRA 50

VADRA 80