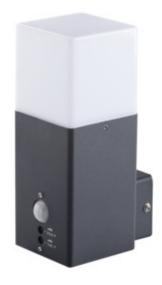

## **VADRA**

## Garden light fitting with replaceable light source

VADRA 21L-UP SE

|  |                 |       | [W]    |     |             |            |
|--|-----------------|-------|--------|-----|-------------|------------|
|  | VADRA 16L-UP    | 29010 | max 11 | E27 | GLS/CFL/LED | anthracite |
|  | VADRA 21L-UP SE | 29011 | max 11 | E27 | GLS/CFL/LED | anthracite |
|  | VADRA 50        | 29012 | max 11 | E27 | GLS/CFL/LED | anthracite |
|  | VADRA 80        | 29013 | max 11 | E27 | GLS/CFL/LED | anthracite |

External Kanlux VADRA fixtures are designed for wall mounting (wall lamps) or on solid ground (posts). Kanlux VADRA are equipped with replaceable light sources which give the possibility of a free choice of light colour and intensity around the house.

- Maximum light-source height 110mm
- VADRA 21L-UP SE fixture with PIR motion sensor
- Enclosure material: aluminum alloy
- Lampshade material: plastic