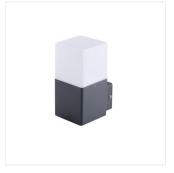

External Kanlux VADRA fixtures are designed for wall mounting (wall lamps) or on solid ground (posts). Kanlux VADRA are equipped with replaceable light sources which give the possibility of a free choice of light colour and intensity around the house.

- Maximum light-source height 110mm
- VADRA 21L-UP SE fixture with PIR motion sensor
- Enclosure material: aluminum alloy
- Lampshade material: plastic