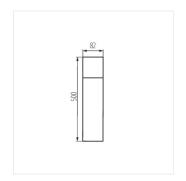

## Garden light fitting with replaceable light source

VADRA 21L-UP SE

|  |                 |       | [W]    |     |             |            |
|--|-----------------|-------|--------|-----|-------------|------------|
|  | VADRA 16L-UP    | 29010 | max 11 | E27 | GLS/CFL/LED | anthracite |
|  | VADRA 21L-UP SE | 29011 | max 11 | E27 | GLS/CFL/LED | anthracite |
|  | VADRA 50        | 29012 | max 11 | E27 | GLS/CFL/LED | anthracite |
|  | VADRA 80        | 29013 | max 11 | E27 | GLS/CFL/LED | anthracite |

## Garden light fitting with replaceable light source

VADRA 50

VADRA 80

VADRA 16L

VADRA 21L

VADRA 50

VADRA 80