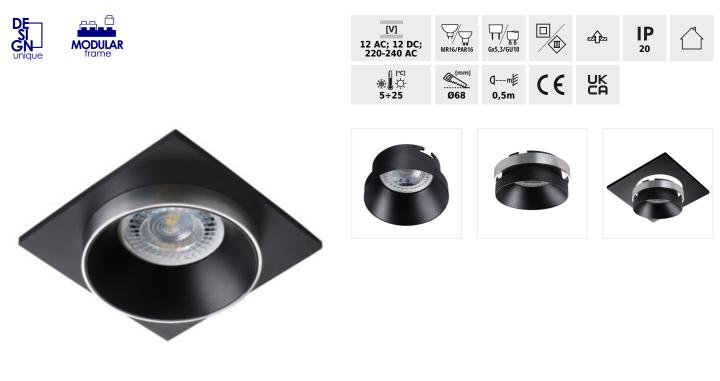

## SIMEN DSL

Ring for spotlight fittings

SIMEN DSL SR/B/B

| SIMEN DSL W/W/B  | 29130 | max 35 | white / white / black  | none |
|------------------|-------|--------|------------------------|------|
| SIMEN DSL B/W/B  | 29131 | max 35 | black / white / black  | none |
| SIMEN DSL SR/B/B | 29132 | max 35 | silver / black / black | none |
| SIMEN DSL W/W/G  | 29133 | max 35 | white / white / gold   | none |
| SIMEN DSL B/G/B  | 29134 | max 35 | black / gold / black   | none |
| SIMEN DSL W/G/W  | 29135 | max 35 | white / gold / white   | none |
| SIMEN DSL B/B/G  | 29136 | max 35 | black / black / gold   | none |

Kanlux SIMEN DSL is a fixture which consists of three parts - ring, body and base. Our range includes prepared colour sets in classic black and white, or fixtures with silver and gold elements, which will fit in with your interior, where they will become a visible decoration. You can also replace individual elements with other Kanlux SIMEN DSL fixture sets you already have.

• Enclosure material: aluminum alloy

## Ring for spotlight fittings

SIMEN DSL W/W/B

SIMEN DSL B/W/B

SIMEN DSL W/G/W

SIMEN DSL SR/B/B

SIMEN DSL B/B/G

SIMEN DSL W/W/G

SIMEN DSL B/G/B

SIMEN DSL