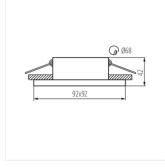

## SIMEN DSL

Ring for spotlight fittings

SIMEN DSL SR/B/B

| SIMEN DSL W/W/B  | 29130 | max 35 | white / white / black  | none |
|------------------|-------|--------|------------------------|------|
| SIMEN DSL B/W/B  | 29131 | max 35 | black / white / black  | none |
| SIMEN DSL SR/B/B | 29132 | max 35 | silver / black / black | none |
| SIMEN DSL W/W/G  | 29133 | max 35 | white / white / gold   | none |
| SIMEN DSL B/G/B  | 29134 | max 35 | black / gold / black   | none |
| SIMEN DSL W/G/W  | 29135 | max 35 | white / gold / white   | none |
| SIMEN DSL B/B/G  | 29136 | max 35 | black / black / gold   | none |

• Enclosure material: aluminum alloy