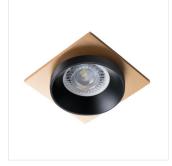

## SIMEN DSL

Ring for spotlight fittings

SIMEN DSL SR/B/B

| SIMEN DSL W/W/B  | 29130 | max 35 | white / white / black  | none |
|------------------|-------|--------|------------------------|------|
| SIMEN DSL B/W/B  | 29131 | max 35 | black / white / black  | none |
| SIMEN DSL SR/B/B | 29132 | max 35 | silver / black / black | none |
| SIMEN DSL W/W/G  | 29133 | max 35 | white / white / gold   | none |
| SIMEN DSL B/G/B  | 29134 | max 35 | black / gold / black   | none |
| SIMEN DSL W/G/W  | 29135 | max 35 | white / gold / white   | none |
| SIMEN DSL B/B/G  | 29136 | max 35 | black / black / gold   | none |

## Ring for spotlight fittings

SIMEN DSL W/W/B

SIMEN DSL B/W/B

SIMEN DSL W/G/W

SIMEN DSL SR/B/B

SIMEN DSL B/B/G

SIMEN DSL W/W/G

SIMEN DSL B/G/B