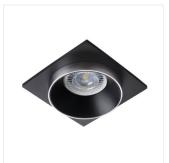

## SIMEN DSL

Ring for spotlight fittings

SIMEN DSL SR/B/B

| SIMEN DSL W/W/B  | 29130 | max 35 | white / white / black  | none |
|------------------|-------|--------|------------------------|------|
| SIMEN DSL B/W/B  | 29131 | max 35 | black / white / black  | none |
| SIMEN DSL SR/B/B | 29132 | max 35 | silver / black / black | none |
| SIMEN DSL W/W/G  | 29133 | max 35 | white / white / gold   | none |
| SIMEN DSL B/G/B  | 29134 | max 35 | black / gold / black   | none |
| SIMEN DSL W/G/W  | 29135 | max 35 | white / gold / white   | none |
| SIMEN DSL B/B/G  | 29136 | max 35 | black / black / gold   | none |

## Ring for spotlight fittings

SIMEN DSL W/W/B

SIMEN DSL B/W/B

SIMEN DSL W/G/W

SIMEN DSL SR/B/B

SIMEN DSL B/B/G

SIMEN DSL W/W/G

SIMEN DSL B/G/B