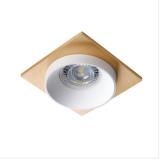

## SIMEN DSL

Ring for spotlight fittings

SIMEN DSL SR/B/B

| SIMEN DSL W/W/B  | 29130 | max 35 | white / white / black  | none |
|------------------|-------|--------|------------------------|------|
| SIMEN DSL B/W/B  | 29131 | max 35 | black / white / black  | none |
| SIMEN DSL SR/B/B | 29132 | max 35 | silver / black / black | none |
| SIMEN DSL W/W/G  | 29133 | max 35 | white / white / gold   | none |
| SIMEN DSL B/G/B  | 29134 | max 35 | black / gold / black   | none |
| SIMEN DSL W/G/W  | 29135 | max 35 | white / gold / white   | none |
| SIMEN DSL B/B/G  | 29136 | max 35 | black / black / gold   | none |

## Ring for spotlight fittings

SIMEN DSL W/W/B

SIMEN DSL B/W/B

SIMEN DSL W/G/W

SIMEN DSL SR/B/B

SIMEN DSL B/B/G

SIMEN DSL W/W/G

SIMEN DSL B/G/B