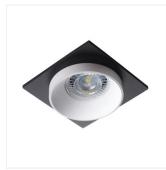

## SIMEN DSL

Ring for spotlight fittings

SIMEN DSL SR/B/B

| SIMEN DSL W/W/B  | 29130 | max 35 | white / white / black  | none |
|------------------|-------|--------|------------------------|------|
| SIMEN DSL B/W/B  | 29131 | max 35 | black / white / black  | none |
| SIMEN DSL SR/B/B | 29132 | max 35 | silver / black / black | none |
| SIMEN DSL W/W/G  | 29133 | max 35 | white / white / gold   | none |
| SIMEN DSL B/G/B  | 29134 | max 35 | black / gold / black   | none |
| SIMEN DSL W/G/W  | 29135 | max 35 | white / gold / white   | none |
| SIMEN DSL B/B/G  | 29136 | max 35 | black / black / gold   | none |

Kanlux SIMEN DSL is a fixture which consists of three parts - ring, body and base. Our range includes prepared colour sets in classic black and white, or fixtures with silver and gold elements, which will fit in with your interior, where they will become a visible decoration. You can also replace individual elements with other Kanlux SIMEN DSL fixture sets you already have.

## Ring for spotlight fittings

SIMEN DSL W/W/B

SIMEN DSL B/W/B

SIMEN DSL W/G/W

SIMEN DSL SR/B/B

SIMEN DSL B/B/G

SIMEN DSL W/W/G

SIMEN DSL B/G/B