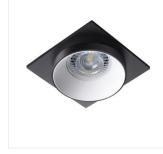

## SIMEN DSL

Ring for spotlight fittings

SIMEN DSL SR/B/B

| SIMEN DSL W/W/B  | 29130 | max 35 | white / white / black  | none |
|------------------|-------|--------|------------------------|------|
| SIMEN DSL B/W/B  | 29131 | max 35 | black / white / black  | none |
| SIMEN DSL SR/B/B | 29132 | max 35 | silver / black / black | none |
| SIMEN DSL W/W/G  | 29133 | max 35 | white / white / gold   | none |
| SIMEN DSL B/G/B  | 29134 | max 35 | black / gold / black   | none |
| SIMEN DSL W/G/W  | 29135 | max 35 | white / gold / white   | none |
| SIMEN DSL B/B/G  | 29136 | max 35 | black / black / gold   | none |

Kanlux SIMEN DSL is a fixture which consists of three parts - ring, body and base. Our range includes prepared colour sets in classic black and white, or fixtures with silver and gold elements, which will fit in with your interior, where they will become a visible decoration. You can also replace individual elements with other Kanlux SIMEN DSL fixture sets you already have.

## Ring for spotlight fittings

SIMEN DSL W/W/B

SIMEN DSL B/W/B

SIMEN DSL W/G/W

SIMEN DSL SR/B/B

SIMEN DSL B/B/G

SIMEN DSL W/W/G

SIMEN DSL B/G/B