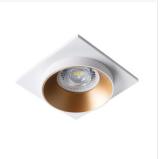

## SIMEN DSL

Ring for spotlight fittings

SIMEN DSL SR/B/B

| SIMEN DSL W/W/B  | 29130 | max 35 | white / white / black  | none |
|------------------|-------|--------|------------------------|------|
| SIMEN DSL B/W/B  | 29131 | max 35 | black / white / black  | none |
| SIMEN DSL SR/B/B | 29132 | max 35 | silver / black / black | none |
| SIMEN DSL W/W/G  | 29133 | max 35 | white / white / gold   | none |
| SIMEN DSL B/G/B  | 29134 | max 35 | black / gold / black   | none |
| SIMEN DSL W/G/W  | 29135 | max 35 | white / gold / white   | none |
| SIMEN DSL B/B/G  | 29136 | max 35 | black / black / gold   | none |

Kanlux SIMEN DSL is a fixture which consists of three parts - ring, body and base. Our range includes prepared colour sets in classic black and white, or fixtures with silver and gold elements, which will fit in with your interior, where they will become a visible decoration. You can also replace individual elements with other Kanlux SIMEN DSL fixture sets you already have.

## Ring for spotlight fittings

SIMEN DSL W/W/B

SIMEN DSL B/W/B

SIMEN DSL W/G/W

SIMEN DSL SR/B/B

SIMEN DSL B/B/G

SIMEN DSL W/W/G

SIMEN DSL B/G/B