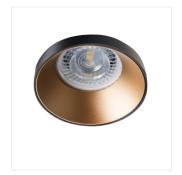

#### SIMEN DSO SR/B

|                |       | [W]    |                |      |
|----------------|-------|--------|----------------|------|
| SIMEN DSO B/G  | 29137 | max 35 | black/gold     | none |
| SIMEN DSO B/W  | 29138 | max 35 | black/white    | none |
| SIMEN DSO W/B  | 29139 | max 35 | white / black  | none |
| SIMEN DSO W/G  | 29140 | max 35 | white / gold   | none |
| SIMEN DSO G/W  | 29142 | max 35 | gold / white   | none |
| SIMEN DSO SR/B | 29143 | max 35 | silver / black | none |

Kanlux SIMEN DSO is a fixture which consists of two parts - ring, and body. Our range includes permanent colour sets in classic black and white, and fixtures with silver and gold elements, which will fit in with your interior, where they will become a visible decoration. You can also replace individual elements with other Kanlux SIMEN DSO fixture sets you already have.