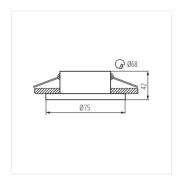

none |
| SIMEN DSO W/G  | 29140 | max 35 | white / gold   | none |
| SIMEN DSO G/W  | 29142 | max 35 | gold / white   | none |
| SIMEN DSO SR/B | 29143 | max 35 | silver / black | none |

Kanlux SIMEN DSO is a fixture which consists of two parts - ring, and body. Our range includes permanent colour sets in classic black and white, and fixtures with silver and gold elements, which will fit in with your interior, where they will become a visible decoration. You can also replace individual elements with other Kanlux SIMEN DSO fixture sets you already have.

• Enclosure material: aluminum alloy





# SIMEN DSO

### Ring for spotlight fittings





SIMEN DSO B/G



SIMEN DSO B/W



SIMEN DSO W/B



SIMEN DSO W/G



SIMEN DSO G/W



SIMEN DSO SR/B



# SIMEN DSO

# Ring for spotlight fittings



SIMEN DSO