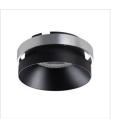

Kanlux SIMEN DSO is a fixture which consists of two parts - ring, and body. Our range includes permanent colour sets in classic black and white, and fixtures with silver and gold elements, which will fit in with your interior, where they will become a visible decoration. You can also replace individual elements with other Kanlux SIMEN DSO fixture sets you already have.

• Enclosure material: aluminum alloy