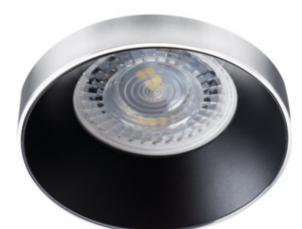

Kanlux SIMEN DSO is a fixture which consists of two parts - ring, and body. Our range includes permanent colour sets in classic black and white, and fixtures with silver and gold elements, which will fit in with your interior, where they will become a visible decoration. You can also replace individual elements with other Kanlux SIMEN DSO fixture sets you already have.

• Enclosure material: aluminum alloy