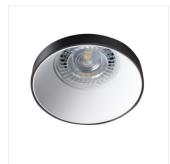

#### SIMEN DSO SR/B

|                |       | [W]    |                |      |
|----------------|-------|--------|----------------|------|
| SIMEN DSO B/G  | 29137 | max 35 | black/gold     | none |
| SIMEN DSO B/W  | 29138 | max 35 | black/white    | none |
| SIMEN DSO W/B  | 29139 | max 35 | white / black  | none |
| SIMEN DSO W/G  | 29140 | max 35 | white / gold   | none |
| SIMEN DSO G/W  | 29142 | max 35 | gold / white   | none |
| SIMEN DSO SR/B | 29143 | max 35 | silver / black | none |

Kanlux SIMEN DSO is a fixture which consists of two parts - ring, and body. Our range includes permanent colour sets in classic black and white, and fixtures with silver and gold elements, which will fit in with your interior, where they will become a visible decoration. You can also replace individual elements with other Kanlux SIMEN DSO fixture sets you already have.