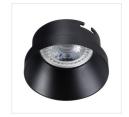

Kanlux SIMEN DSO is a fixture which consists of two parts - ring, and body. Our range includes permanent colour sets in classic black and white, and fixtures with silver and gold elements, which will fit in with your interior, where they will become a visible decoration. You can also replace individual elements with other Kanlux SIMEN DSO fixture sets you already have.

• Enclosure material: aluminum alloy