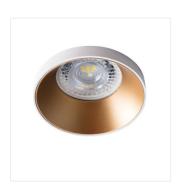

#### SIMEN DSO SR/B

|                |       | [W]    |                |      |
|----------------|-------|--------|----------------|------|
| SIMEN DSO B/G  | 29137 | max 35 | black/gold     | none |
| SIMEN DSO B/W  | 29138 | max 35 | black/white    | none |
| SIMEN DSO W/B  | 29139 | max 35 | white / black  | none |
| SIMEN DSO W/G  | 29140 | max 35 | white / gold   | none |
| SIMEN DSO G/W  | 29142 | max 35 | gold / white   | none |
| SIMEN DSO SR/B | 29143 | max 35 | silver / black | none |

Kanlux SIMEN DSO is a fixture which consists of two parts - ring, and body. Our range includes permanent colour sets in classic black and white, and fixtures with silver and gold elements, which will fit in with your interior, where they will become a visible decoration. You can also replace individual elements with other Kanlux SIMEN DSO fixture sets you already have.