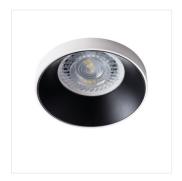

#### SIMEN DSO SR/B

|                |       | [W]    |                |      |
|----------------|-------|--------|----------------|------|
| SIMEN DSO B/G  | 29137 | max 35 | black/gold     | none |
| SIMEN DSO B/W  | 29138 | max 35 | black/white    | none |
| SIMEN DSO W/B  | 29139 | max 35 | white / black  | none |
| SIMEN DSO W/G  | 29140 | max 35 | white / gold   | none |
| SIMEN DSO G/W  | 29142 | max 35 | gold / white   | none |
| SIMEN DSO SR/B | 29143 | max 35 | silver / black | none |

Kanlux SIMEN DSO is a fixture which consists of two parts - ring, and body. Our range includes permanent colour sets in classic black and white, and fixtures with silver and gold elements, which will fit in with your interior, where they will become a visible decoration. You can also replace individual elements with other Kanlux SIMEN DSO fixture sets you already have.