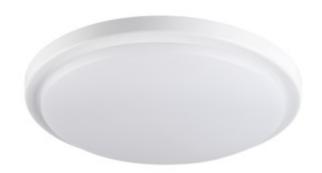

## **ORTE LED**

### Ceiling-mounted LED light fitting

Kanlux ORTE LED is a new family of wall and ceiling fixtures in which particular attention has been paid to design and ease of installation. For added convenience, you can also choose from various motion detector versions.