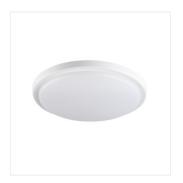

# **ORTE LED**

### Ceiling-mounted LED light fitting

ORTE LED 18W-O, ORTE LED 18W-O-SE

ORTE LED 24W-O, ORTE LED 24W-O-SE

ORTE LED 18W-O, ORTE LED 18W-O-SE

ORTE LED 24W-O, ORTE LED 24W-O-SE