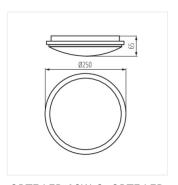

#### ORTE LED 18W-NW-O

|                      |       |    | -\(\)-<br>[lm] | Tc [K] |       | SENSOR    |
|----------------------|-------|----|----------------|--------|-------|-----------|
| ORTE LED 18W-NW-O    | 29160 | 18 | 1600           | 4000   | white |           |
| ORTE LED 24W-NW-O    | 29161 | 24 | 2200           | 4000   | white |           |
| ORTE LED 18W-NW-O-SE | 29162 | 18 | 1600           | 4000   | white | microwave |
| ORTE LED 24W-NW-O-SE | 29163 | 24 | 2200           | 4000   | white | microwave |