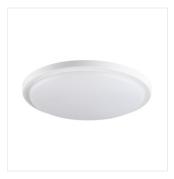

# **ORTE LED**

### Ceiling-mounted LED light fitting

ORTE LED 18W-O, ORTE LED 18W-O-SE

ORTE LED 24W-O, ORTE LED 24W-O-SE

ORTE LED 18W-O, ORTE LED 18W-O-SE

ORTE LED 24W-O, ORTE LED 24W-O-SE