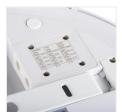

#### ORTE LED 18W-NW-O

|                      |       |    | -\(\)-<br>[lm] | Tc [K] |       | SENSOR    |
|----------------------|-------|----|----------------|--------|-------|-----------|
| ORTE LED 18W-NW-O    | 29160 | 18 | 1600           | 4000   | white |           |
| ORTE LED 24W-NW-O    | 29161 | 24 | 2200           | 4000   | white |           |
| ORTE LED 18W-NW-O-SE | 29162 | 18 | 1600           | 4000   | white | microwave |
| ORTE LED 24W-NW-O-SE | 29163 | 24 | 2200           | 4000   | white | microwave |

Kanlux ORTE LED is a new family of wall and ceiling fixtures in which particular attention has been paid to design and ease of installation. For added convenience, you can also choose from various motion detector versions.