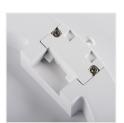

Kanlux ORTE LED is a new family of wall and ceiling fixtures in which particular attention has been paid to design and ease of installation. For added convenience, you can also choose from various motion detector versions.

- Enclosure material: plastic
- Lampshade material: plastic