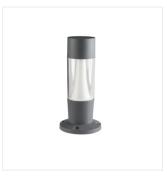

## Architectural lighting with replaceable source of light

INVO TR 77-O-GR

|  |                    |       | (W)         |       |      |          |                 |
|--|--------------------|-------|-------------|-------|------|----------|-----------------|
|  | INVO TR EL-53-O-GR | 29174 | 3 x max 3,5 | PAR16 | GU10 | graphite | wall mounted    |
|  | INVO TR 47-O-GR    | 29175 | 3 x max 3,5 | PAR16 | GU10 | graphite | surface mounted |
|  | INVO TR 77-O-GR    | 29176 | 3 x max 3,5 | PAR16 | GU10 | graphite | surface mounted |
|  | INVO TR 107-O-GR   | 29177 | 3 x max 3,5 | PAR16 | GU10 | graphite | surface mounted |

Kanlux INVO TR is a series of architectural luminaires with a replaceable GU10 light source. External posts and is a series of external architectural luminaires offer a very effective distribution of light in the garden and lighting of alleys, paths or walking routes. Each luminaire has a space for 3 light sources.

- Transparent lampshade
- Enclosure material: plastic
- Lampshade material: plastic

EN