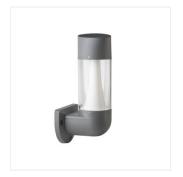

## Architectural lighting with replaceable source of light

INVO TR 77-O-GR

|  |                    |       | (W)         |       |      |          |                 |
|--|--------------------|-------|-------------|-------|------|----------|-----------------|
|  | INVO TR EL-53-O-GR | 29174 | 3 x max 3,5 | PAR16 | GU10 | graphite | wall mounted    |
|  | INVO TR 47-O-GR    | 29175 | 3 x max 3,5 | PAR16 | GU10 | graphite | surface mounted |
|  | INVO TR 77-O-GR    | 29176 | 3 x max 3,5 | PAR16 | GU10 | graphite | surface mounted |
|  | INVO TR 107-O-GR   | 29177 | 3 x max 3,5 | PAR16 | GU10 | graphite | surface mounted |

Kanlux INVO TR is a series of architectural luminaires with a replaceable GU10 light source. External posts and is a series of external architectural luminaires offer a very effective distribution of light in the garden and lighting of alleys, paths or walking routes. Each luminaire has a space for 3 light sources.

- Transparent lampshade
- Enclosure material: plastic
- Lampshade material: plastic

EN