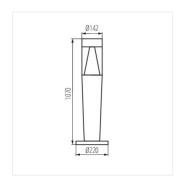

Kanlux INVO TR is a series of architectural luminaires with a replaceable GU10 light source. External posts and is a series of external architectural luminaires offer a very effective distribution of light in the garden and lighting of alleys, paths or walking routes. Each luminaire has a space for 3 light sources.

## Architectural lighting with replaceable source of light

INVO TR EL-53-O-GR

INVO TR 47-O-GR

INVO TR 77-O-GR

**INVO TR 107-O-GR** 

**INVO TR EL-53** 

INVO TR 47

INVO TR 77