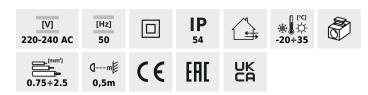

## Architectural lighting with replaceable source of light

INVO TR 77-O-GR

|  |                    |       | (W)         |       |      |          |                 |
|--|--------------------|-------|-------------|-------|------|----------|-----------------|
|  | INVO TR EL-53-O-GR | 29174 | 3 x max 3,5 | PAR16 | GU10 | graphite | wall mounted    |
|  | INVO TR 47-O-GR    | 29175 | 3 x max 3,5 | PAR16 | GU10 | graphite | surface mounted |
|  | INVO TR 77-O-GR    | 29176 | 3 x max 3,5 | PAR16 | GU10 | graphite | surface mounted |
|  | INVO TR 107-O-GR   | 29177 | 3 x max 3,5 | PAR16 | GU10 | graphite | surface mounted |