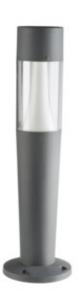

Kanlux INVO TR is a series of architectural luminaires with a replaceable GU10 light source. External posts and is a series of external architectural luminaires offer a very effective distribution of light in the garden and lighting of alleys, paths or walking routes. Each luminaire has a space for 3 light sources.

## Architectural lighting with replaceable source of light

INVO TR EL-53-O-GR

INVO TR 47-O-GR

INVO TR 77-O-GR

**INVO TR 107-O-GR** 

**INVO TR EL-53** 

INVO TR 47

INVO TR 77