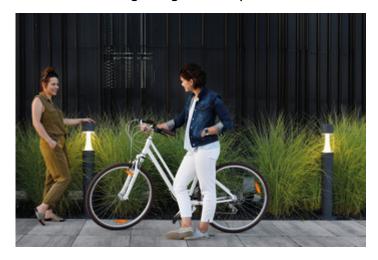

Kanlux INVO TR is a series of architectural luminaires with a replaceable GU10 light source. External posts and is a series of external architectural luminaires offer a very effective distribution of light in the garden and lighting of alleys, paths or walking routes. Each luminaire has a space for 3 light sources.