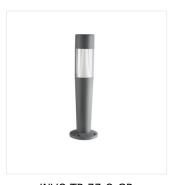

## Architectural lighting with replaceable source of light

INVO TR 77-O-GR

|  |                    |       | (W)         |       |      |          |                 |
|--|--------------------|-------|-------------|-------|------|----------|-----------------|
|  | INVO TR EL-53-O-GR | 29174 | 3 x max 3,5 | PAR16 | GU10 | graphite | wall mounted    |
|  | INVO TR 47-O-GR    | 29175 | 3 x max 3,5 | PAR16 | GU10 | graphite | surface mounted |
|  | INVO TR 77-O-GR    | 29176 | 3 x max 3,5 | PAR16 | GU10 | graphite | surface mounted |
|  | INVO TR 107-O-GR   | 29177 | 3 x max 3,5 | PAR16 | GU10 | graphite | surface mounted |

Kanlux INVO TR is a series of architectural luminaires with a replaceable GU10 light source. External posts and is a series of external architectural luminaires offer a very effective distribution of light in the garden and lighting of alleys, paths or walking routes. Each luminaire has a space for 3 light sources.

- Transparent lampshade
- Enclosure material: plastic
- Lampshade material: plastic

EN