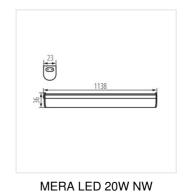

#### LED under cabinet fitting

|                     | [W]          |       | -\\.\(\)-<br>[lm] | Tc [K] |
|---------------------|--------------|-------|-------------------|--------|
| MERA LED 5W NW 292  | <b>10</b> 5  | white | 490               | 4000   |
| MERA LED 10W NW 292 | <b>11</b> 10 | white | 1040              | 4000   |
| MERA LED 15W NW 292 | <b>12</b> 15 | white | 1600              | 4000   |
| MERA LED 20W NW 292 | <b>13</b> 20 | white | 2030              | 4000   |