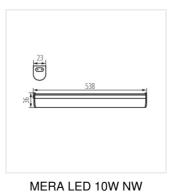

#### LED under cabinet fitting

|                     | [W]          |       | -\\.\(\)-<br>[lm] | Tc [K] |
|---------------------|--------------|-------|-------------------|--------|
| MERA LED 5W NW 292  | <b>10</b> 5  | white | 490               | 4000   |
| MERA LED 10W NW 292 | <b>11</b> 10 | white | 1040              | 4000   |
| MERA LED 15W NW 292 | <b>12</b> 15 | white | 1600              | 4000   |
| MERA LED 20W NW 292 | <b>13</b> 20 | white | 2030              | 4000   |