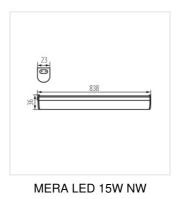

#### LED under cabinet fitting

|                     | [W]          |       | -\\.\(\)-<br>[lm] | Tc [K] |
|---------------------|--------------|-------|-------------------|--------|
| MERA LED 5W NW 292  | <b>10</b> 5  | white | 490               | 4000   |
| MERA LED 10W NW 292 | <b>11</b> 10 | white | 1040              | 4000   |
| MERA LED 15W NW 292 | <b>12</b> 15 | white | 1600              | 4000   |
| MERA LED 20W NW 292 | <b>13</b> 20 | white | 2030              | 4000   |