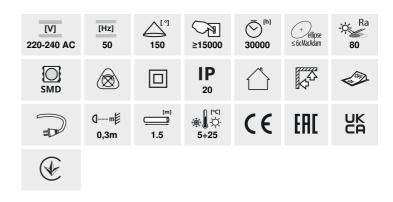

#### LED under cabinet fitting

|                     | [W]          |       | -\\.\(\)-<br>[lm] | Tc [K] |
|---------------------|--------------|-------|-------------------|--------|
| MERA LED 5W NW 292  | <b>10</b> 5  | white | 490               | 4000   |
| MERA LED 10W NW 292 | <b>11</b> 10 | white | 1040              | 4000   |
| MERA LED 15W NW 292 | <b>12</b> 15 | white | 1600              | 4000   |
| MERA LED 20W NW 292 | <b>13</b> 20 | white | 2030              | 4000   |

Kanlux MERA LED is an under-cupboard luminaire with an integrated LED light source. The luminaires are available in sizes ranging from 28 to 114 cm. Moreover, we can connect them in lines (up to 5 luminaires) using Kanlux MERA LED PP connectors.

- Enclosure material: plastic
- Lampshade material: plastic

Date of issue: 10.04.2024, 12:55

We reserve the right to make technical changes. The data contained in this material are not legally binding.