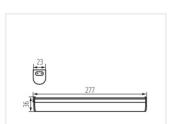

92  | <b>10</b> 5  | white | 490               | 4000   |
| MERA LED 10W NW 292 | <b>11</b> 10 | white | 1040              | 4000   |
| MERA LED 15W NW 292 | <b>12</b> 15 | white | 1600              | 4000   |
| MERA LED 20W NW 292 | <b>13</b> 20 | white | 2030              | 4000   |

Kanlux MERA LED is an under-cupboard luminaire with an integrated LED light source. The luminaires are available in sizes ranging from 28 to 114 cm. Moreover, we can connect them in lines (up to 5 luminaires) using Kanlux MERA LED PP connectors.

- Enclosure material: plastic
- Lampshade material: plastic

Date of issue: 10.04.2024, 12:55

We reserve the right to make technical changes. The data contained in this material are not legally binding.





# **MERA LED**

### LED under cabinet fitting













MERA LED 5W NW







Date of issue: 10.04.2024, 12:55



## **MERA LED**

LED under cabinet fitting

Accessories

29214

MERA LED PP

Luminaire connecting cable MERA LED PP



Date of issue: 10.04.2024, 12:55

We reserve the right to make technical changes. The data contained in this material are not legally binding.