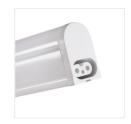

### **MERA LED**

#### LED under cabinet fitting

|                     | [W]          |       | -\\.\(\)-<br>[lm] | Tc [K] |
|---------------------|--------------|-------|-------------------|--------|
| MERA LED 5W NW 292  | <b>10</b> 5  | white | 490               | 4000   |
| MERA LED 10W NW 292 | <b>11</b> 10 | white | 1040              | 4000   |
| MERA LED 15W NW 292 | <b>12</b> 15 | white | 1600              | 4000   |
| MERA LED 20W NW 292 | <b>13</b> 20 | white | 2030              | 4000   |

Kanlux MERA LED is an under-cupboard luminaire with an integrated LED light source. The luminaires are available in sizes ranging from 28 to 114 cm. Moreover, we can connect them in lines (up to 5 luminaires) using Kanlux MERA LED PP connectors.

### LED under cabinet fitting

MERA LED 5W NW

Date of issue: 10.04.2024, 12:55