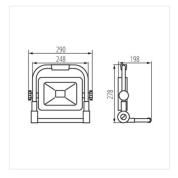

## LED floodlight

|                   |       | Pon | -\(\)-<br>[lm] | - Φuse | Tc [K] |       | Ei A |
|-------------------|-------|-----|----------------|--------|--------|-------|------|
| STATO N LED 30W-B | 29222 | 30  | 3150           | 2770   | 4000   | black | F    |
| STATO N LED 50W-B | 29223 | 50  | 5250           | 4430   | 4000   | black | F    |

## LED floodlight

STATO N LED 30W-B

STATO N LED 50W-B

STATO N LED 30W-B

STATO N LED 50W-B