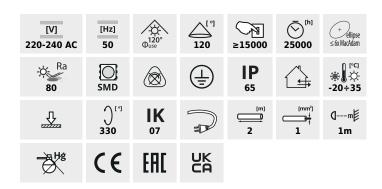

## LED floodlight

|                   |       | Pon | -\(\)-<br>[lm] | - Φuse | Tc [K] |       | Ei A |
|-------------------|-------|-----|----------------|--------|--------|-------|------|
| STATO N LED 30W-B | 29222 | 30  | 3150           | 2770   | 4000   | black | F    |
| STATO N LED 50W-B | 29223 | 50  | 5250           | 4430   | 4000   | black | F    |