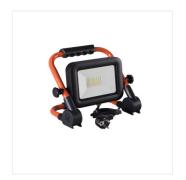

Kanlux STATO LED is a portable floodlight with high tightness (IP65). Recommended as lighting during renovations or building works. Adjustment of the inclination angle of the floodlight and the stand allows to additionally light up surface in a lot of planes, higher colour rendering index than most floodlights (CRI=80) is a possibility of using inside rooms (during renovations, colours of lighted surface are better visible). In Kanlux STATO LED the set contains a 2-metre cable with a plug.

• Enclosure material: aluminum alloy

• Protective glass material: Tempered glass

• Extension-arm material: steel

## LED floodlight

STATO N LED 30W-B

STATO N LED 50W-B

STATO N LED 30W-B

STATO N LED 50W-B