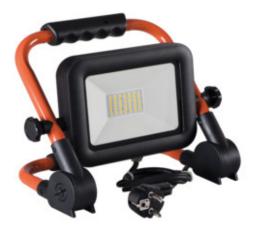

Kanlux STATO LED is a portable floodlight with high tightness (IP65). Recommended as lighting during renovations or building works. Adjustment of the inclination angle of the floodlight and the stand allows to additionally light up surface in a lot of planes, higher colour rendering index than most floodlights (CRI=80) is a possibility of using inside rooms (during renovations, colours of lighted surface are better visible). In Kanlux STATO LED the set contains a 2-metre cable with a plug.

• Enclosure material: aluminum alloy

• Protective glass material: Tempered glass

• Extension-arm material: steel