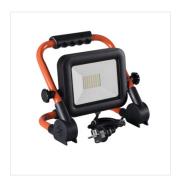

Kanlux STATO LED is a portable floodlight with high tightness (IP65). Recommended as lighting during renovations or building works. Adjustment of the inclination angle of the floodlight and the stand allows to additionally light up surface in a lot of planes, higher colour rendering index than most floodlights (CRI=80) is a possibility of using inside rooms (during renovations, colours of lighted surface are better visible). In Kanlux STATO LED the set contains a 2-metre cable with a plug.

• Enclosure material: aluminum alloy

• Protective glass material: Tempered glass

• Extension-arm material: steel

## LED floodlight

STATO N LED 30W-B

STATO N LED 50W-B

STATO N LED 30W-B

STATO N LED 50W-B