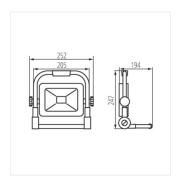

## LED floodlight

|                   |       | Pon | -\(\)-<br>[lm] | - Φuse | Tc [K] |       | Ei A |
|-------------------|-------|-----|----------------|--------|--------|-------|------|
| STATO N LED 30W-B | 29222 | 30  | 3150           | 2770   | 4000   | black | F    |
| STATO N LED 50W-B | 29223 | 50  | 5250           | 4430   | 4000   | black | F    |

## LED floodlight

STATO N LED 30W-B

STATO N LED 50W-B

STATO N LED 30W-B

STATO N LED 50W-B