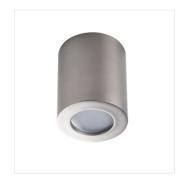

## Ceiling-mounted spotlight fitting

SANI IP44 DSO-B

|                  |       | (w)    |              |
|------------------|-------|--------|--------------|
| SANI IP44 DSO-B  | 29240 | max 10 | black        |
| SANI IP44 DSO-W  | 29241 | max 10 | white        |
| SANI IP44 DSO-SN | 29242 | max 10 | nickel satin |

## Ceiling-mounted spotlight fitting

SANI IP44 DSO-W

SANI IP44 DSO-SN

SANI IP44 DSO