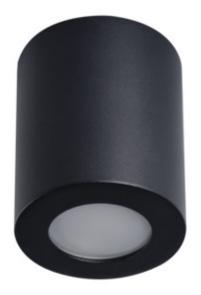

## Ceiling-mounted spotlight fitting

SANI IP44 DSO-B

|                  |       | (w)    |              |
|------------------|-------|--------|--------------|
| SANI IP44 DSO-B  | 29240 | max 10 | black        |
| SANI IP44 DSO-W  | 29241 | max 10 | white        |
| SANI IP44 DSO-SN | 29242 | max 10 | nickel satin |

KANLUX SANI IP44 are surface holders. They are characterized by simple stylistics and availability in two colours - white and black. High tightness of the holders (IP44) allows using them in rooms where electric devices are exposed to increased humidity and risk of flooding with water e.g. bathroom and kitchen.