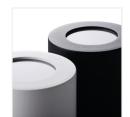

## Ceiling-mounted spotlight fitting

SANI IP44 DSO-B

|                  |       | (w)    |              |
|------------------|-------|--------|--------------|
| SANI IP44 DSO-B  | 29240 | max 10 | black        |
| SANI IP44 DSO-W  | 29241 | max 10 | white        |
| SANI IP44 DSO-SN | 29242 | max 10 | nickel satin |

KANLUX SANI IP44 are surface holders. They are characterized by simple stylistics and availability in two colours - white and black. High tightness of the holders (IP44) allows using them in rooms where electric devices are exposed to increased humidity and risk of flooding with water e.g. bathroom and kitchen.