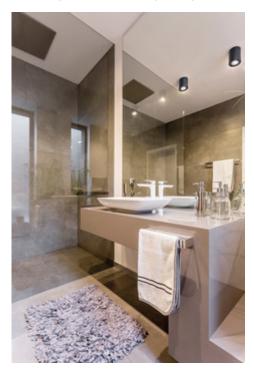

KANLUX SANI IP44 are surface holders. They are characterized by simple stylistics and availability in two colours - white and black. High tightness of the holders (IP44) allows using them in rooms where electric devices are exposed to increased humidity and risk of flooding with water e.g. bathroom and kitchen.