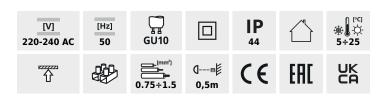

• Luminaire only for LED source.

• Enclosure material: aluminum alloy

• Lampshade material: plastic