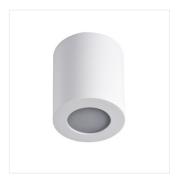

## Ceiling-mounted spotlight fitting

SANI IP44 DSO-B

|                  |       | (w)    |              |
|------------------|-------|--------|--------------|
| SANI IP44 DSO-B  | 29240 | max 10 | black        |
| SANI IP44 DSO-W  | 29241 | max 10 | white        |
| SANI IP44 DSO-SN | 29242 | max 10 | nickel satin |

## Ceiling-mounted spotlight fitting

SANI IP44 DSO-W

SANI IP44 DSO-SN

SANI IP44 DSO