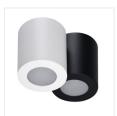

KANLUX SANI IP44 are surface holders. They are characterized by simple stylistics and availability in two colours - white and black. High tightness of the holders (IP44) allows using them in rooms where electric devices are exposed to increased humidity and risk of flooding with water e.g. bathroom and kitchen.

## Ceiling-mounted spotlight fitting

SANI IP44 DSO-W

SANI IP44 DSO-SN

SANI IP44 DSO