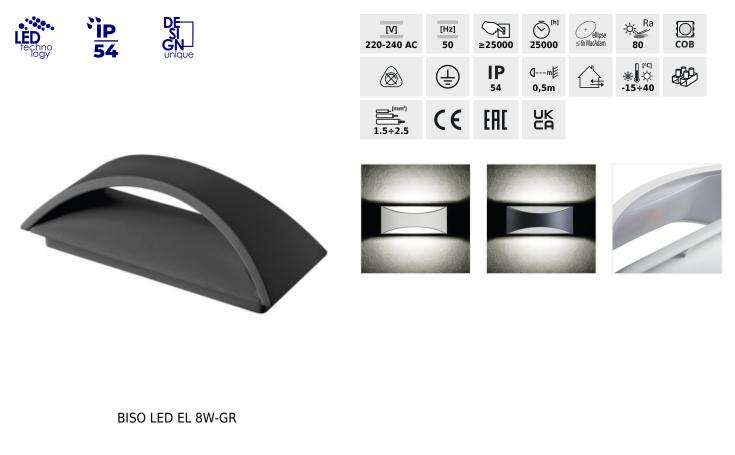

## BISO LED

Facade luminaire

|                   |       |   | - <del>Ċ-</del><br>[lm] | с.<br>Тс [K] |              | ()       |
|-------------------|-------|---|-------------------------|--------------|--------------|----------|
| BISO LED EL 8W-GR | 29260 | 8 | 140                     | 4000         | wall mounted | graphite |
| BISO LED EL 8W-W  | 29261 | 8 | 375                     | 4000         | wall mounted | white    |

Kanlux BISO are facade fittings characterized by simple and attractive design. They can be used as a fitting for interiors (they have an appropriate CRI coefficient), at the same time they can be used on building facades (IP54). In Kanlux BISO holder light falling from the LED module is softly diffused on facade and a rear part of the holder.

- Enclosure material: aluminum alloy
- Protective glass material: plastic