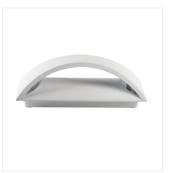

## BISO LED

Facade luminaire

|                   |       |   | - <del>Ċ-</del><br>[lm] | с.<br>Тс [K] |              | ()       |
|-------------------|-------|---|-------------------------|--------------|--------------|----------|
| BISO LED EL 8W-GR | 29260 | 8 | 140                     | 4000         | wall mounted | graphite |
| BISO LED EL 8W-W  | 29261 | 8 | 375                     | 4000         | wall mounted | white    |

## Facade luminaire

BISO LED EL 8W-GR

BISO LED EL 8W-W

BISO LED EL 8W