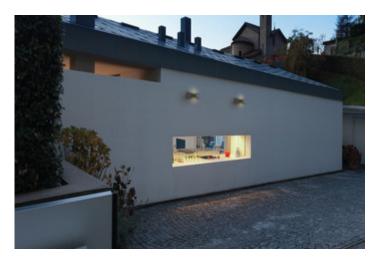

Kanlux BISO are facade fittings characterized by simple and attractive design. They can be used as a fitting for interiors (they have an appropriate CRI coefficient), at the same time they can be used on building facades (IP54). In Kanlux BISO holder light falling from the LED module is softly diffused on facade and a rear part of the holder.