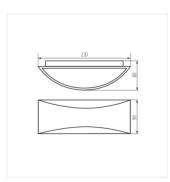

Kanlux BISO are facade fittings characterized by simple and attractive design. They can be used as a fitting for interiors (they have an appropriate CRI coefficient), at the same time they can be used on building facades (IP54). In Kanlux BISO holder light falling from the LED module is softly diffused on facade and a rear part of the holder.

- Enclosure material: aluminum alloy
- Protective glass material: plastic