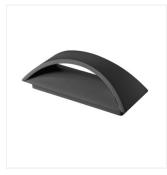

## BISO LED

Facade luminaire

|                   |       |   | - <del>Ċ-</del><br>[lm] | с.<br>Тс [K] |              | ()       |
|-------------------|-------|---|-------------------------|--------------|--------------|----------|
| BISO LED EL 8W-GR | 29260 | 8 | 140                     | 4000         | wall mounted | graphite |
| BISO LED EL 8W-W  | 29261 | 8 | 375                     | 4000         | wall mounted | white    |

## Facade luminaire

BISO LED EL 8W-GR

BISO LED EL 8W-W

BISO LED EL 8W