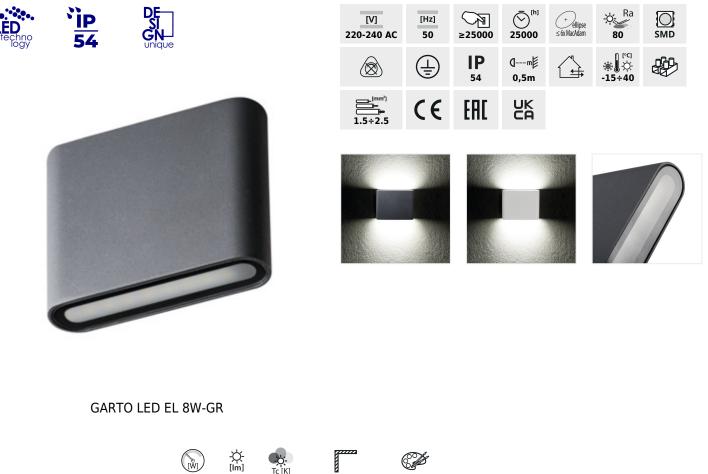

## Facade luminaire

| GARTO LED EL 8W-GR 29270 8 300 4000 wall mounted graphite   GARTO LED EL 8W-W 29271 8 350 4000 wall mounted white |                    |       |   | [Im] | Tc [K] | 2            | 9        |
|-------------------------------------------------------------------------------------------------------------------|--------------------|-------|---|------|--------|--------------|----------|
| GARTO LED EL 8W-W 29271 8 350 4000 wall mounted white                                                             | GARTO LED EL 8W-GR | 29270 | 8 | 300  | 4000   | wall mounted | graphite |
|                                                                                                                   | GARTO LED EL 8W-W  | 29271 | 8 | 350  | 4000   | wall mounted | white    |

Kanlux GARTO are facade fittings characterized by simple and attractive design. They can be used as a fitting for interiors (they have an appropriate CRI coefficient), at the same time they can be used on building facades (IP54). In Kanlux GARTO holder light falls on facade from upwards and from downwards being evenly diffused in both directions.

- Enclosure material: aluminum alloy
- Protective glass material: plastic

## Facade luminaire

GARTO LED EL 8W-GR

GARTO LED EL 8W-W

GARTO LED EL 8W