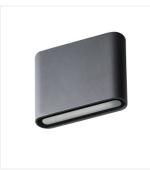

## Facade luminaire

| GARTO LED EL 8W-GR 29270 8 300 4000 wall mounted graphite   GARTO LED EL 8W-W 29271 8 350 4000 wall mounted white |                    |       |   | [Im] | Tc [K] | 2            | 9        |
|-------------------------------------------------------------------------------------------------------------------|--------------------|-------|---|------|--------|--------------|----------|
| GARTO LED EL 8W-W 29271 8 350 4000 wall mounted white                                                             | GARTO LED EL 8W-GR | 29270 | 8 | 300  | 4000   | wall mounted | graphite |
|                                                                                                                   | GARTO LED EL 8W-W  | 29271 | 8 | 350  | 4000   | wall mounted | white    |

## Facade luminaire

GARTO LED EL 8W-GR

GARTO LED EL 8W-W

GARTO LED EL 8W