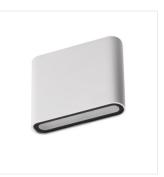

## Facade luminaire

| GARTO LED EL 8W-GR 29270 8 300 4000 wall mounted graphite   GARTO LED EL 8W-W 29271 8 350 4000 wall mounted white |                    |       |   | [Im] | Tc [K] | 2            | 9        |
|-------------------------------------------------------------------------------------------------------------------|--------------------|-------|---|------|--------|--------------|----------|
| GARTO LED EL 8W-W 29271 8 350 4000 wall mounted white                                                             | GARTO LED EL 8W-GR | 29270 | 8 | 300  | 4000   | wall mounted | graphite |
|                                                                                                                   | GARTO LED EL 8W-W  | 29271 | 8 | 350  | 4000   | wall mounted | white    |

## Facade luminaire

GARTO LED EL 8W-GR

GARTO LED EL 8W-W

GARTO LED EL 8W