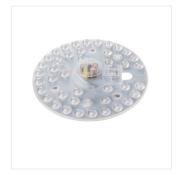

Kanlux MOD LED is a professional series of LED modules designed for modification of lamps which used the old type of light bulbs. The module can be installed easily. Kanlux MOD LED are high-quality SMD LEDs, distinguished by energy efficiency and long lifetime.

## LED light source

MODv2 LED 12W

MODv2 LED 19W

MODv2 LED 12W

MODv2 LED 19W