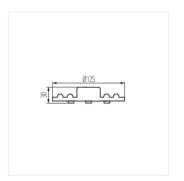

#### MODv2 LED 12W-WW

|  |                  |       | [W] | [w] | Φuse [°] | Tc [K] |     | Ei A |
|--|------------------|-------|-----|-----|----------|--------|-----|------|
|  | MODv2 LED 12W-WW | 29300 | 12  | 82  | 1200     | 3000   | 170 | F    |
|  | MODv2 LED 12W-NW | 29301 | 12  | 82  | 1200     | 4000   | 170 | F    |
|  | MODv2 LED 19W-WW | 29302 | 19  | 120 | 2000     | 3000   | 170 | F    |
|  | MODv2 LED 19W-NW | 29303 | 19  | 120 | 2100     | 4000   | 170 | F    |

## LED light source

MODv2 LED 12W

MODv2 LED 19W

MODv2 LED 12W

MODv2 LED 19W