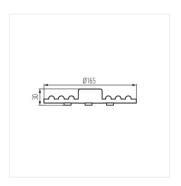

#### MODv2 LED 12W-WW

|  |                  |       | [W] | [w] | Φuse [°] | Tc [K] |     | Ei A |
|--|------------------|-------|-----|-----|----------|--------|-----|------|
|  | MODv2 LED 12W-WW | 29300 | 12  | 82  | 1200     | 3000   | 170 | F    |
|  | MODv2 LED 12W-NW | 29301 | 12  | 82  | 1200     | 4000   | 170 | F    |
|  | MODv2 LED 19W-WW | 29302 | 19  | 120 | 2000     | 3000   | 170 | F    |
|  | MODv2 LED 19W-NW | 29303 | 19  | 120 | 2100     | 4000   | 170 | F    |

## LED light source

MODv2 LED 12W

MODv2 LED 19W

MODv2 LED 12W

MODv2 LED 19W