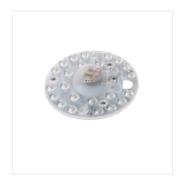

Kanlux MOD LED is a professional series of LED modules designed for modification of lamps which used the old type of light bulbs. The module can be installed easily. Kanlux MOD LED are high-quality SMD LEDs, distinguished by energy efficiency and long lifetime.

## LED light source

MODv2 LED 12W

MODv2 LED 19W

MODv2 LED 12W

MODv2 LED 19W