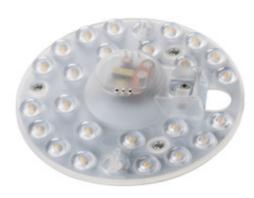

Kanlux MOD LED is a professional series of LED modules designed for modification of lamps which used the old type of light bulbs. The module can be installed easily. Kanlux MOD LED are high-quality SMD LEDs, distinguished by energy efficiency and long lifetime.

## LED light source

MODv2 LED 12W

MODv2 LED 19W

MODv2 LED 12W

MODv2 LED 19W