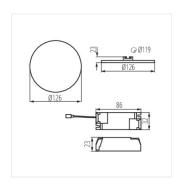

#### AREL LED D 20W

|                    |       |    |       | -\(\)-<br>[lm] |     | Tc [K] |
|--------------------|-------|----|-------|----------------|-----|--------|
| AREL LED DO 6W-NW  | 29580 | 6  | white | 450            | 120 | 4000   |
| AREL LED DO 6W-WW  | 29581 | 6  | white | 440            | 120 | 3000   |
| AREL LED DL 6W-NW  | 29582 | 6  | white | 490            | 120 | 4000   |
| AREL LED DL 6W-WW  | 29583 | 6  | white | 450            | 120 | 3000   |
| AREL LED DO 10W-NW | 29584 | 10 | white | 940            | 120 | 4000   |
| AREL LED DO 10W-WW | 29585 | 10 | white | 890            | 120 | 3000   |
| AREL LED DL 10W-NW | 29586 | 10 | white | 1000           | 120 | 4000   |
| AREL LED DL 10W-WW | 29587 | 10 | white | 910            | 120 | 3000   |
| AREL LED DO 14W-NW | 29588 | 14 | white | 1300           | 120 | 4000   |
| AREL LED DO 14W-WW | 29589 | 14 | white | 1210           | 120 | 3000   |
| AREL LED DL 14W-NW | 29590 | 14 | white | 1300           | 120 | 4000   |
| AREL LED DL 14W-WW | 29591 | 14 | white | 1300           | 120 | 3000   |
| AREL LED DO 20W-NW | 29592 | 20 | white | 1710           | 120 | 4000   |
| AREL LED DO 20W-WW | 29593 | 20 | white | 1450           | 120 | 3000   |
| AREL LED DL 20W-NW | 29594 | 20 | white | 1710           | 120 | 4000   |
| AREL LED DL 20W-WW | 29595 | 20 | white | 1450           | 120 | 3000   |
| AREL LED DO 25W-NW | 29596 | 25 | white | 2200           | 120 | 4000   |
| AREL LED DO 25W-WW | 29597 | 25 | white | 2260           | 120 | 3000   |
| AREL LED DL 25W-NW | 29598 | 25 | white | 2200           | 120 | 4000   |
| AREL LED DL 25W-WW | 29599 | 25 | white | 2260           | 120 | 3000   |