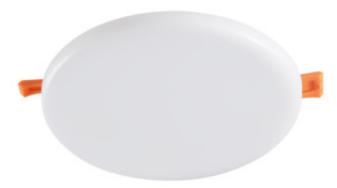

#### Downlight fitting

Kanlux AREL LED is a new family of downlights which do not have frame. High tightness class IP65/20 and exceptional, simple, and at the same time surprising design make Kanlux AREL LED fit into each interior. Thanks to the unique structure, the panel is only 9 mm thick - it is the thinnest panel available on the market.