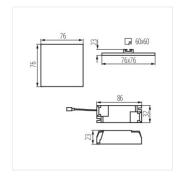

#### Downlight fitting

Kanlux AREL LED is a new family of downlights which do not have frame. High tightness class IP65/20 and exceptional, simple, and at the same time surprising design make Kanlux AREL LED fit into each interior. Thanks to the unique structure, the panel is only 9 mm thick - it is the thinnest panel available on the market.