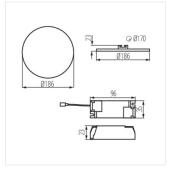

#### AREL LED D 20W

|                    |       |    |       | -\(\)-<br>[lm] |     | Tc [K] |
|--------------------|-------|----|-------|----------------|-----|--------|
| AREL LED DO 6W-NW  | 29580 | 6  | white | 450            | 120 | 4000   |
| AREL LED DO 6W-WW  | 29581 | 6  | white | 440            | 120 | 3000   |
| AREL LED DL 6W-NW  | 29582 | 6  | white | 490            | 120 | 4000   |
| AREL LED DL 6W-WW  | 29583 | 6  | white | 450            | 120 | 3000   |
| AREL LED DO 10W-NW | 29584 | 10 | white | 940            | 120 | 4000   |
| AREL LED DO 10W-WW | 29585 | 10 | white | 890            | 120 | 3000   |
| AREL LED DL 10W-NW | 29586 | 10 | white | 1000           | 120 | 4000   |
| AREL LED DL 10W-WW | 29587 | 10 | white | 910            | 120 | 3000   |
| AREL LED DO 14W-NW | 29588 | 14 | white | 1300           | 120 | 4000   |
| AREL LED DO 14W-WW | 29589 | 14 | white | 1210           | 120 | 3000   |
| AREL LED DL 14W-NW | 29590 | 14 | white | 1300           | 120 | 4000   |
| AREL LED DL 14W-WW | 29591 | 14 | white | 1300           | 120 | 3000   |
| AREL LED DO 20W-NW | 29592 | 20 | white | 1710           | 120 | 4000   |
| AREL LED DO 20W-WW | 29593 | 20 | white | 1450           | 120 | 3000   |
| AREL LED DL 20W-NW | 29594 | 20 | white | 1710           | 120 | 4000   |
| AREL LED DL 20W-WW | 29595 | 20 | white | 1450           | 120 | 3000   |
| AREL LED DO 25W-NW | 29596 | 25 | white | 2200           | 120 | 4000   |
| AREL LED DO 25W-WW | 29597 | 25 | white | 2260           | 120 | 3000   |
| AREL LED DL 25W-NW | 29598 | 25 | white | 2200           | 120 | 4000   |
| AREL LED DL 25W-WW | 29599 | 25 | white | 2260           | 120 | 3000   |