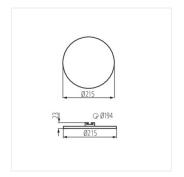

#### AREL LED D 20W

|                    |       |    |       | -\(\)-<br>[lm] |     | Tc [K] |
|--------------------|-------|----|-------|----------------|-----|--------|
| AREL LED DO 6W-NW  | 29580 | 6  | white | 450            | 120 | 4000   |
| AREL LED DO 6W-WW  | 29581 | 6  | white | 440            | 120 | 3000   |
| AREL LED DL 6W-NW  | 29582 | 6  | white | 490            | 120 | 4000   |
| AREL LED DL 6W-WW  | 29583 | 6  | white | 450            | 120 | 3000   |
| AREL LED DO 10W-NW | 29584 | 10 | white | 940            | 120 | 4000   |
| AREL LED DO 10W-WW | 29585 | 10 | white | 890            | 120 | 3000   |
| AREL LED DL 10W-NW | 29586 | 10 | white | 1000           | 120 | 4000   |
| AREL LED DL 10W-WW | 29587 | 10 | white | 910            | 120 | 3000   |
| AREL LED DO 14W-NW | 29588 | 14 | white | 1300           | 120 | 4000   |
| AREL LED DO 14W-WW | 29589 | 14 | white | 1210           | 120 | 3000   |
| AREL LED DL 14W-NW | 29590 | 14 | white | 1300           | 120 | 4000   |
| AREL LED DL 14W-WW | 29591 | 14 | white | 1300           | 120 | 3000   |
| AREL LED DO 20W-NW | 29592 | 20 | white | 1710           | 120 | 4000   |
| AREL LED DO 20W-WW | 29593 | 20 | white | 1450           | 120 | 3000   |
| AREL LED DL 20W-NW | 29594 | 20 | white | 1710           | 120 | 4000   |
| AREL LED DL 20W-WW | 29595 | 20 | white | 1450           | 120 | 3000   |
| AREL LED DO 25W-NW | 29596 | 25 | white | 2200           | 120 | 4000   |
| AREL LED DO 25W-WW | 29597 | 25 | white | 2260           | 120 | 3000   |
| AREL LED DL 25W-NW | 29598 | 25 | white | 2200           | 120 | 4000   |
| AREL LED DL 25W-WW | 29599 | 25 | white | 2260           | 120 | 3000   |