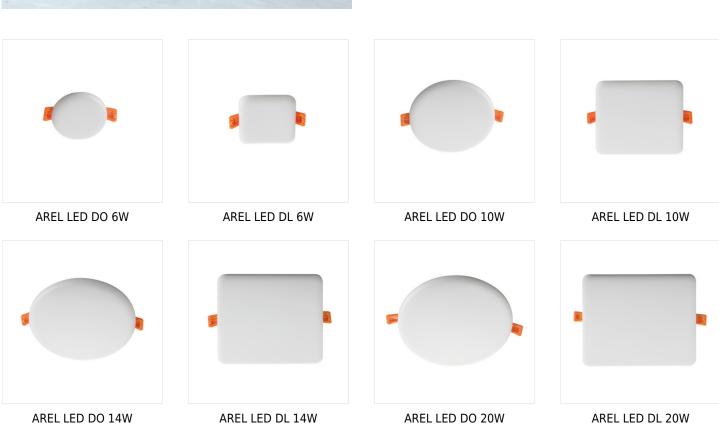

#### Downlight fitting

AREL LED DL 25W

AREL LED DO 6W

AREL LED DL 6W

AREL LED DO 10W

AREL LED DL 10W

AREL LED DO 14W

AREL LED DL 14W

AREL LED DO 20W

AREL LED DL 20W

AREL LED DO 25W

AREL LED DL 25W