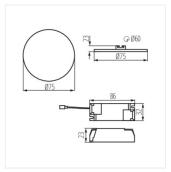

#### Downlight fitting

Kanlux AREL LED is a new family of downlights which do not have frame. High tightness class IP65/20 and exceptional, simple, and at the same time surprising design make Kanlux AREL LED fit into each interior. Thanks to the unique structure, the panel is only 9 mm thick - it is the thinnest panel available on the market.