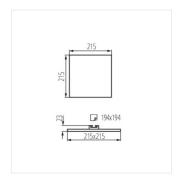

#### AREL LED D 20W

|                    |       |    |       | -\(\)-<br>[lm] |     | Tc [K] |
|--------------------|-------|----|-------|----------------|-----|--------|
| AREL LED DO 6W-NW  | 29580 | 6  | white | 450            | 120 | 4000   |
| AREL LED DO 6W-WW  | 29581 | 6  | white | 440            | 120 | 3000   |
| AREL LED DL 6W-NW  | 29582 | 6  | white | 490            | 120 | 4000   |
| AREL LED DL 6W-WW  | 29583 | 6  | white | 450            | 120 | 3000   |
| AREL LED DO 10W-NW | 29584 | 10 | white | 940            | 120 | 4000   |
| AREL LED DO 10W-WW | 29585 | 10 | white | 890            | 120 | 3000   |
| AREL LED DL 10W-NW | 29586 | 10 | white | 1000           | 120 | 4000   |
| AREL LED DL 10W-WW | 29587 | 10 | white | 910            | 120 | 3000   |
| AREL LED DO 14W-NW | 29588 | 14 | white | 1300           | 120 | 4000   |
| AREL LED DO 14W-WW | 29589 | 14 | white | 1210           | 120 | 3000   |
| AREL LED DL 14W-NW | 29590 | 14 | white | 1300           | 120 | 4000   |
| AREL LED DL 14W-WW | 29591 | 14 | white | 1300           | 120 | 3000   |
| AREL LED DO 20W-NW | 29592 | 20 | white | 1710           | 120 | 4000   |
| AREL LED DO 20W-WW | 29593 | 20 | white | 1450           | 120 | 3000   |
| AREL LED DL 20W-NW | 29594 | 20 | white | 1710           | 120 | 4000   |
| AREL LED DL 20W-WW | 29595 | 20 | white | 1450           | 120 | 3000   |
| AREL LED DO 25W-NW | 29596 | 25 | white | 2200           | 120 | 4000   |
| AREL LED DO 25W-WW | 29597 | 25 | white | 2260           | 120 | 3000   |
| AREL LED DL 25W-NW | 29598 | 25 | white | 2200           | 120 | 4000   |
| AREL LED DL 25W-WW | 29599 | 25 | white | 2260           | 120 | 3000   |