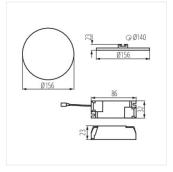

#### AREL LED D 20W

|                    |       |    |       | -\(\)-<br>[lm] |     | Tc [K] |
|--------------------|-------|----|-------|----------------|-----|--------|
| AREL LED DO 6W-NW  | 29580 | 6  | white | 450            | 120 | 4000   |
| AREL LED DO 6W-WW  | 29581 | 6  | white | 440            | 120 | 3000   |
| AREL LED DL 6W-NW  | 29582 | 6  | white | 490            | 120 | 4000   |
| AREL LED DL 6W-WW  | 29583 | 6  | white | 450            | 120 | 3000   |
| AREL LED DO 10W-NW | 29584 | 10 | white | 940            | 120 | 4000   |
| AREL LED DO 10W-WW | 29585 | 10 | white | 890            | 120 | 3000   |
| AREL LED DL 10W-NW | 29586 | 10 | white | 1000           | 120 | 4000   |
| AREL LED DL 10W-WW | 29587 | 10 | white | 910            | 120 | 3000   |
| AREL LED DO 14W-NW | 29588 | 14 | white | 1300           | 120 | 4000   |
| AREL LED DO 14W-WW | 29589 | 14 | white | 1210           | 120 | 3000   |
| AREL LED DL 14W-NW | 29590 | 14 | white | 1300           | 120 | 4000   |
| AREL LED DL 14W-WW | 29591 | 14 | white | 1300           | 120 | 3000   |
| AREL LED DO 20W-NW | 29592 | 20 | white | 1710           | 120 | 4000   |
| AREL LED DO 20W-WW | 29593 | 20 | white | 1450           | 120 | 3000   |
| AREL LED DL 20W-NW | 29594 | 20 | white | 1710           | 120 | 4000   |
| AREL LED DL 20W-WW | 29595 | 20 | white | 1450           | 120 | 3000   |
| AREL LED DO 25W-NW | 29596 | 25 | white | 2200           | 120 | 4000   |
| AREL LED DO 25W-WW | 29597 | 25 | white | 2260           | 120 | 3000   |
| AREL LED DL 25W-NW | 29598 | 25 | white | 2200           | 120 | 4000   |
| AREL LED DL 25W-WW | 29599 | 25 | white | 2260           | 120 | 3000   |