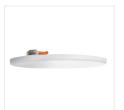

#### Downlight fitting

Kanlux AREL LED is a new family of downlights which do not have frame. High tightness class IP65/20 and exceptional, simple, and at the same time surprising design make Kanlux AREL LED fit into each interior. Thanks to the unique structure, the panel is only 9 mm thick - it is the thinnest panel available on the market.