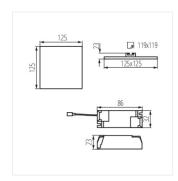

#### AREL LED D 20W

|                    |       |    |       | -\(\)-<br>[lm] |     | Tc [K] |
|--------------------|-------|----|-------|----------------|-----|--------|
| AREL LED DO 6W-NW  | 29580 | 6  | white | 450            | 120 | 4000   |
| AREL LED DO 6W-WW  | 29581 | 6  | white | 440            | 120 | 3000   |
| AREL LED DL 6W-NW  | 29582 | 6  | white | 490            | 120 | 4000   |
| AREL LED DL 6W-WW  | 29583 | 6  | white | 450            | 120 | 3000   |
| AREL LED DO 10W-NW | 29584 | 10 | white | 940            | 120 | 4000   |
| AREL LED DO 10W-WW | 29585 | 10 | white | 890            | 120 | 3000   |
| AREL LED DL 10W-NW | 29586 | 10 | white | 1000           | 120 | 4000   |
| AREL LED DL 10W-WW | 29587 | 10 | white | 910            | 120 | 3000   |
| AREL LED DO 14W-NW | 29588 | 14 | white | 1300           | 120 | 4000   |
| AREL LED DO 14W-WW | 29589 | 14 | white | 1210           | 120 | 3000   |
| AREL LED DL 14W-NW | 29590 | 14 | white | 1300           | 120 | 4000   |
| AREL LED DL 14W-WW | 29591 | 14 | white | 1300           | 120 | 3000   |
| AREL LED DO 20W-NW | 29592 | 20 | white | 1710           | 120 | 4000   |
| AREL LED DO 20W-WW | 29593 | 20 | white | 1450           | 120 | 3000   |
| AREL LED DL 20W-NW | 29594 | 20 | white | 1710           | 120 | 4000   |
| AREL LED DL 20W-WW | 29595 | 20 | white | 1450           | 120 | 3000   |
| AREL LED DO 25W-NW | 29596 | 25 | white | 2200           | 120 | 4000   |
| AREL LED DO 25W-WW | 29597 | 25 | white | 2260           | 120 | 3000   |
| AREL LED DL 25W-NW | 29598 | 25 | white | 2200           | 120 | 4000   |
| AREL LED DL 25W-WW | 29599 | 25 | white | 2260           | 120 | 3000   |