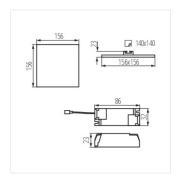

#### AREL LED D 20W

|                    |       |    |       | -\(\)-<br>[lm] |     | Tc [K] |
|--------------------|-------|----|-------|----------------|-----|--------|
| AREL LED DO 6W-NW  | 29580 | 6  | white | 450            | 120 | 4000   |
| AREL LED DO 6W-WW  | 29581 | 6  | white | 440            | 120 | 3000   |
| AREL LED DL 6W-NW  | 29582 | 6  | white | 490            | 120 | 4000   |
| AREL LED DL 6W-WW  | 29583 | 6  | white | 450            | 120 | 3000   |
| AREL LED DO 10W-NW | 29584 | 10 | white | 940            | 120 | 4000   |
| AREL LED DO 10W-WW | 29585 | 10 | white | 890            | 120 | 3000   |
| AREL LED DL 10W-NW | 29586 | 10 | white | 1000           | 120 | 4000   |
| AREL LED DL 10W-WW | 29587 | 10 | white | 910            | 120 | 3000   |
| AREL LED DO 14W-NW | 29588 | 14 | white | 1300           | 120 | 4000   |
| AREL LED DO 14W-WW | 29589 | 14 | white | 1210           | 120 | 3000   |
| AREL LED DL 14W-NW | 29590 | 14 | white | 1300           | 120 | 4000   |
| AREL LED DL 14W-WW | 29591 | 14 | white | 1300           | 120 | 3000   |
| AREL LED DO 20W-NW | 29592 | 20 | white | 1710           | 120 | 4000   |
| AREL LED DO 20W-WW | 29593 | 20 | white | 1450           | 120 | 3000   |
| AREL LED DL 20W-NW | 29594 | 20 | white | 1710           | 120 | 4000   |
| AREL LED DL 20W-WW | 29595 | 20 | white | 1450           | 120 | 3000   |
| AREL LED DO 25W-NW | 29596 | 25 | white | 2200           | 120 | 4000   |
| AREL LED DO 25W-WW | 29597 | 25 | white | 2260           | 120 | 3000   |
| AREL LED DL 25W-NW | 29598 | 25 | white | 2200           | 120 | 4000   |
| AREL LED DL 25W-WW | 29599 | 25 | white | 2260           | 120 | 3000   |