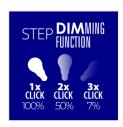

Kanlux XLED combines the best features of traditional bulbs and modern LED light sources. Therefore, we talk about it as the first real LED bulb. A glass bulb in the shape of a traditional bulb and LED diodes placed in such a way so that light can part in all directions. Additionally, in the STEPDIM version you can gradually reduce the light stream without an additional dimmer.