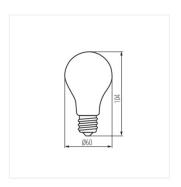

## LED light source

XLED A60 7W-STEPDIM

|                       |       |   | [w] | Φuse [°] | Tc [K] |     |     | Ei A |
|-----------------------|-------|---|-----|----------|--------|-----|-----|------|
| XLEDA60 7W-WW-STEPDIM | 29634 | 7 | 60  | 810      | 2700   | 320 | E27 | Е    |
| XLEDA60 7W-NW-STEPDIM | 29635 | 7 | 60  | 810      | 4000   | 320 | E27 | E    |

Kanlux XLED combines the best features of traditional bulbs and modern LED light sources. Therefore, we talk about it as the first real LED bulb. A glass bulb in the shape of a traditional bulb and LED diodes placed in such a way so that light can part in all directions. Additionally, in the STEPDIM version you can gradually reduce the light stream without an additional dimmer.