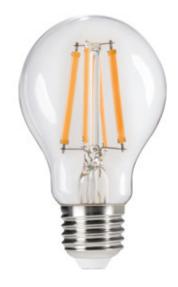

Kanlux XLED combines the best features of traditional bulbs and modern LED light sources. Therefore, we talk about it as the first real LED bulb. A glass bulb in the shape of a traditional bulb and LED diodes placed in such a way so that light can part in all directions. Additionally, in the STEPDIM version you can gradually reduce the light stream without an additional dimmer.

• Lampshade material: glass