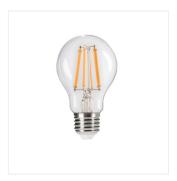

## LED light source

XLED A60 7W-STEPDIM

|                       |       |   | [w] | Φuse [°] | Tc [K] |     |     | Ei A |
|-----------------------|-------|---|-----|----------|--------|-----|-----|------|
| XLEDA60 7W-WW-STEPDIM | 29634 | 7 | 60  | 810      | 2700   | 320 | E27 | Е    |
| XLEDA60 7W-NW-STEPDIM | 29635 | 7 | 60  | 810      | 4000   | 320 | E27 | E    |

Kanlux XLED combines the best features of traditional bulbs and modern LED light sources. Therefore, we talk about it as the first real LED bulb. A glass bulb in the shape of a traditional bulb and LED diodes placed in such a way so that light can part in all directions. Additionally, in the STEPDIM version you can gradually reduce the light stream without an additional dimmer.