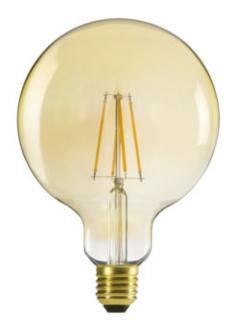

Kanlux XLED does not only mean the best lighting parameters, but also additional decorativeness. Kanlux XLED G125 bulbs are a large round glass bulb and a wide angle of light. Kanlux XLED G125 look very pleasant in open lamps and wall lamps as well as in sags without a shade.