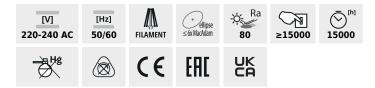

## LED light source

**XLED G125 7W** 

|                 |       | [W] | [w] | Φuse [°] | Tc [K] |     | kWh/1000h |     | Ei Å |
|-----------------|-------|-----|-----|----------|--------|-----|-----------|-----|------|
| XLED G125 7W-WW | 29638 | 7   | 55  | 725      | 2500   | 320 | 7         | E27 | F    |