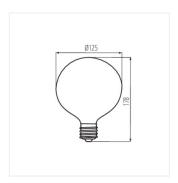

## LED light source

**XLED G125 7W** 

|                 |       | [W] | [w] | Φuse [°] | Tc [K] |     | kWh/1000h |     | Ei Å |
|-----------------|-------|-----|-----|----------|--------|-----|-----------|-----|------|
| XLED G125 7W-WW | 29638 | 7   | 55  | 725      | 2500   | 320 | 7         | E27 | F    |