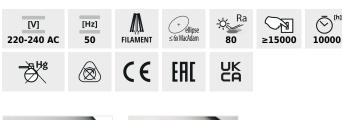

## LED light source

XLED A70 18W-WW

|                 |       | [W] | [w] | Φuse [°] | Tc [K] |     |     | Ei Å |
|-----------------|-------|-----|-----|----------|--------|-----|-----|------|
| XLED A70 18W-WW | 29648 | 18  | 149 | 2450     | 2700   | 320 | E27 | D    |
| XLED A70 18W-NW | 29649 | 18  | 149 | 2450     | 4000   | 320 | E27 | D    |