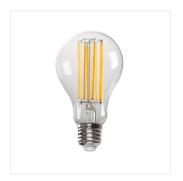

## XLED A70

## LED light source

XLED A70 18W-WW

|                 |       | [W] | [w] | Φuse [°] | Tc [K] |     |     | Ei Å |
|-----------------|-------|-----|-----|----------|--------|-----|-----|------|
| XLED A70 18W-WW | 29648 | 18  | 149 | 2450     | 2700   | 320 | E27 | D    |
| XLED A70 18W-NW | 29649 | 18  | 149 | 2450     | 4000   | 320 | E27 | D    |

Kanlux XLED combines the best features of traditional bulbs and modern LED light sources. Therefore, we talk about it as the first real "LED bulb". A70 glass bulb has extraordinary size in the shape of a traditional bulb and LED diodes are arranged inside in such a way so that light can part in all directions.

• Lampshade material: glass