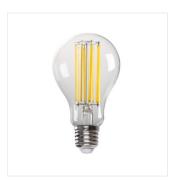

Kanlux XLED combines the best features of traditional bulbs and modern LED light sources. Therefore, we talk about it as the first real "LED bulb". A70 glass bulb has extraordinary size in the shape of a traditional bulb and LED diodes are arranged inside in such a way so that light can part in all directions.

• Lampshade material: glass