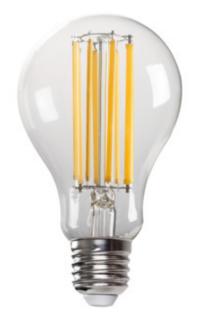

Kanlux XLED combines the best features of traditional bulbs and modern LED light sources. Therefore, we talk about it as the first real "LED bulb". A70 glass bulb has extraordinary size in the shape of a traditional bulb and LED diodes are arranged inside in such a way so that light can part in all directions.

• Lampshade material: glass