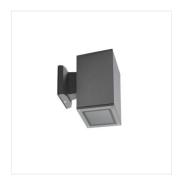

A series of facade Kanlux LART luminaires is a raw and at the same time classic line of facade luminaires in a casing made of aluminium. The external surface of the luminaire is completed in a graphite colour. Kanlux LART look perfect both on a single basis and in combination of several luminaires - subtly complementing light arrangements on terraces or facades of buildings.

## Facade luminaire

LART EL-160-GR

LART EL-260-GR

LART EL-160

LART EL-260