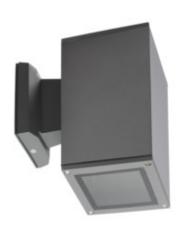

## Facade luminaire

|                |       | [W]       |             |     |              |            | ×           |
|----------------|-------|-----------|-------------|-----|--------------|------------|-------------|
| LART EL-160-GR | 29832 | max 60    | GLS/CFL/LED | E27 | wall mounted | anthracite | down        |
| LART EL-260-GR | 29833 | 2x max 60 | GLS/CFL/LED | E27 | wall mounted | anthracite | up and down |

A series of facade Kanlux LART luminaires is a raw and at the same time classic line of facade luminaires in a casing made of aluminium. The external surface of the luminaire is completed in a graphite colour. Kanlux LART look perfect both on a single basis and in combination of several luminaires - subtly complementing light arrangements on terraces or facades of buildings.

## Facade luminaire

LART EL-160-GR

LART EL-260-GR

LART EL-160

LART EL-260