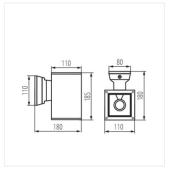

## Facade luminaire

|                |       | [W]       |             |     |              |            | ×           |
|----------------|-------|-----------|-------------|-----|--------------|------------|-------------|
| LART EL-160-GR | 29832 | max 60    | GLS/CFL/LED | E27 | wall mounted | anthracite | down        |
| LART EL-260-GR | 29833 | 2x max 60 | GLS/CFL/LED | E27 | wall mounted | anthracite | up and down |

## Facade luminaire

LART EL-160-GR

LART EL-260-GR

LART EL-160

LART EL-260