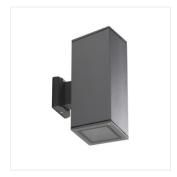

A series of facade Kanlux LART luminaires is a raw and at the same time classic line of facade luminaires in a casing made of aluminium. The external surface of the luminaire is completed in a graphite colour. Kanlux LART look perfect both on a single basis and in combination of several luminaires - subtly complementing light arrangements on terraces or facades of buildings.

## Facade luminaire

LART EL-160-GR

LART EL-260-GR

LART EL-160

LART EL-260