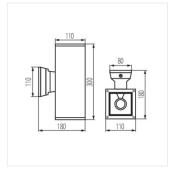

## Facade luminaire

|                |       | [W]       |             |     |              |            | ×           |
|----------------|-------|-----------|-------------|-----|--------------|------------|-------------|
| LART EL-160-GR | 29832 | max 60    | GLS/CFL/LED | E27 | wall mounted | anthracite | down        |
| LART EL-260-GR | 29833 | 2x max 60 | GLS/CFL/LED | E27 | wall mounted | anthracite | up and down |

## Facade luminaire

LART EL-160-GR

LART EL-260-GR

LART EL-160

LART EL-260