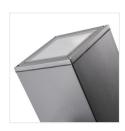

## Facade luminaire

|                |       | [W]       |             |     |              |            | ×           |
|----------------|-------|-----------|-------------|-----|--------------|------------|-------------|
| LART EL-160-GR | 29832 | max 60    | GLS/CFL/LED | E27 | wall mounted | anthracite | down        |
| LART EL-260-GR | 29833 | 2x max 60 | GLS/CFL/LED | E27 | wall mounted | anthracite | up and down |

A series of facade Kanlux LART luminaires is a raw and at the same time classic line of facade luminaires in a casing made of aluminium. The external surface of the luminaire is completed in a graphite colour. Kanlux LART look perfect both on a single basis and in combination of several luminaires - subtly complementing light arrangements on terraces or facades of buildings.

## Facade luminaire

LART EL-160-GR

LART EL-260-GR

LART EL-160

LART EL-260