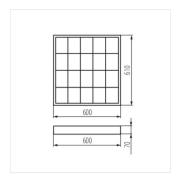

#### RSTR N 418/4LED/NT

|                    |       | [W]        |        |     |       |
|--------------------|-------|------------|--------|-----|-------|
| RSTR N 418/4LED/NT | 31057 | 4 x max 18 | T8 LED | G13 | white |
| RSTR N 236/4LED/NT | 31058 | 2 x max 36 | T8 LED | G13 | white |

RSTR N 236/4LED/NT