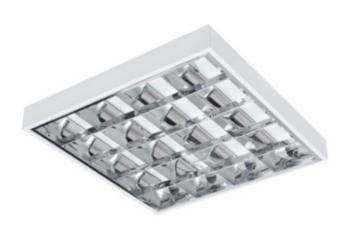

### Ceiling louver fitting

#### RSTR N 418/4LED/NT

|                    |       | [W]        |        |     |       |
|--------------------|-------|------------|--------|-----|-------|
| RSTR N 418/4LED/NT | 31057 | 4 x max 18 | T8 LED | G13 | white |
| RSTR N 236/4LED/NT | 31058 | 2 x max 36 | T8 LED | G13 | white |

Raster luminaires are often installed in places such as conference rooms, passageways, shops, storehouses, and in all venues where we need proper lighting and comfort of work.

- Enclosure material: steel
- Reflector material: steel sheet coated with aluminium foil

RSTR N 236/4LED/NT