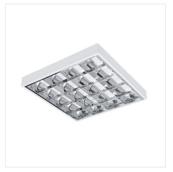

### **RSTR**

### Ceiling louver fitting









#### RSTR N 418/4LED/NT

|                    |       | [W]        |        |     |       |
|--------------------|-------|------------|--------|-----|-------|
| RSTR N 418/4LED/NT | 31057 | 4 x max 18 | T8 LED | G13 | white |
| RSTR N 236/4LED/NT | 31058 | 2 x max 36 | T8 LED | G13 | white |

Raster luminaires are often installed in places such as conference rooms, passageways, shops, storehouses, and in all venues where we need proper lighting and comfort of work.

- Enclosure material: steel
- Reflector material: steel sheet coated with aluminium foil







RSTR N 236/4LED/NT





# **RSTR**

## Ceiling louver fitting





RSTR N 418/4LED/NT

RSTR N 236/4LED/NT