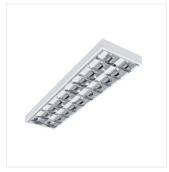

#### RSTR N 418/4LED/NT

|                    |       | [W]        |        |     |       |
|--------------------|-------|------------|--------|-----|-------|
| RSTR N 418/4LED/NT | 31057 | 4 x max 18 | T8 LED | G13 | white |
| RSTR N 236/4LED/NT | 31058 | 2 x max 36 | T8 LED | G13 | white |

RSTR N 236/4LED/NT